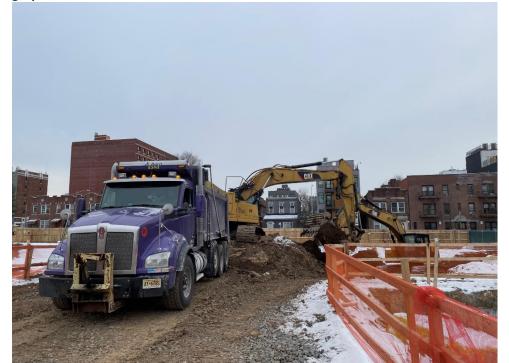

pm. No 15-minute average concentration of volatiles organic compounds (VOCs) or particulate 15-minute average concentration of matter smaller than 10 microns in diameter (PM10) exceeded the action levels. No visible dust was observed leaving the site perimeter.



### Activities Planned for Coming Week:

- Contractor (International Concrete) will continue stockpiling soil on the perimeter of Lot 14 for disposal.
- Contractor (International Concrete) will continue stockpiling soil on the perimeter of Lot 53 for disposal.
- Contractor (International Concrete) will continue installing H piles as part of SOE installation on the perimeter of the site.
- Contractor (International Concrete) will continue transportation and disposal of soil/fill to an approved facility.



### Site Photographs:



Photo 1: View of soil disposal in Lot 53, facing east.





#### 2360 Bedford Avenue, Brooklyn NY

#### Air Monitoring Log

Date: 2024-01-18

| Personnel :      | D. Djombalic, E. Nunez & A. Stewart |
|------------------|-------------------------------------|
| Weather :        | Cloudy                              |
| Humidity :       | 71%                                 |
| Wind Direction : | NE to SW, 11 mph                    |

Particulate Background (ug/m3) : <u>13.938</u> PID Background (ppm) : <u>0.0</u>

Action Levels : <u>Downwind perimeter of work area above background levels</u>

PID (ppm): >5 ppm for the 15-min average

Dust (ug/m3) : > 150 for the 15-min average

| Minute of<br>Time | Avg. PM10<br>(Station1) | Avg. PM10<br>(Station2) | Avg. PM10<br>(Station3) | Avg. PM10<b