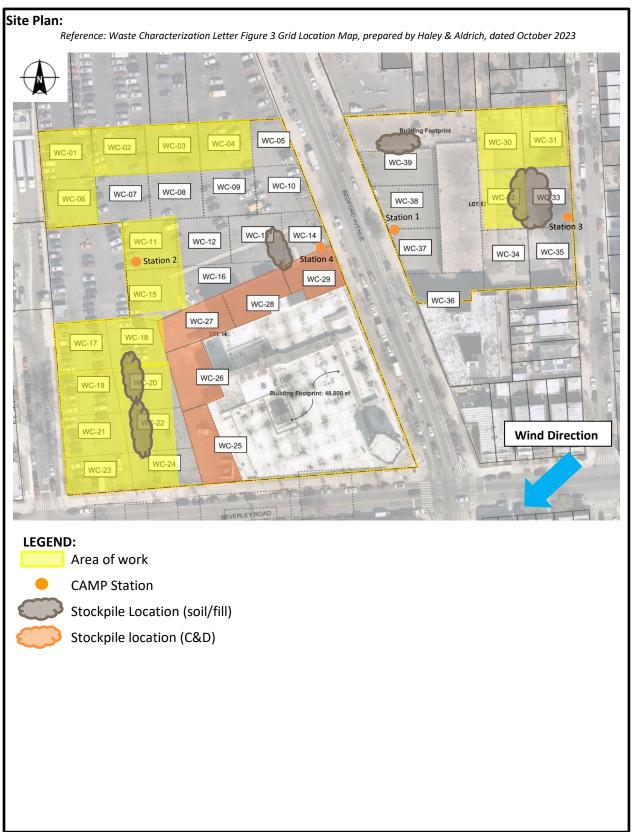

### CAMP Activities:

 Air monitoring during ground-intrusive activities was performed at four locations during ground intrusive work from 7:00 am to 2:45 pm. No 15-minute average concentration of volatiles organic compounds (VOCs) or particulate 15-minute average concentration of matter smaller than 10 microns in diameter (PM10) exceeded the action levels. No visible dust was observed leaving the site perimeter.

#### Air Monitoring Log

Date: 2024-01-18

| Personnel :      | D. Djombalic, E. Nunez & A. Stewart |
|------------------|-------------------------------------|
| Weather :        | Cloudy                              |
| Humidity :       | 71%                                 |
| Wind Direction : | NE to SW, 11 mph                    |

Particulate Background (ug/m3) : <u>13.938</u> PID Background (ppm) : <u>0.0</u>

Action Levels : <u>Downwind perimeter of work area above background levels</u>

PID (ppm): >5 ppm for the 15-min average

Dust (ug/m3) : > 150 for the 15-min average