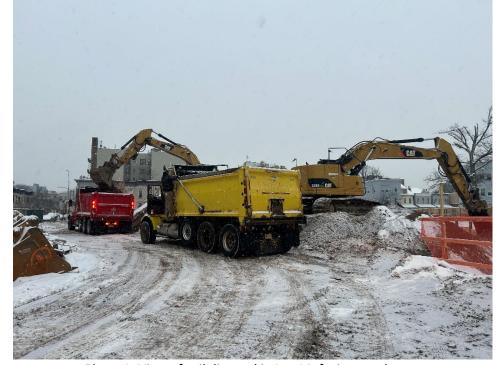

### Site Photographs:

Photo 1: View of soil disposal in Lot 14, facing southwest.

Photo 2: View of SOE Installation in Lot 14, facing west.