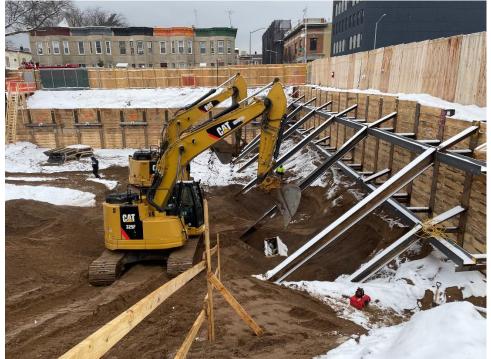

### Site Photographs:

Photo 1: View of soil disposal in Lot 14, facing southwest.

Photo 2: View of SOE Installation in Lot 14, facing west.