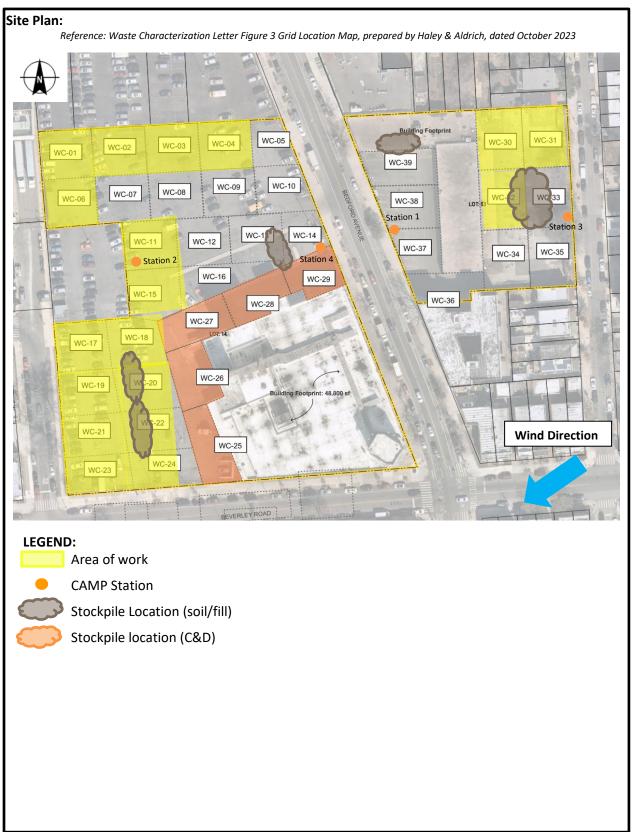

#### Material Export:

- 74 loads of non-hazardous fill material from grids WC-20(0-5), WC-22(0-5), WC-20(5-10), WC-22(5-10), WC-22(10-15), WC-12(0-5)
- Soil/Fill disposal is summarized below:

| 0   |                                                                                                                 |                                                                                                      |                 |                                                                                 |                  |                                                                                                    |                  |  |
|-----|-----------------------------------------------------------------------------------------------------------------|------------------------------------------------------------------------------------------------------|-----------------|---------------------------------------------------------------------------------|------------------|----------------------------------------------------------------------------------------------------|------------------|--|
|     |                                                                                                                 | Facility: Bayshore Soil<br>Management, Keasbey,                                                      |                 | Facility: P Park NJ LLC,<br>Prospect Park, NJ (Non-Haz                          |                  | Facility: Keystone Trade<br>Center, Fairless Hills, PA<br>(Non-Haz Soil)                           |                  |  |
|     | NJ (Non-Haz Soil)                                                                                               |                                                                                                      | Soil)           |                                                                                 |                  |                                                                                                    |                  |  |
|     | Today:                                                                                                          | 14 Loads                                                                                             | 280 CY          | 60 Loads                                                                        | 1200 CY          | 0 Loads                                                                                            | 0 CY             |  |
|     | <u>Total:</u>                                                                                                   | 268 Loads                                                                                            | <u>5,360 CY</u> | 860 Loads                                                                       | <u>17,200 CY</u> | 502 Loads                                                                                          | <u>10,040 CY</u> |  |
|     |                                                                                                                 | Facility: Posillico<br>Materials Permitted<br>Wash Plant, LLC,<br>Farmingdale, NY (Non-<br>Haz Soil) |                 | Facility: Republic<br>Environmental Systems,<br>LLC, Hatfield PA (Haz<br>waste) |                  | Facility: Conestoga<br>Republic Environmental<br>Systems, LLC, Prospect<br>Park, NJ (Non-Haz Soil) |                  |  |
|     | Today:                                                                                                          | 0 Loads                                                                                              | 0 CY            | 0 Loads                                                                         | 0 CY             | 0 Loads                                                                                            | 0 CY             |  |
|     | <u>Total:</u>                                                                                                   | 487 Loads                                                                                            | <u>9,740 CY</u> | <u>5 Loads</u>                                                                  | <u>100 CY</u>    | 44 Loads                                                                                           | <u>880 CY</u>    |  |
|     |                                                                                                                 | Sitewide To                                                                                          | otal            |                                                                                 |                  |                                                                                                    |                  |  |
|     | Today: 74 Loads 1,480 CY                                                                                        |                                                                                                      |                 |                                                                                 |                  |                                                                                                    |                  |  |
|     | <u>Total:</u>                                                                                                   | <u>2,166</u><br>Loads                                                                                | 43,320 CY       |                                                                                 |                  |                                                                                                    |                  |  |
| *No | Note, 1 truck estimated at 20 cubic yards. Final tonnages will be present in the Final Engineering Report (FER) |                                                                                                      |                 |                                                                                 |                  |                                                                                                    |                  |  |