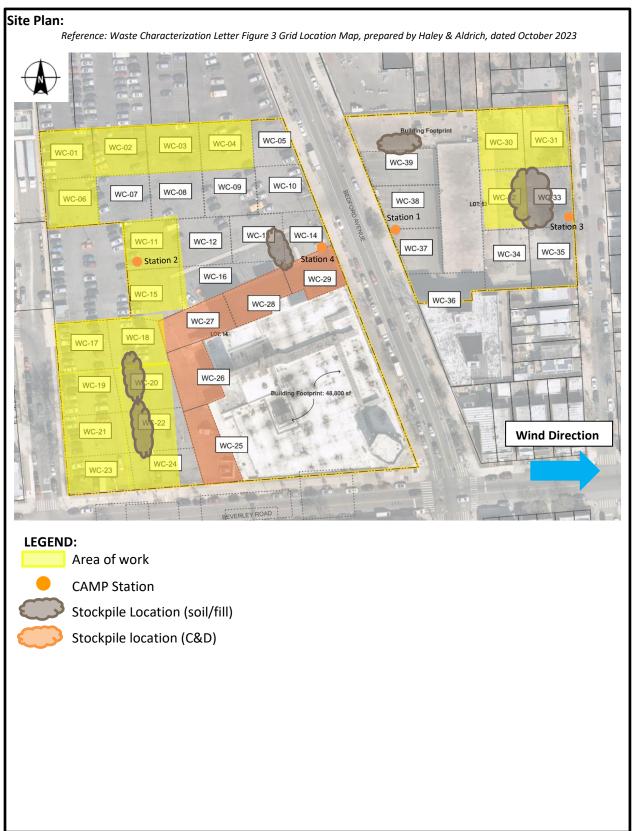

#### CAMP Activities:

 Air monitoring during ground-intrusive activities was performed at two locations during ground intrusive work from 7:00 am to 3:00 pm. No 15-minute average concentration of volatiles organic compounds (VOCs) or particulate 15-minute average concentration of matter smaller than 10 microns in diameter (PM10) exceeded the action levels. No visible dust was observed leaving the site perimeter.

#### Air Monitoring Log

Date: 2024-01-15

| Personnel :      | D. Djombalic, E. Nunez & A. Stewart |
|------------------|-------------------------------------|
| Weather :        | Partly Cloudy                       |
| Humidity :       | 62%                                 |
| Wind Direction : | W to E, 7 mph                       |

Particulate Background (ug/m3) : <u>11.275</u> PID Background (ppm) : <u>0.0</u>

Action Levels : Downwind perimeter of work area above background levels

PID (ppm): >5 ppm for the 15-min average

Dust (ug/m3) : > 150 for the 15-min average

| Minute of<br>Time | Avg. PM10<br>(Station1) | Avg. PM10<br>(Station2) | Avg. PM10<br>(Station3) | Avg. PM10<br>(Station4) | Avg.<br>VOC(Station1) | Avg.<br>VOC(Station2) | Avg.<br>VOC(Station3) | Avg.<br>VOC(Station4) | Odors | Notes<br>Activities/<br>Additional<br>Monitoring |
|-------------------|-------------------------|-------------------------|-------------------------|-------------------------|-----------------------|-----------------------|-----------------------|-----------------------|-------|--------------------------------------------------|
| 07:00             |                         | 11.275                  |                         | 10.042                  |                       | 0.0                   |                       | 0.0                   |       |                                                  |
| 07:15             |                         | 6.852                   |                         | 6.746                   |                       | 0.0                   |                       | 0.0                   |       |                                                  |
| 07:30             | 31.026                  | 7.434                   | 39.453                  | 5.746                   | 0.0                   | 0.0                   | 0.0                   | 0.0                   |       |                                                  |
| 07:45             | 19.639                  | 10.110                  | 18.850                  | 5.278                   | 0.1                   | 0.0                   | 0.0                   | 0.0                   |       |                                                  |
| 08:00             | 14.055                  | 7.551                   | 11.076                  | 4.701                   | 0.0                   | 0.0                   | 0.0                   | 0.0                   |       |                                                  |
| 08:15             | 10.785                  | 6.505                   | 7.761                   | 4.718                   | 0.0                   | 0.0                   | 0.0                   | 0.0                   |       |                                                  |
| 08:30             | 12.915                  | 7.668                   | 5.233                   | 4.450                   | 0.0                   | 0.0                   | 0.0                   | 0.0                   |       |                                                  |
| 08:45             | 17.755                  | 7.537                   | 5.431                   | 5.474                   | 0.0                   | 0.0                   | 0.0                   | 0.0                   |       |                                                  |
| 09:00             | 10.538                  | 7.333                   | 5.028                   | 8.175                   | 0.0                   | 0.0                   | 0.0                   | 0.0                   |       |                                                  |
| 09:15             | 7.827                   | 6.911                   | 4.166                   | 4.799                   | 0.0                   | 0.0                   | 0.0                   | 0.0                   |       |                                                  |
| 09:30             | 7.038                   | 5.428                   | 4.503                   | 4.329                   | 0.0                   | 0.0                   | 0.0                   | 0.0                   |       |                                                  |
| 09:45             | 8.022                   | 5.306                   | 5.401                   | 4.134                   | 0.0                   | 0.0                   | 0.0                   | 0.0                   |       |                                                  |
| 10:00             | 6.420                   | 5.097                   | 4.819                   | 4.187                   | 0.0                   | 0.0                   | 0.0                   | 0.0                   |       |                                                  |
| 10:15             | 6.668                   | 6.195                   | 3.573                   | 3.765                   | 0.0                   | 0.0                   | 0.0                   | 0.0                   |       |                                                  |
| 10:30             | 7.938                   | 6.683                   | 4.826                   | 4.733                   | 0.0                   | 0.0                   | 0.0                   | 0.0                   |       |                                                  |
| 10:45             | 7.076                   | 4.997                   | 4.658                   | 4.679                   | 0.0                   | 0.0                   | 0.0                   | 0.0                   |       |                                                  |