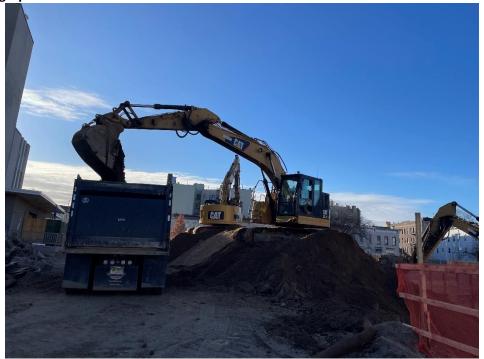

## Site Photographs:

Photo 1: View of soil disposal in Lot 14, facing south.

Photo 2: View of soil stockpile in Lot 53, facing east.