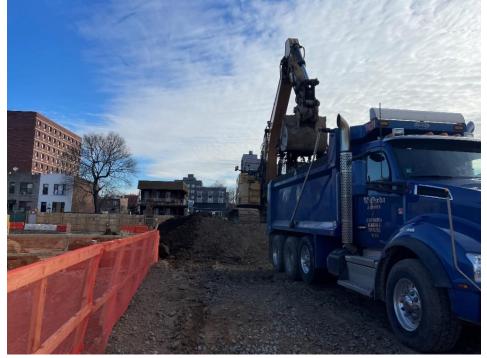

## Site Photographs:

Photo 1: View of soil disposal in Lot 14, facing south.

Photo 2: View of soil stockpile in Lot 53, facing east.