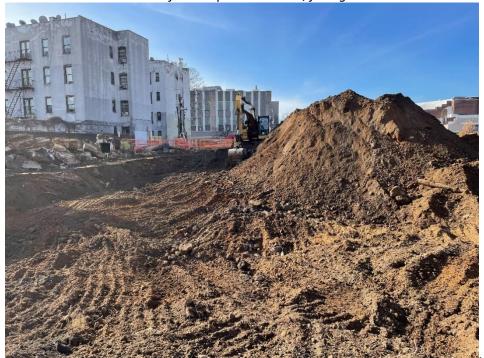

Site Photographs:

Photo 1: View of soil disposal in Lot 14, facing southwest

Photo 2: View of soil stockpile in Lot 53, facing south.