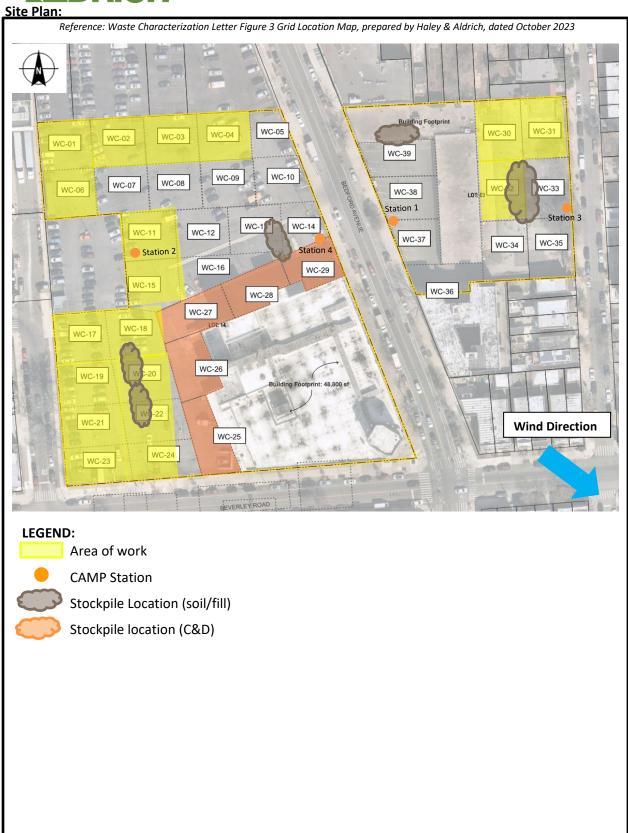

#### **CAMP Activities:**

 Air monitoring during ground-intrusive activities was performed at two locations during ground intrusive work from 7:00 am to 2:15 pm. No 15-minute average concentration of volatiles organic compounds (VOCs) or particulate 15-minute average concentration of matter smaller than 10 microns in diameter (PM10) exceeded the action levels. No visible dust was observed leaving the site perimeter.

### Air Monitoring Log

Date: 2024-01-12

Personnel: D. Djombalic, E. Nunez & A. Stewart

Weather: Partly Cloudy

Humidity: 74%
Wind Direction: NW to SE, 4 mph

Particulate Background (ug/m3) : 9.906

PID Background (ppm): 0.0

Action Levels : <u>Downwind perimeter of work area above background levels</u>

PID (ppm): > 5 ppm for the 15-min average Dust (ug/m3): > 150 for the 15-min average

| Minute of<br>Time | Avg. PM10<br>(Station1) | Avg. PM10<br>(Station2) | Avg. PM10<br>(Station3) | Avg. PM10<br>(Station4) | Avg.<br>VOC(Station1) | Avg.<br>VOC(Station2) | Avg.<br>VOC(Station3) | Avg.<br>VOC(Station4) | Odors | Notes<br>Activities/<br>Additional<br>Monitoring |
|-------------------|-------------------------|-------------------------|-------------------------|-------------------------|-----------------------|-----------------------|-----------------------|-----------------------|-------|--------------------------------------------------|
| 07:00             |                         | 8.906                   |                         | 5.573                   |                       | 0.0                   |                       | 0.0                   |       |                                                  |
| 07:15             |                         | 6.362                   |                         | 5.625                   |                       | 0.0                   |                       | 0.0                   |       |                                                  |
| 07:30             |                         | 10.920                  |                         | 6.983                   |                       | 0.0                   |                       | 0.0                   |       |                                                  |
| 07:45             |                         | 11.118                  |                         | 7.384                   |                       | 0.0                   |                       | 0.0                   |       |                                                  |
| 08:00             |                         | 8.049                   |                         | 6.280                   |                       | 0.0                   |                       | 0.0                   |       |                                                  |
| 08:15             |                         | 10.050                  |                         | 6.736                   |                       | 0.0                   |                       | 0.0                   |       |                                                  |
| 08:30             |                         | 10.476                  |                         | 7.109                   |                       | 0.0                   |                       | 0.0                   |       |                                                  |
| 08:45             |                         | 8.850                   |                         | 6.648                   |                       | 0.0                   |                       | 0.0                   |       |                                                  |
| 09:00             | 12.700                  | 7.898                   | 8.501                   | 6.978                   | 0.0                   | 0.0                   | 0.0                   | 0.0                   |       |                                                  |
| 09:15             | 10.418                  | 10.050                  | 8.492                   | 7.327                   | 0.0                   | 0.0                   | 0.0                   | 0.0                   |       |                                                  |
| 09:30             | 9.026                   | 8.046                   | 16.719                  | 7.004                   | 0.0                   | 0.0                   | 0.0                   | 0.0                   |       |                                                  |
| 09:45             | 7.755                   | 6.333                   | 6.591                   | 5.939                   | 0.0                   | 0.0                   | 0.0                   | 0.0                   |       |                                                  |
| 10:00             | 6.425                   | 6.753                   | 6.744                   | 5.589                   | 0.0                   | 0.0                   | 0.0                   | 0.0                   |       |                                                  |
| 10:15             | 7.269                   | 6.554                   | 7.640                   | 5.803                   | 0.0                   | 0.0                   | 0.0                   | 0.0                   |       |                                                  |
| 10:30             | 8.808                   | 10.546                  | 8.399                   | 6.344                   | 0.0                   | 0.0                   | 0.0                   | 0.0                   |       |                                                  |
| 10:45             | 6.512                   | 5.740                   | 8.729                   | 5.267                   | 0.0                   | 0.0                   | 0.0                   | 0.0                   |       |                                                  |