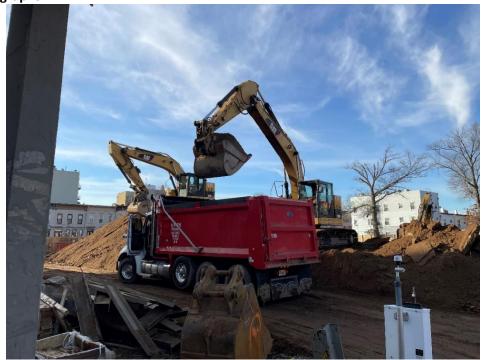

Site Photographs:

Photo 1: View of soil disposal in Lot 14, facing southwest

Photo 2: View of soil stockpile in Lot 53, facing south.