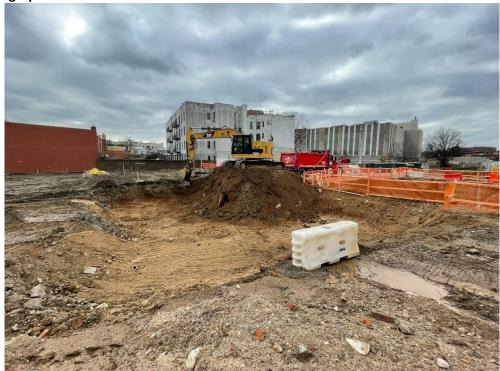

# Site Photographs:

Photo 1: View of soil disposal in Lot 53, facing southwest.

Photo 2: View of SOE activities, facing west.