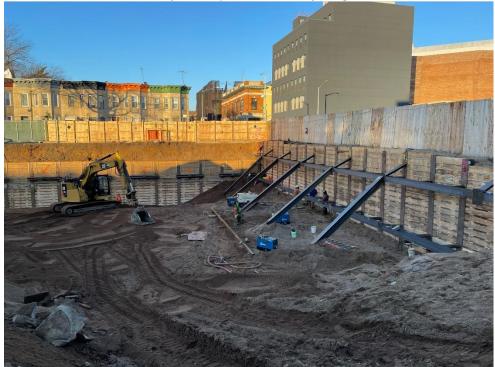

# Site Photographs:

Photo 1: View of soil disposal in Lot 53, facing southwest.

Photo 2: View of SOE activities, facing west.