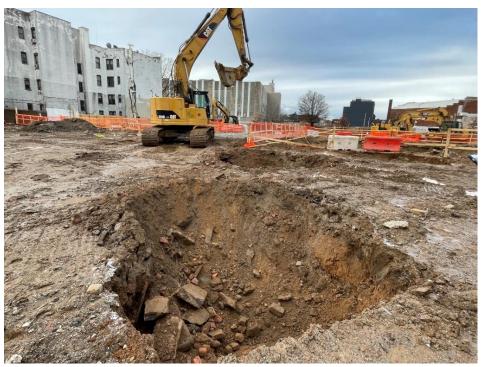

# Site Photographs:

Photo 1: View of SOE activities in Lot 14, facing west.

Photo 2: View of soil disposal activities, facing west-southwest.