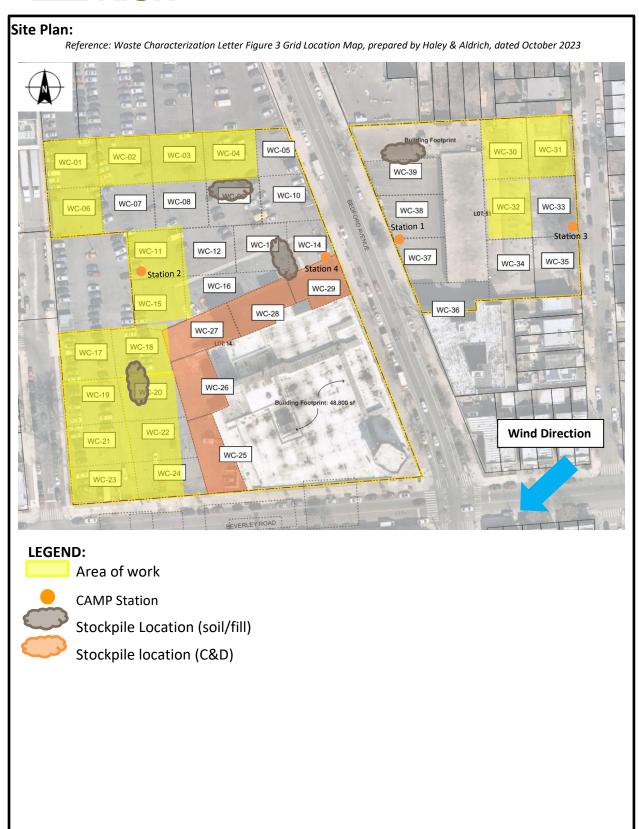

#### **CAMP Activities:**

 Air monitoring during ground-intrusive activities was performed at two locations during ground intrusive work from 6:45 am to 3:00 pm. No 15-minute average concentration of volatiles organic compounds (VOCs) or particulate 15-minute average concentration of matter smaller than 10 microns in diameter (PM10) exceeded the action levels. No visible dust was observed leaving the site perimeter.

#### Air Monitoring Log

Date: 2024-01-10

Personnel: D. Djombalic, E. Nunez & A. Stewart

Weather: Windy
Humidity: 72%

Wind Direction: NE to SW, 16 mph

Particulate Background (ug/m3): 2.978

PID Background (ppm) : 0.0

Action Levels : <u>Downwind perimeter of work area above background levels</u>

PID (ppm): > 5 ppm for the 15-min average Dust (ug/m3): > 150 for the 15-min average

| Minute of<br>Time | Avg. PM10<br>(Station1) | Avg. PM10<br>(Station2) | Avg. PM10<br>(Station3) | Avg. PM10<br>(Station4) | Avg.<br>VOC(Station1) | Avg.<br>VOC(Station2) | Avg.<br>VOC(Station3) | Avg.<br>VOC(Station4) | Odors | Notes<br>Activities/<br>Additional<br>Monitoring |
|-------------------|-------------------------|-------------------------|-------------------------|-------------------------|-----------------------|-----------------------|-----------------------|-----------------------|-------|--------------------------------------------------|
| 06:45             |                         | 2.450                   |                         | 1.663                   |                       | 0.0                   |                       | 0.0                   |       |                                                  |
| 07:00             |                         | 1.637                   |                         | 1.146                   |                       | 0.0                   |                       | 0.0                   |       |                                                  |
| 07:15             | 1.730                   | 1.724                   | 2.978                   | 1.841                   | 0.0                   | 0.0                   | 0.0                   | 0.0                   |       |                                                  |
| 07:30             | 1.226                   | 1.998                   | 1.519                   | 1.290                   | 0.0                   | 0.0                   | 0.0                   | 0.0                   |       |                                                  |
| 07:45             | 1.292                   | 2.586                   | 9.427                   | 1.756                   | 0.0                   | 0.0                   | 0.0                   | 0.0                   |       |                                                  |
| 08:00             | 1.690                   | 3.017                   | 58.059                  | 2.053                   | 0.0                   | 0.0                   | 0.0                   | 0.0                   |       |                                                  |
| 08:15             | 1.506                   | 2.660                   | 30.773                  | 1.654                   | 0.0                   | 0.0                   | 0.0                   | 0.0                   |       |                                                  |
| 08:30             | 1.711                   | 2.196                   | 40.193                  | 1.350                   | 0.0                   | 0.0                   | 0.0                   | 0.0                   |       |                                                  |
| 08:45             | 1.732                   | 1.781                   | 23.345                  | 1.165                   | 0.0                   | 0.0                   | 0.0                   | 0.0                   |       |                                                  |
| 09:00             | 1.957                   | 1.209                   | 1.671                   | 1.186                   | 0.0                   | 0.0                   | 0.0                   | 0.0                   |       |                                                  |
| 09:15             | 2.139                   | 1.538                   | 1.199                   | 1.277                   | 0.0                   | 0.0                   | 0.0                   | 0.0                   |       |                                                  |
| 09:30             | 2.414                   | 1.859                   | 4.256                   | 1.590                   | 0.0                   | 0.0                   | 0.0                   | 0.0                   |       |                                                  |
| 09:45             | 2.229                   | 2.247                   | 10.878                  | 1.542                   | 0.0                   | 0.0                   | 0.0                   | 0.0                   |       |                                                  |
| 10:00             | 2.396                   | 2.118                   | 6.736                   | 1.695                   | 0.0                   | 0.0                   | 0.0                   | 0.0                   |       |                                                  |
| 10:15             | 2.396                   | 2.538                   | 8.581                   | 1.746                   | 0.0                   | 0.0                   | 0.0                   | 0.0                   |       |                                                  |
| 10:30             | 2.374                   | 2.570                   | 5.014                   | 1.724                   | 0.0                   | 0.0                   | 0.0                   | 0.0                   |       |                                                  |
| 10:45             | 2.286                   | 1.839                   | 2.471                   | 1.800                   | 0.0                   | 0.0                   | 0.0                   | 0.0                   |       |                                                  |

## 2360 Bedford Avenue, Brooklyn NY

## Air Monitoring Log

| Minute of<br>Time | Avg. PM10<br>(Station1) | Avg. PM10<br>(Station2) | Avg. PM10<br>(Station3) | Avg. PM10<br>(Station4) | Avg.<br>VOC(Station1) | Avg.<br>VOC(Station2) | Avg.<br>VOC(Station3) | Avg.<br>VOC(Station4) | Odors | Notes<br>Activities/<br>Additional<br>Monitoring |
|-------------------|-------------------------|-------------------------|-------------------------|-------------------------|-----------------------|-----------------------|-----------------------|-----------------------|-------|--------------------------------------------------|
| 11:00             | 2.104                   | 1.817                   | 2.092                   | 1.5                     | 0.0                   | 0.0                   | 0.0                   | 0.0                   |       |                                                  |
| 11:15             | 2.018                   | 1.715                   | 48.015                  | 1.3                     | 0.0                   | 0.0                   | 0.0                   | 0.0                   |       |                                                  |
| 11:30             | 2.126                   | 1.691                   | 130.734                 | 1.2                     | 0.0                   | 0.0                   | 0.0                   | 0.0                   |       |                                                  |
| 11:45             | 1.896                   | 1.975                   | 19.798                  | 1.3                     | 0.0                   | 0.0                   | 0.0                   | 0.0                   |       |                                                  |
| 12:00             | 1.802                   | 1.878                   | 1.204                   | 1.1                     | 0.0                   | 0.0                   | 0.0                   | 0.0                   |       |                                                  |
| 12:15             | 1.801                   | 1.205                   | 1.255                   | 0.9                     | 0.0                   | 0.0                   | 0.0                   | 0.0                   |       |                                                  |
| 12:30             | 1.692                   | 2.152                   | 2.211                   | 1.1                     | 0.0                   | 0.0                   | 0.0                   | 0.0                   |       |                                                  |
| 12:45             | 1.936                   | 1.999                   | 4.500                   | 1.1                     | 0.0                   | 0.0                   | 0.0                   | 0.0                   |       |                                                  |
| 13:00             | 2.399                   | 1.424                   | 3.956                   | 1.3                     | 0.0                   | 0.0                   | 0.0                   | 0.0                   |       |                                                  |
| 13:15             | 2.326                   | 1.589                   | 1.550                   | 1.1                     | 0.0                   | 0.0                   | 0.0                   | 0.0                   |       |                                                  |
| 13:30             | 2.701                   | 2.516                   | 2.184                   | 1.6                     | 0.0                   | 0.0                   | 0.0                   | 0.0                   |       |                                                  |
| 13:45             | 2.484                   | 2.198                   | 2.493                   | 1.4                     | 0.0                   | 0.0                   | 0.0                   | 0.0                   |       |                                                  |
| 14:00             | 2.183                   | 1.800                   | 1.733                   | 1.2                     | 0.0                   | 0.0                   | 0.0                   | 0.0                   |       |                                                  |
| 14:15             | 2.697                   | 2.263                   | 1.849                   | 1.8                     | 0.0                   | 0.0                   | 0.0                   | 0.0                   |       |                                                  |
| 14:30             | 4.043                   | 1.913                   | 1.520                   | 1.5                     | 0.0                   | 0.0                   | 0.0                   | 0.0                   |       |                                                  |
| 14:45             |                         | 2.937                   |                         | 1.7                     |                       | 0.0                   |                       | 0.0                   |       |                                                  |
| 15:00             |                         | 1.638                   |                         | 1.2                     |                       | 0.0                   |                       | 0.0                   |       |                                                  |