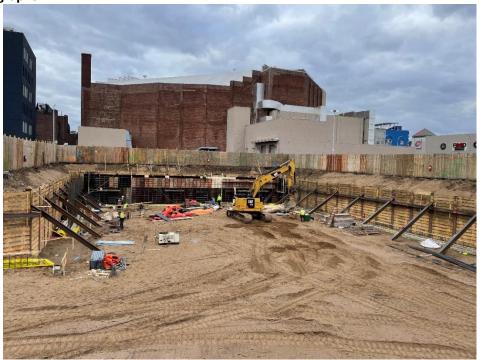

# Site Photographs:

Photo 1: View of SOE activities in Lot 14, facing west.

Photo 2: View of soil disposal activities, facing west-southwest.

## Daily Observations:

• Contractor (International Concrete) continued support of excavation (SOE) installation along the perimeter of Lots 14 and 53.