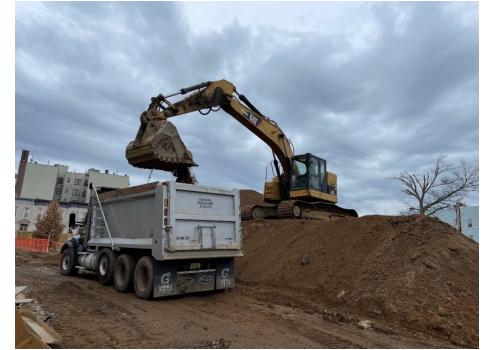

### Site Photographs:

Photo 1: View of soil loading for disposal on Lot 53, facing north

Photo 2: View of SOE activities in Lot 14, facing southwest.