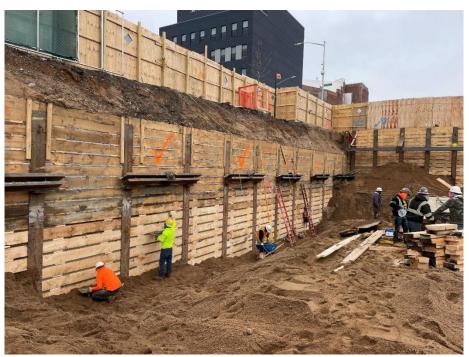

### Site Photographs:

Photo 1: View of soil loading for disposal on Lot 53, facing north

Photo 2: View of SOE activities in Lot 14, facing southwest.