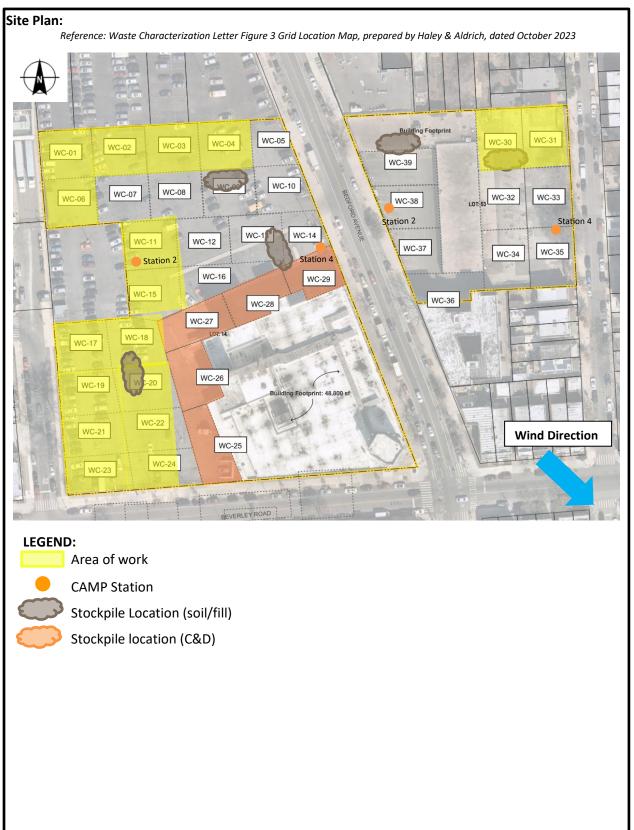

#### Material Export:

- Ninety (90) loads of non-hazardous fill material from grids WC-21 (10-15), WC-21 (15-20), WC-19 (10-15), and WC-19 (15-20)
- Soil/Fill disposal is summarized below:

|               | Facility:  | Bayshore        | Facility: P Park NJ |               | Facility: Keystone |                 | Facility: Posillico |                 |              |               |  |  |
|---------------|------------|-----------------|---------------------|---------------|--------------------|-----------------|---------------------|-----------------|--------------|---------------|--|--|
|               | Soil Man   | agement,        | LLC, Prospect Park, |               | Trade Center,      |                 | Materials Permitted |                 |              |               |  |  |
|               | Keasbey    | , NJ (Non-      | NJ (Non-H           | Haz Soil)     | Fairless           | Hills, PA       | Wash Plant, LLC,    |                 |              |               |  |  |
|               | Haz        | : Soil)         |                     |               | (Non-Haz Soil)     |                 | Farmingdale, NY     |                 | Totals:      |               |  |  |
|               |            |                 |                     |               |                    |                 | (Non-Haz Soil)      |                 |              |               |  |  |
| Today:        | 0 Loads    | 0 CY            | 0 Loads             | 0 CY          | 90                 | 1,800 CY        | 0 Loads             | 0 CY            | 90 Loads     | 1,800 CY      |  |  |
|               |            |                 |                     |               | Loads              |                 |                     |                 |              |               |  |  |
| <u>Total:</u> | <u>254</u> | <u>5,080 CY</u> | <u>727</u>          | <u>14,540</u> | 438                | <u>8,760 CY</u> | 366                 | 7,320 CY        | <u>1,785</u> | <u>35,700</u> |  |  |
|               | Loads      | <u>3,080 CT</u> | <u>Loads</u>        | CY            | Loads              | <u>8,700 CT</u> | <u>Loads</u>        | <u>7,320 CT</u> | <u>Loads</u> | <u>CY</u>     |  |  |