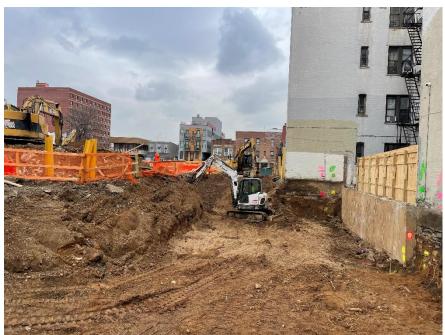

### Site Photographs:

Photo 1: View of soil loading for disposal on Lot 53, facing east.

Photo 2: View of SOE activities in Lot 53, facing southeast.