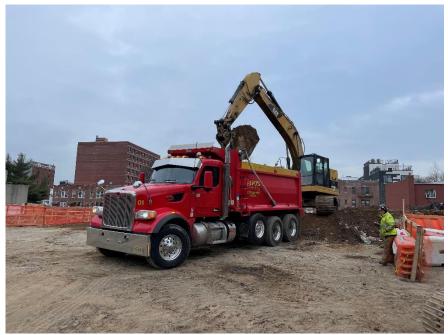

### Site Photographs:

Photo 1: View of soil loading for disposal on Lot 53, facing east.

Photo 2: View of SOE activities in Lot 53, facing southeast.