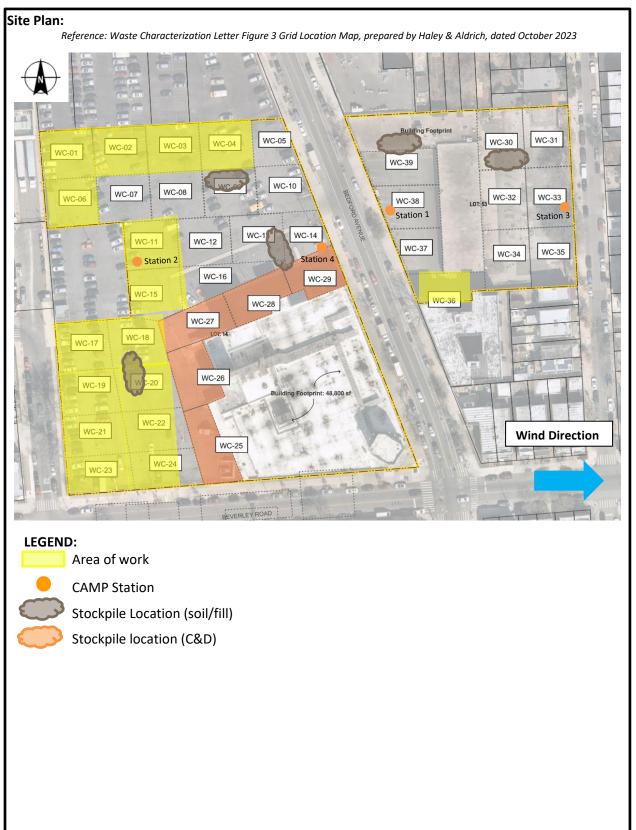

### CAMP Activities:

 Air monitoring during ground-intrusive activities was performed at four locations during ground intrusive work from 6:30 am to 2:15 pm. No 15-minute average concentration of volatiles organic compounds (VOCs) or particulate 15-minute average concentration of matter smaller than 10 microns in diameter (PM10) exceeded the action levels. No visible dust was observed leaving the site perimeter.

| Minute of<br>Time | Avg. PM10<br>(Station1) | Avg. PM10<br>(Station2) | Avg. PM10<br>(Station3) | Avg. PM10<br>(Station4) | Avg.<br>VOC(Station1) | Avg.<br>VOC(Station2) | Avg.<br>VOC(Station3) | Avg.<br>VOC(Station4) | Odors | Notes<br>Activities/<br>Additional<br>Monitoring |
|-------------------|-------------------------|-------------------------|-------------------------|-------------------------|-----------------------|-----------------------|-----------------------|-----------------------|-------|--------------------------------------------------|
| 06:30             | 18.792                  | 20.285                  | 16.655                  | 15.871                  | 0.0                   | 0.0                   | 0.0                   | 0.0                   |       |                                                  |
| 06:45             | 14.483                  | 17.053                  | 12.607                  | 12.692                  | 0.0                   | 0.0                   | 0.0                   | 0.0                   |       |                                                  |
| 07:00             | 12.802                  | 17.057                  | 11.325                  | 12.066                  | 0.0                   | 0.0                   | 0.0                   | 0.0                   |       |                                                  |
| 07:15             | 12.180                  | 16.804                  | 11.232                  | 11.246                  | 0.0                   | 0.0                   | 0.0                   | 0.0                   |       |                                                  |
| 07:30             | 11.431                  | 17.352                  | 11.113                  | 10.608                  | 0.0                   | 0.0                   | 0.0                   | 0.0                   |       |                                                  |
| 07:45             | 11.310                  | 16.620                  | 12.233                  | 10.312                  | 0.0                   | 0.0                   | 0.0                   | 0.0                   |       |                                                  |
| 08:00             | 10.886                  | 15.104                  | 11.145                  | 10.547                  | 0.0                   | 0.0                   | 0.0                   | 0.0                   |       |                                                  |
| 08:15             | 11.922                  | 15.450                  | 14.305                  | 11.162                  | 0.0                   | 0.0                   | 0.0                   | 0.0                   |       |                                                  |
| 08:30             | 11.592                  | 15.846                  | 13.240                  | 11.116                  | 0.0                   | 0.0                   | 0.0                   | 0.0                   |       |                                                  |
| 08:45             | 11.959                  | 18.800                  | 12.249                  | 11.200                  | 0.0                   | 0.0                   | 0.0                   | 0.0                   |       |                                                  |
| 09:00             | 12.019                  | 14.610                  | 12.301                  | 11.385                  | 0.0                   | 0.0                   | 0.0                   | 0.0                   |       |                                                  |
| 09:15             | 11.927                  | 14.421                  | 11.876                  | 11.991                  | 0.0                   | 0.0                   | 0.0                   | 0.0                   |       |                                                  |
| 09:30             | 12.586                  | 15.578                  | 13.006                  | 12.064                  | 0.0                   | 0.0                   | 0.0                   | 0.0                   |       |                                                  |
| 09:45             | 13.173                  | 15.589                  | 14.233                  | 12.002                  | 0.0                   | 0.0                   | 0.0                   | 0.0                   |       |                                                  |
| 10:00             | 12.652                  | 19.736                  | 12.935                  | 11.616                  | 0.0                   | 0.0                   | 0.0                   | 0.0                   |       |                                                  |
| 10:15             | 12.836                  | 18.127                  | 15.124                  | 11.759                  | 0.0                   | 0.0                   | 0.0                   | 0.0                   |       |                                                  |
| 10:30             | 11.979                  | 15.360                  | 12.345                  | 10.951                  | 0.0                   | 0.0                   | 0.0                   | 0.0                   |       |                                                  |
| 10:45             | 10.430                  | 13.495                  | 8.786                   | 9.676                   | 0.0                   | 0.0                   | 0.0                   | 0.0                   |       |                                                  |

#### Air Monitoring Log

| Minute of<br>Time | Avg. PM10<br>(Station1) | Avg. PM10<br>(Station2) | Avg. PM10<br>(Station3) | Avg. PM10<br>(Station4) | Avg.<br>VOC(Station1) | Avg.<br>VOC(Station2) | Avg.<br>VOC(Station3) | Avg.<br>VOC(Station4) | Odors | Notes<br>Activities/<br>Additional<br>Monitoring |
|-------------------|-------------------------|-------------------------|-------------------------|-------------------------|-----------------------|-----------------------|-----------------------|-----------------------|-------|--------------------------------------------------|
| 11:00             | 9.809                   | 12.765                  | 8.252                   | 9.2                     | 0.0                   | 0.0                   | 0.0                   | 0.0                   |       |                                                  |
| 11:15             | 10.673                  | 12.782                  | 9.822                   | 9.1                     | 0.0                   | 0.0                   | 0.0                   | 0.0                   |       |                                                  |
| 11:30             | 9.944                   | 11.155                  | 9.512                   | 8.7                     | 0.0                   | 0.0                   | 0.0                   | 0.0                   |       |                                                  |
| 11:45             | 8.879                   | 10.526                  | 8.148                   | 8.1                     | 0.0                   | 0.0                   | 0.0                   | 0.0                   |       |                                                  |
| 12:00             | 7.256                   | 9.370                   | 7.803                   | 6.6                     | 0.0                   | 0.0                   | 0.0                   | 0.0                   |       |                                                  |
| 12:15             | 6.792                   | 6.901                   | 4.898                   | 5.2                     | 0.0                   | 0.0                   | 0.0                   | 0.0                   |       |                                                  |
| 12:30             | 5.722                   | 6.426                   | 6.381                   | 4.9                     | 0.0                   | 0.0                   | 0.0                   | 0.0                   |       |                                                  |
| 12:45             | 5.404                   | 8.367                   | 4.059                   | 4.4                     | 0.0                   | 0.0                   | 0.0                   | 0.0                   |       |                                                  |
| 13:00             | 5.080                   | 7.990                   | 5.261                   | 4.5                     | 0.0                   | 0.0                   | 0.0                   | 0.0                   |       |                                                  |
| 13:15             | 5.934                   | 8.096                   | 3.546                   | 3.7                     | 0.0                   | 0.0                   | 0.0                   | 0.0                   |       |                                                  |
| 13:30             | 5.043                   | 6.272                   | 2.739                   | 2.7                     | 0.0                   | 0.0                   | 0.0                   | 0.0                   |       |                                                  |
| 13:45             | 2.686                   | 5.616                   | 3.317                   | 2.5                     | 0.0                   | 0.0                   | 0.0                   | 0.0                   |       |                                                  |
| 14:00             | 3.053                   | 4.373                   | 2.424                   | 3.9                     | 0.0                   | 0.0                   | 0.0                   | 0.0                   |       |                                                  |
| 14:15             | 2.633                   |                         | 2.189                   |                         | 0.0                   |                       | 0.0                   |                       |       |                                                  |