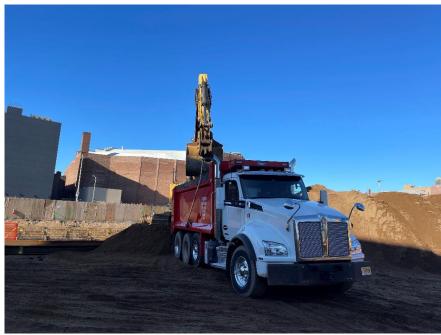

### Site Photographs:

Photo 1: View of soil loading for disposal on Lot 14, facing west.

Photo 2: View of SOE activities in Lot 53, facing south.