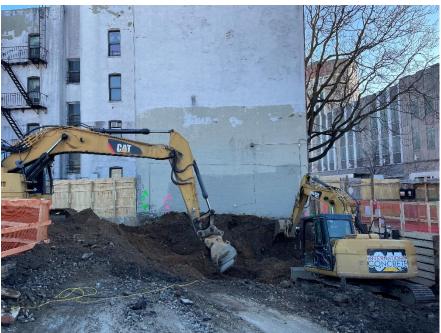

### Site Photographs:

Photo 1: View of soil loading for disposal on Lot 14, facing west.

Photo 2: View of SOE activities in Lot 53, facing south.