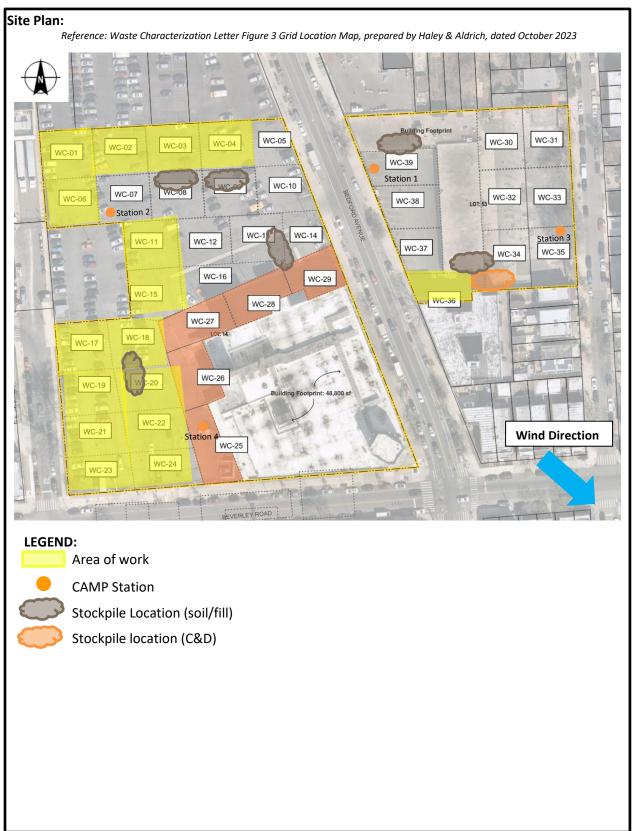

### CAMP Activities:

 Air monitoring during ground-intrusive activities was performed at four locations during ground intrusive work from 7:00 am to 2:45 pm. No 15-minute average concentration of volatiles organic compounds (VOCs) or particulate 15-minute average concentration of matter smaller than 10 microns in diameter (PM10) exceeded the action levels. No visible dust was observed leaving the site perimeter.

| Minute of<br>Time | Avg. PM10<br>(Station1) | Avg. PM10<br>(Station2) | Avg. PM10<br>(Station3) | Avg. PM10<br>(Station4) | Avg.<br>VOC(Station1) | Avg.<br>VOC(Station2) | Avg.<br>VOC(Station3) | Avg.<br>VOC(Station4) | Odors | Notes<br>Activities/<br>Additional<br>Monitoring |
|-------------------|-------------------------|-------------------------|-------------------------|-------------------------|-----------------------|-----------------------|-----------------------|-----------------------|-------|--------------------------------------------------|
| 06:45             |                         | 1.707                   |                         | 2.312                   |                       | 0.0                   |                       | 0.0                   |       |                                                  |
| 07:00             |                         | 2.937                   |                         | 3.578                   |                       | 0.0                   |                       | 0.0                   |       |                                                  |
| 07:15             |                         | 5.415                   |                         | 2.066                   |                       | 0.0                   |                       | 0.0                   |       |                                                  |
| 07:30             |                         | 7.691                   |                         | 4.037                   |                       | 0.0                   |                       | 0.0                   |       |                                                  |
| 07:45             |                         | 4.584                   |                         | 3.301                   |                       | 0.0                   |                       | 0.0                   |       |                                                  |
| 08:00             |                         | 4.148                   |                         | 2.930                   |                       | 0.0                   |                       | 0.5                   |       |                                                  |
| 08:15             |                         | 3.064                   |                         | 3.378                   |                       | 0.0                   |                       | 0.4                   |       |                                                  |
| 08:30             |                         | 3.336                   |                         | 2.661                   |                       | 0.0                   |                       | 0.3                   |       |                                                  |
| 08:45             |                         | 2.779                   |                         | 1.482                   |                       | 0.0                   |                       | 0.3                   |       |                                                  |
| 09:00             |                         | 2.604                   |                         | 1.670                   |                       | 0.0                   |                       | 0.2                   |       |                                                  |
| 09:15             |                         | 3.196                   |                         | 1.792                   |                       | 0.0                   |                       | 0.2                   |       |                                                  |
| 09:30             |                         | 5.349                   |                         | 4.247                   |                       | 0.0                   |                       | 0.2                   |       |                                                  |
| 09:45             |                         | 5.638                   |                         | 3.364                   |                       | 0.0                   |                       | 0.1                   |       |                                                  |
| 10:00             |                         | 4.278                   |                         | 3.500                   |                       | 0.0                   |                       | 0.2                   |       |                                                  |
| 10:15             |                         | 4.086                   |                         | 3.328                   |                       | 0.0                   |                       | 0.1                   |       |                                                  |
| 10:30             |                         | 4.798                   |                         | 3.781                   |                       | 0.0                   |                       | 0.1                   |       |                                                  |
| 10:45             | 9.243                   | 7.239                   | 4.340                   | 3.830                   | 0.0                   | 0.0                   | 0.0                   | 0.1                   |       |                                                  |

#### Air Monitoring Log

| Minute of<br>Time | Avg. PM10<br>(Station1) | Avg. PM10<br>(Station2) | Avg. PM10<br>(Station3) | Avg. PM10<br>(Station4) | Avg.<br>VOC(Station1) | Avg.<br>VOC(Station2) | Avg.<br>VOC(Station3) | Avg.<br>VOC(Station4) | Odors | Notes<br>Activities/<br>Additional<br>Monitoring |
|-------------------|-------------------------|-------------------------|-------------------------|-------------------------|-----------------------|-----------------------|-----------------------|-----------------------|-------|--------------------------------------------------|
| 11:00             | 5.852                   | 6.225                   | 3.388                   | 5.3                     | 0.0                   | 0.0                   | 0.0                   | 0.1                   |       |                                                  |
| 11:15             | 4.960                   | 33.761                  | 3.188                   | 4.3                     | 0.0                   | 0.0                   | 0.0                   | 0.1                   |       |                                                  |
| 11:30             | 7.559                   | 16.781                  | 3.749                   | 5.3                     | 0.0                   | 0.0                   | 0.0                   | 0.1                   |       |                                                  |
| 11:45             | 5.416                   | 10.808                  | 3.639                   | 4.7                     | 0.0                   | 0.0                   | 0.0                   | 0.1                   |       |                                                  |
| 12:00             | 5.335                   | 9.328                   | 2.766                   | 4.4                     | 0.0                   | 0.0                   | 0.0                   | 0.1                   |       |                                                  |
| 12:15             | 5.133                   | 8.673                   | 2.816                   | 4.1                     | 0.0                   | 0.0                   | 0.0                   | 0.0                   |       |                                                  |
| 12:30             | 4.920                   | 8.191                   | 2.747                   | 4.7                     | 0.0                   | 0.0                   | 0.0                   | 0.1                   |       |                                                  |
| 12:45             | 5.581                   | 8.188                   | 3.502                   | 4.7                     | 0.0                   | 0.0                   | 0.0                   | 0.1                   |       |                                                  |
| 13:00             | 4.882                   | 5.676                   | 2.820                   | 4.3                     | 0.0                   | 0.0                   | 0.0                   | 0.1                   |       |                                                  |
| 13:15             | 3.656                   | 6.071                   | 2.879                   | 3.8                     | 0.0                   | 0.0                   | 0.0                   | 0.0                   |       |                                                  |
| 13:30             | 3.990                   | 4.362                   | 2.547                   | 3.9                     | 0.0                   | 0.0                   | 0.0                   | 0.1                   |       |                                                  |
| 13:45             | 3.929                   | 4.333                   | 2.995                   | 3.1                     | 0.0                   | 0.0                   | 0.0                   | 0.0                   |       |                                                  |
| 14:00             | 3.710                   | 4.719                   | 2.546                   | 4.7                     | 0.0                   | 0.0                   | 0.0                   | 0.0                   |       |                                                  |
| 14:15             | 3.497                   | 6.986                   | 2.580                   | 3.5                     | 0.0                   | 0.0                   | 0.0                   | 0.0                   |       |                                                  |
| 14:30             | 3.312                   | 5.028                   | 3.179                   | 3.4                     | 0.0                   | 0.0                   | 0.0                   | 0.0                   |       |                                                  |
| 14:45             | 3.872                   |                         | 2.971                   |                         | 0.0                   |                       | 0.0                   |                       |       |                                                  |