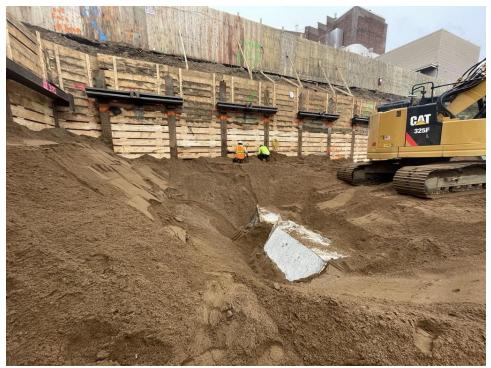

# Site Photographs:

Photo 1: View of SOE activities on Lot 14, facing north-northwest.

Photo 2: View of contractor SOE installation in Lot 14, facing north-north east.