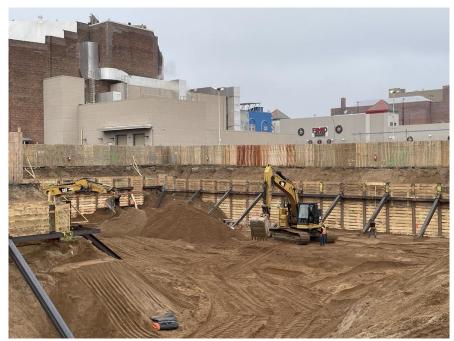

# Site Photographs:

Photo 1: View of SOE activities on Lot 14, facing north-northwest.

Photo 2: View of contractor SOE installation in Lot 14, facing north-north east.