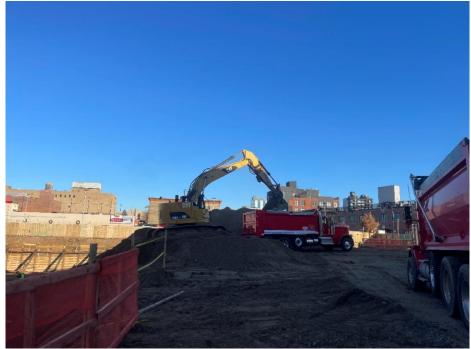

# Site Photographs:

Photo 1: View of contractor loading soil for off-site disposal on Lot 14, facing northeast.

*Photo 2: View of contractor installing piles in Lot 53, facing north.* 