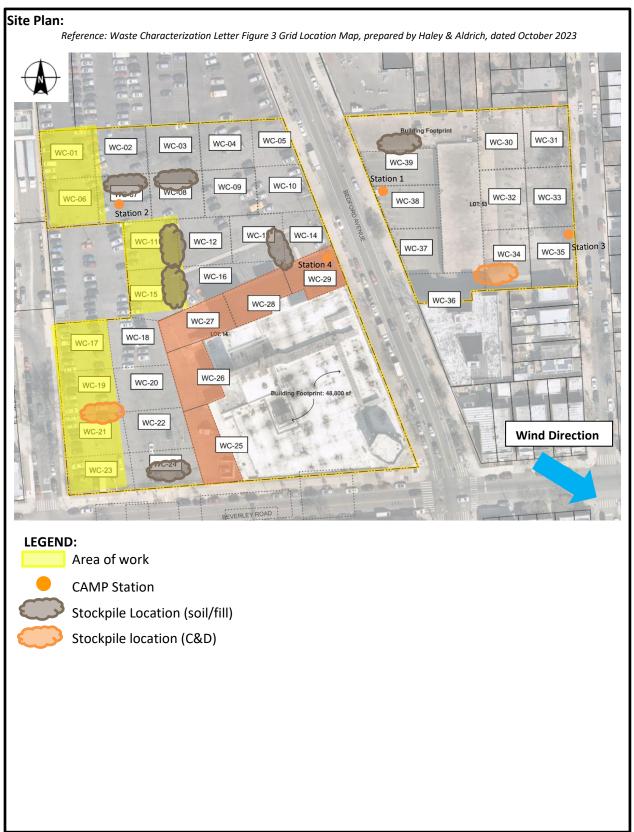

# CAMP Activities:

 Air monitoring during ground-intrusive activities was performed at four locations during ground intrusive work from 6:45 am to 3:15 pm. No 15-minute average concentration of volatiles organic compounds (VOCs) or particulate 15-minute average concentration of matter smaller than 10 microns in diameter (PM10) exceeded the action levels. No visible dust was observed leaving the site perimeter.

#### Air Monitoring Log

Date: 2023-12-20

| Personnel :      | D. Djombalic, E. Nunez & A. Stewart |
|------------------|-------------------------------------|
| Weather :        | Sunny                               |
| Humidity :       | 72%                                 |
| Wind Direction : | NW to SE, 7 mph                     |

Particulate Background (ug/m3) : 9.135 PID Background (ppm) : 0.0

Action Levels : Downwind perimeter of work area above background levels

 PID (ppm):
 > 5 ppm for the 15-min average

Dust (ug/m3) : > 150 for the 15-min average

| Minute of<br>Time | Avg. PM10<br>(Station1) | Avg. PM10<br>(Station2) | Avg. PM10<br>(Station3) | Avg. PM10<br>(Station4) | Avg.<br>VOC(Station1) | Avg.<br>VOC(Station2) | Avg.<br>VOC(Station3) | Avg.<br>VOC(Station4) | Odors | Notes<br>Activities/<br>Additional<br>Monitoring |
|-------------------|-------------------------|-------------------------|-------------------------|-------------------------|-----------------------|-----------------------|-----------------------|-----------------------|-------|--------------------------------------------------|
| 06:45             |                         | 9.135                   |                         | 66.106                  |                       | 0.0                   |                       | 0.0                   |       |                                                  |
| 07:00             |                         | 7.891                   |                         | 6.574                   |                       | 0.0                   |                       | 0.0                   |       |                                                  |
| 07:15             |                         | 7.961                   |                         | 5.974                   |                       | 0.0                   |                       | 0.0                   |       |                                                  |
| 07:30             |                         | 8.245                   |                         | 4.784                   |                       | 0.0                   |                       | 0.0                   |       |                                                  |
| 07:45             |                         | 7.533                   |                         | 4.499                   |                       | 0.0                   |                       | 0.0                   |       |                                                  |
| 08:00             |                         | 8.153                   |                         | 3.772                   |                       | 0.0                   |                       | 0.0                   |       |                                                  |
| 08:15             |                         | 10.256                  |                         | 3.393                   |                       | 0.0                   |                       | 0.0                   |       |                                                  |
| 08:30             | 8.308                   | 8.133                   | 3.326                   | 3.728                   | 0.0                   | 0.0                   | 0.0                   | 0.0                   |       |                                                  |
| 08:45             | 7.958                   | 7.340                   | 2.913                   | 3.468                   | 0.0                   | 0.0                   | 0.0                   | 0.0                   |       |                                                  |
| 09:00             | 6.054                   | 9.004                   | 2.824                   | 3.887                   | 0.0                   | 0.0                   | 0.0                   | 0.0                   |       |                                                  |
| 09:15             | 6.047                   | 8.294                   | 2.910                   | 3.991                   | 0.0                   | 0.0                   | 0.0                   | 0.0                   |       |                                                  |
| 09:30             | 5.592                   | 6.963                   | 2.828                   | 3.207                   | 0.0                   | 0.0                   | 0.0                   | 0.0                   |       |                                                  |
| 09:45             | 4.679                   | 5.349                   | 2.944                   | 3.593                   | 0.0                   | 0.0                   | 0.0                   | 0.0                   |       |                                                  |
| 10:00             | 4.674                   | 4.526                   | 2.874                   | 3.509                   | 0.0                   | 0.0                   | 0.0                   | 0.0                   |       |                                                  |
| 10:15             | 4.743                   | 5.900                   | 3.236                   | 3.655                   | 0.0                   | 0.0                   | 0.0                   | 0.0                   |       |                                                  |
| 10:30             | 5.245                   | 5.817                   | 3.635                   | 4.079                   | 0.0                   | 0.0                   | 0.0                   | 0.0                   |       |                                                  |
| 10:45             | 4.973                   | 4.873                   | 3.533                   | 4.195                   | 0.0                   | 0.0                   | 0.0                   | 0.0                   |       |                                                  |

## Air Monitoring Log

| Minute of<br>Time | Avg. PM10<br>(Station1) | Avg. PM10<br>(Station2) | Avg. PM10<br>(Station3) | Avg. PM10<br>(Station4) | Avg.<br>VOC(Station1) | Avg.<br>VOC(Station2) | Avg.<br>VOC(Station3) | Avg.<br>VOC(Station4) | Odors | Notes<br>Activities/<br>Additional<br>Monitoring |
|-------------------|-------------------------|-------------------------|-------------------------|-------------------------|-----------------------|-----------------------|-----------------------|-----------------------|-------|--------------------------------------------------|
| 11:00             | 5.710                   | 4.890                   | 4.290                   | 5.0                     | 0.0                   | 0.0                   | 0.0                   | 0.0                   |       | 5                                                |
| 11:15             | 5.880                   | 6.528                   | 4.114                   | 5.5                     | 0.0                   | 0.0                   | 0.0                   | 0.0                   |       |                                                  |
| 11:30             | 5.848                   | 5.636                   | 4.058                   | 4.7                     | 0.0                   | 0.0                   | 0.0                   | 0.0                   |       |                                                  |
| 11:45             | 13.036                  | 5.105                   | 4.778                   | 4.2                     | 0.0                   | 0.0                   | 0.0                   | 0.0                   |       |                                                  |
| 12:00             | 5.559                   | 6.712                   | 3.554                   | 4.0                     | 0.0                   | 0.0                   | 0.0                   | 0.0                   |       |                                                  |
| 12:15             | 4.618                   | 4.151                   | 3.381                   | 3.6                     | 0.0                   | 0.0                   | 0.0                   | 0.0                   |       |                                                  |
| 12:30             | 4.101                   | 4.058                   | 2.808                   | 3.6                     | 0.0                   | 0.0                   | 0.0                   | 0.0                   |       |                                                  |
| 12:45             | 4.868                   | 3.961                   | 3.414                   | 3.3                     | 0.0                   | 0.0                   | 0.0                   | 0.0                   |       |                                                  |
| 13:00             | 11.012                  | 4.354                   | 3.852                   | 3.9                     | 0.0                   | 0.0                   | 0.0                   | 0.0                   |       |                                                  |
| 13:15             | 4.435                   | 5.049                   | 3.089                   | 4.1                     | 0.0                   | 0.0                   | 0.0                   | 0.0                   |       |                                                  |
| 13:30             | 5.244                   | 6.570                   | 3.443                   | 3.5                     | 0.0                   | 0.0                   | 0.0                   | 0.0                   |       |                                                  |
| 13:45             | 5.713                   | 6.657                   | 4.405                   | 3.9                     | 0.0                   | 0.0                   | 0.0                   | 0.0                   |       |                                                  |
| 14:00             | 5.129                   | 5.566                   | 3.973                   | 3.9                     | 0.0                   | 0.0                   | 0.0                   | 0.0                   |       |                                                  |
| 14:15             | 4.430                   | 5.017                   | 3.104                   | 4.0                     | 0.0                   | 0.0                   | 0.0                   | 0.0                   |       |                                                  |
| 14:30             |                         | 4.343                   |                         | 3.7                     |                       | 0.0                   |                       | 0.0                   |       |                                                  |
| 14:45             |                         | 7.302                   |                         | 4.0                     |                       | 0.0                   |                       | 0.0                   |       |                                                  |
| 15:00             |                         | 5.308                   |                         | 4.7                     |                       | 0.0                   |                       | 0.0                   |       |                                                  |
| 15:15             |                         | 5.329                   |                         | 3.9                     |                       | 0.0                   |                       | 0.0                   |       |                                                  |