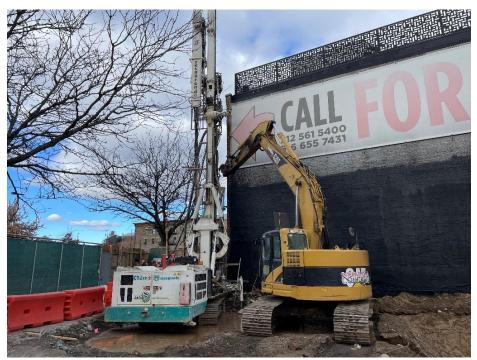

### Site Photographs:

Photo 1: View of contractor loading soil for off-site disposal on Lot 14, facing southwest.

Photo 2: View of contractor installing piles in Lot 53, facing north-northwest.

Reference: Waste Characterization Letter Figure 3 Grid Location Map, prepared by Haley & Aldrich, dated October 2023