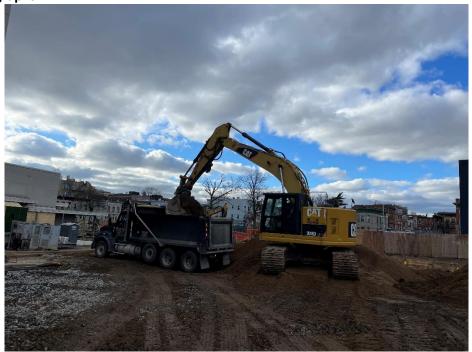

### Site Photographs:

Photo 1: View of contractor loading soil for off-site disposal on Lot 14, facing southwest.

Photo 2: View of contractor installing piles in Lot 53, facing north-northwest.

Reference: Waste Characterization Letter Figure 3 Grid Location Map, prepared by Haley & Aldrich, dated October 2023