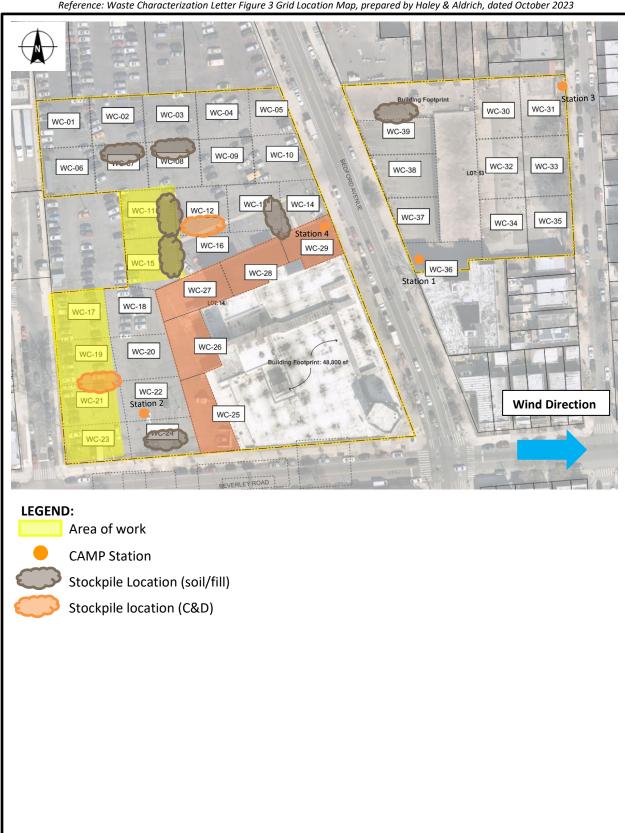

### Site Photographs:

Photo 1: View of contractor loading soil for off-site disposal on Lot 14, facing southwest.

Photo 2: View of contractor installing piles in Lot 53, facing north-northwest.

Reference: Waste Characterization Letter Figure 3 Grid Location Map, prepared by Haley & Aldrich, dated October 2023