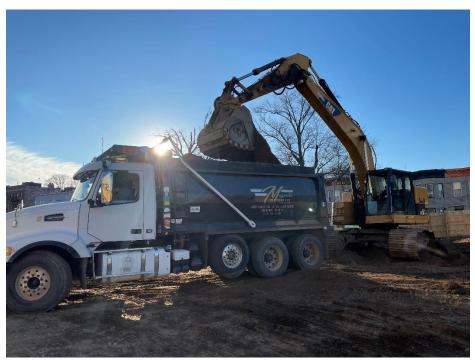

## Site Photographs:

Photo 1: View of contractor loading soil on Lot 14, facing north.

Photo 2: View of contractor loading soil on Lot 14, facing west-southwest.