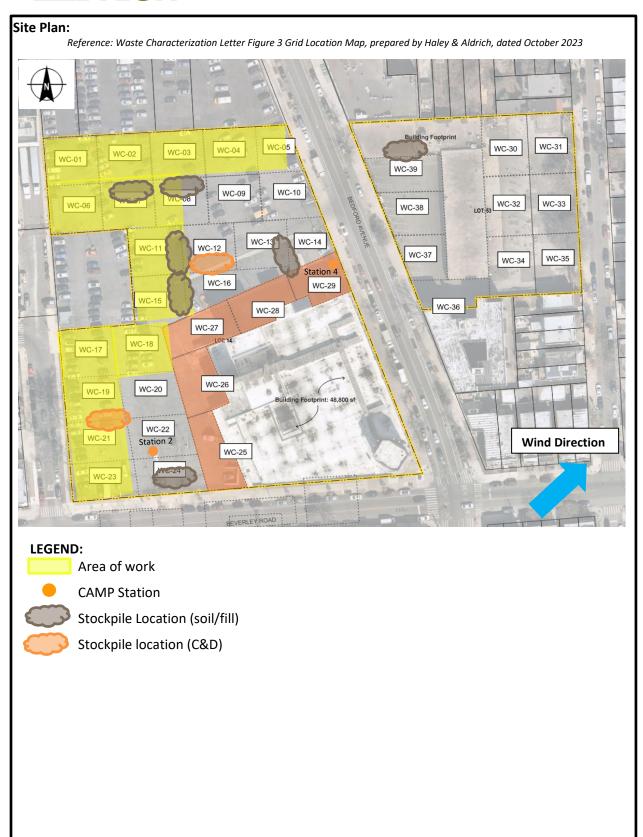

## Daily Observations:

- Contractor (International Concrete) continued support of excavation (SOE) prep along the perimeter of Lot 14 and stockpiled soil in preparation for disposal.
- Contractor (International Concrete) continued loading soil for transport and disposal off-site.

### **Material Export:**

- One-hundred and three (103) loads of non-hazardous fill material from grids WC-19 (5-10'), WC-21 (5-10'), WC-23 (5-10'), and WC-19 (10-15')
- Soil/Fill disposal is summarized below:

## **CAMP Activities:**

 Air monitoring during ground-intrusive activities was performed at two locations during ground intrusive work from 7:00 am to 3:15 pm. No 15-minute average concentration of volatiles organic compounds (VOCs) or particulate 15-minute average concentration of matter smaller than 10 microns in diameter (PM10) exceeded the action levels. No visible dust was observed leaving the site perimeter.