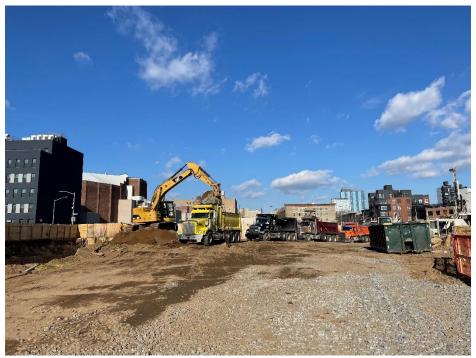

## Site Photographs:

Photo 1: View of contractor loading soil on Lot 14, facing north.

Photo 2: View of contractor loading soil on Lot 14, facing west-southwest.