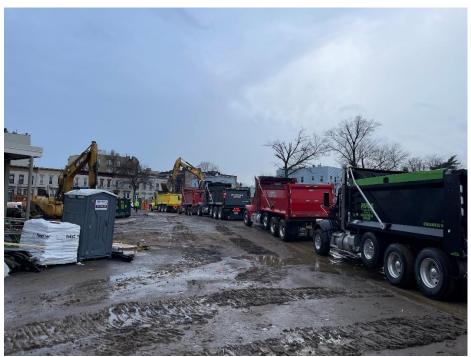

## Site Photographs:

Photo 1: View of contractor loading soil on Lot 14, facing south-southwest.

Photo 2: View of soil excavation on Lot 14, facing north-northeast.