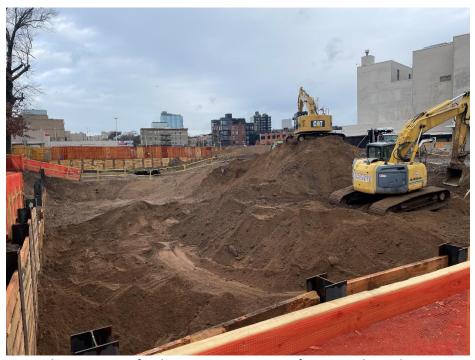

## Site Photographs:

Photo 1: View of contractor loading soil on Lot 14, facing south-southwest.

Photo 2: View of soil excavation on Lot 14, facing north-northeast.