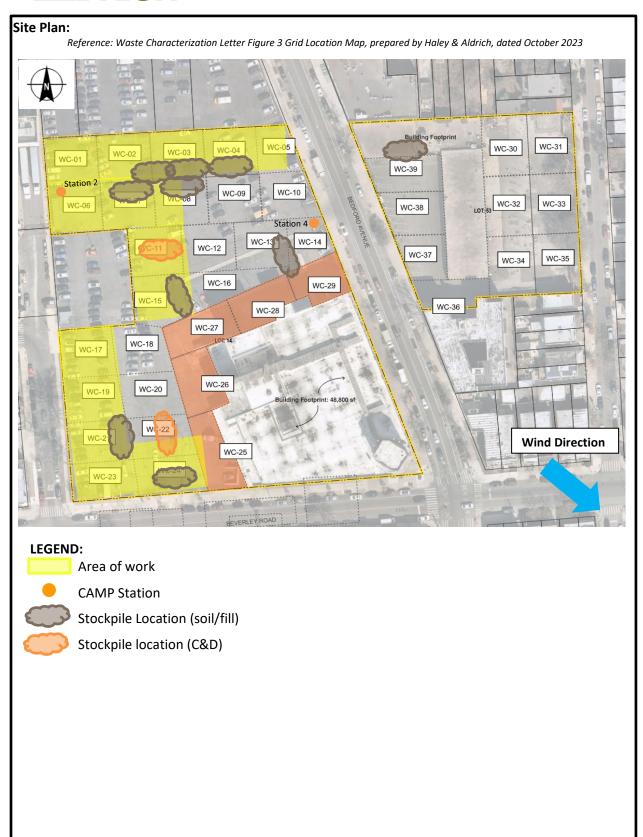

#### **Material Export:**

- Ninety-four (94) loads of non-hazardous fill material from grids WC-21 (0-5'), WC-01 (10-15') and WC-06 (10-15')
- Soil/Fill disposal is summarized below:

|               | Facility: Bayshore Facility: P Park NJ |          | Facility: Keystone |                      | Facility: Posillico |          |                  |           |              |               |
|---------------|----------------------------------------|----------|--------------------|----------------------|---------------------|----------|------------------|-----------|--------------|---------------|
|               | Soil Management,                       |          | LLC, Pros          | spect Park, Trade Ce |                     | Center,  | Materials        | Permitted |              |               |
|               | Keasbey, NJ (Non-                      |          | NJ (Non-           | -Haz Soil)           | Fairless Hills, PA  |          | Wash Plant, LLC, |           |              |               |
|               | Haz Soil)                              |          |                    |                      | (Non-Haz Soil)      |          | Farmingdale, NY  |           | Totals:      |               |
|               |                                        |          |                    |                      |                     |          | (Non-Haz Soil)   |           |              |               |
| Today:        | 0 Loads                                | 0 CY     | 84                 | 1,680                | 0 Loads             | 0 CY     | 10 Loads         | 200 CY    | 94 Loads     | 1,880 CY      |
|               |                                        |          | Loads              | CY                   |                     |          |                  |           |              | Í             |
| <u>Total:</u> | <u>186</u>                             | 3,720 CY | <u>351</u>         | 7,020 CY             | <u>214</u>          | 4,280 CY | 97 Loads         | 1,940 CY  | <u>848</u>   | <u>16,960</u> |
|               | <u>Loads</u>                           | 3,720 CT | <u>Loads</u>       | 7,020 CT             | <u>Loads</u>        | 4,200 CT | 37 LUdus         | 1,340 CT  | <u>Loads</u> | <u>CY</u>     |