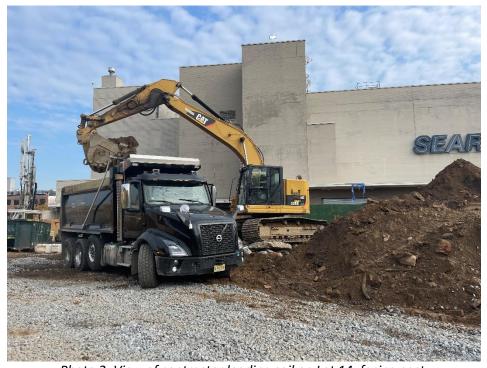

## Site Photographs:

Photo 1: View of contractor loading soil on Lot 14, facing west-northwest.

Photo 2: View of contractor loading soil on Lot 14, facing east.