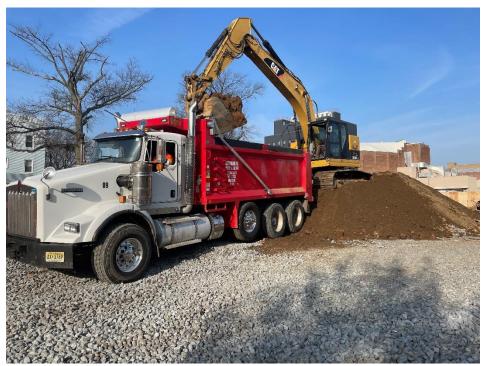

## Site Photographs:

Photo 1: View of contractor loading soil on Lot 14, facing west-northwest.

Photo 2: View of contractor loading soil on Lot 14, facing east.