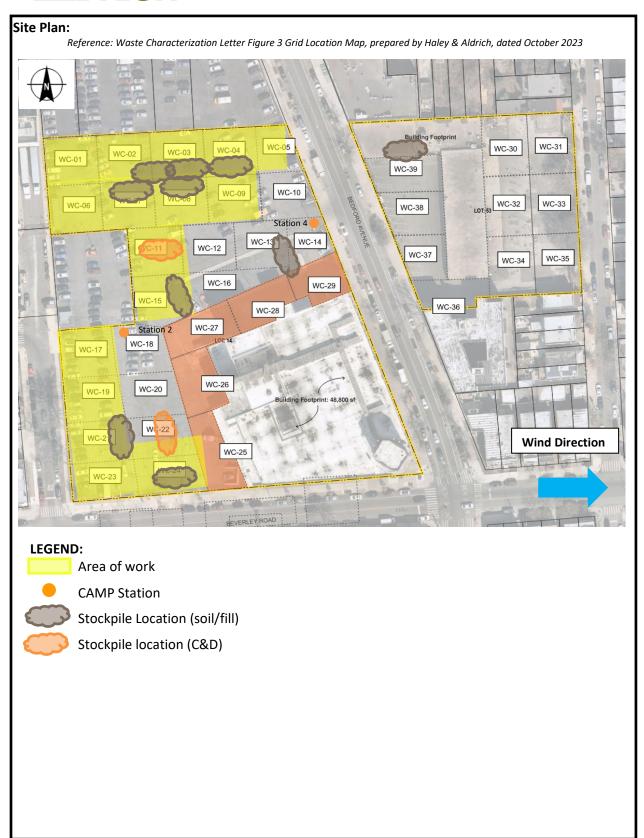

## **CAMP Activities:**

Air monitoring during ground-intrusive activities was performed at two locations during
ground intrusive work from 7:00 am to 1:30 pm. No 15-minute average concentration of
volatiles organic compounds (VOCs) or particulate 15-minute average concentration of matter
smaller than 10 microns in diameter (PM10) exceeded the action levels. No visible dust was
observed leaving the site perimeter.

## Air Monitoring Log

Date: 2023-12-08

Personnel : D. Djombalic & E. Nunez

Weather: Mostly Cloudy
Humidity: 80%

Wind Direction: W to E, 2 mph

Particulate Background (ug/m3): 31.207

PID Background (ppm) : 0.0

Action Levels : <u>Downwind perimeter of work area above background levels</u>

PID (ppm): > 5 ppm for the 15-min average Dust (ug/m3): > 150 for the 15-min average

| Minute of<br>Time | Avg. PM10<br>(Station1) | Avg. PM10<br>(Station2) | Avg. PM10<br>(Station3) | Avg. PM10<br>(Station4) | Avg.<br>VOC(Station1) | Avg.<br>VOC(Station2) | Avg.<br>VOC(Station3) | Avg.<br>VOC(Station4) | Odors | Notes<br>Activities/<br>Additional<br>Monitoring |
|-------------------|-------------------------|-------------------------|-------------------------|-------------------------|-----------------------|-----------------------|-----------------------|-----------------------|-------|--------------------------------------------------|
| 07:00             |                         | 31.207                  |                         |                         |                       | 0.0                   |                       |                       |       |                                                  |
| 07:15             |                         | 22.316                  |                         |                         |                       | 0.0                   |                       |                       |       |                                                  |
| 07:30             |                         | 19.527                  |                         |                         |                       | 0.0                   |                       |                       |       |                                                  |
| 07:45             |                         | 19.831                  |                         |                         |                       | 0.0                   |                       |                       |       |                                                  |
| 08:00             |                         | 17.771                  |                         |                         |                       | 0.0                   |                       |                       |       |                                                  |
| 08:15             |                         | 16.980                  |                         | 30.287                  |                       | 0.0                   |                       | 0.0                   |       |                                                  |
| 08:30             |                         | 17.433                  |                         | 20.832                  |                       | 0.0                   |                       | 0.0                   |       |                                                  |
| 08:45             |                         | 16.142                  |                         | 18.703                  |                       | 0.0                   |                       | 0.0                   |       |                                                  |
| 09:00             |                         | 17.199                  |                         | 18.067                  |                       | 0.0                   |                       | 0.0                   |       |                                                  |
| 09:15             |                         | 16.449                  |                         | 18.031                  |                       | 0.0                   |                       | 0.0                   |       |                                                  |
| 09:30             |                         | 16.381                  |                         | 16.129                  |                       | 0.0                   |                       | 0.0                   |       |                                                  |
| 09:45             |                         | 16.315                  |                         | 15.946                  |                       | 0.0                   |                       | 0.0                   |       |                                                  |
| 10:00             |                         | 16.259                  |                         | 16.040                  |                       | 0.0                   |                       | 0.0                   |       |                                                  |
| 10:15             |                         | 15.053                  |                         | 15.489                  |                       | 0.0                   |                       | 0.0                   |       |                                                  |
| 10:30             |                         | 29.424                  |                         |                         |                       | 0.0                   |                       |                       |       |                                                  |
| 10:45             |                         | 20.742                  |                         |                         |                       | 0.0                   |                       |                       |       |                                                  |