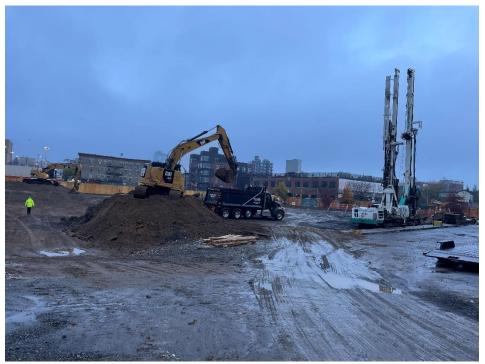

# Site Photographs:

Photo 1: View of contractor loading soil in Lot 14, facing north.

Photo 2: View of contractor loading soil on Lot 14, facing west.