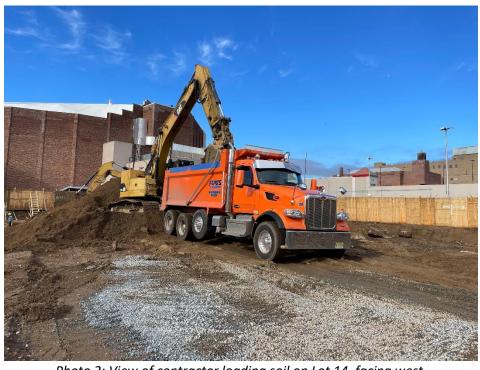

# Site Photographs:

Photo 1: View of contractor loading soil in Lot 14, facing north.

Photo 2: View of contractor loading soil on Lot 14, facing west.