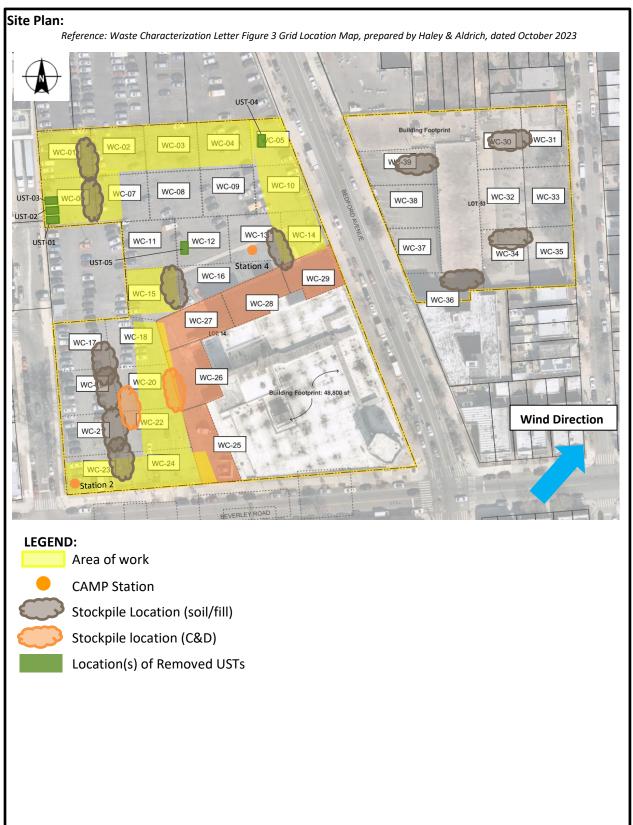

### Material Export:

- Eighty-nine (89) loads of non-hazardous fill material from grids WC-04\_0-5, WC-04\_5-10, WC-06\_0-5, WC-15\_0-5, WC-06\_5-10, WC-01\_5-10, and WC-01\_0-5 were transported offsite.
- Soil/Fill disposal is summarized below:

# CAMP Activities:

 Air monitoring during ground-intrusive activities was performed at two locations during ground intrusive work from 9:00 am to 3:15 pm. No 15-minute average concentration of volatiles organic compounds (VOCs) or particulate 15-minute average concentration of matter smaller than 10 microns in diameter (PM10) exceeded the action levels. No visible dust was observed leaving the site perimeter.