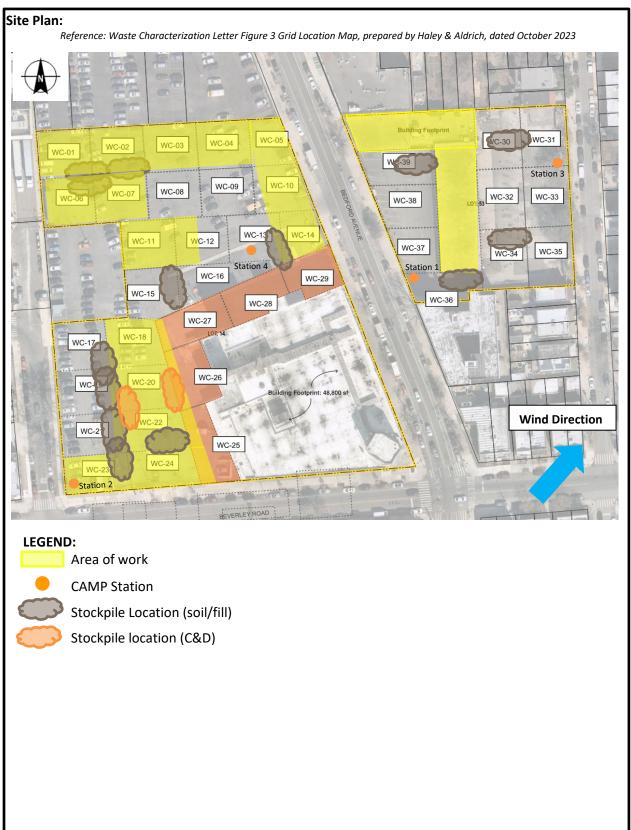

### CAMP Activities:

 Air monitoring during ground-intrusive activities was performed at four locations during ground intrusive work from 6:30 am to 2:15 pm. No 15-minute average concentration of volatiles organic compounds (VOCs) or particulate 15-minute average concentration of matter smaller than 10 microns in diameter (PM10) exceeded the action levels. No visible dust was observed leaving the site perimeter.

#### Air Monitoring Log

Date: 2023-11-21

| Personnel :    | D. Djombalic, Eddy Nunez & A. Vaculik |
|----------------|---------------------------------------|
| Weather :      | Mostly Cloudy                         |
| Humidity :     | 76%                                   |
| Wind Direction | SW to NE, 10 mph                      |