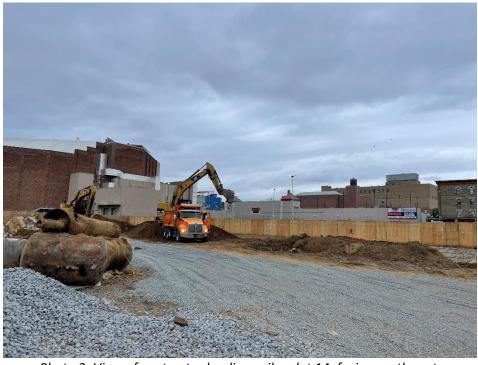

### Site Photographs:

Photo 1: View of contractor loading soil in Lot 14, facing west.

Photo 2: View of contractor loading soil on lot 14, facing northwest.