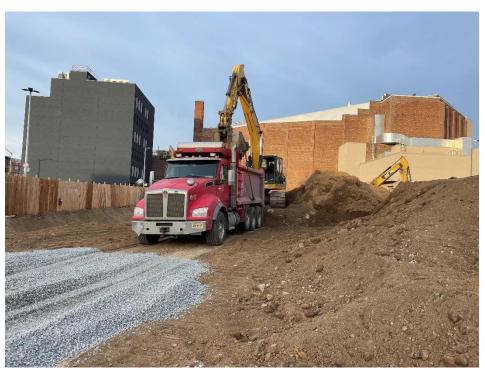

### Site Photographs:

Photo 1: View of contractor loading soil in Lot 14, facing west.

Photo 2: View of contractor loading soil on lot 14, facing northwest.