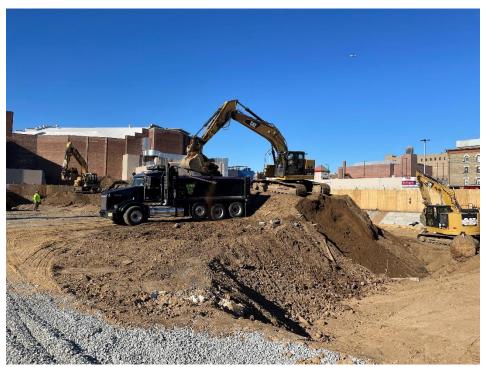

### Site Photographs:

Photo 1: View of contractor loading soil in Lot 14, facing northwest.