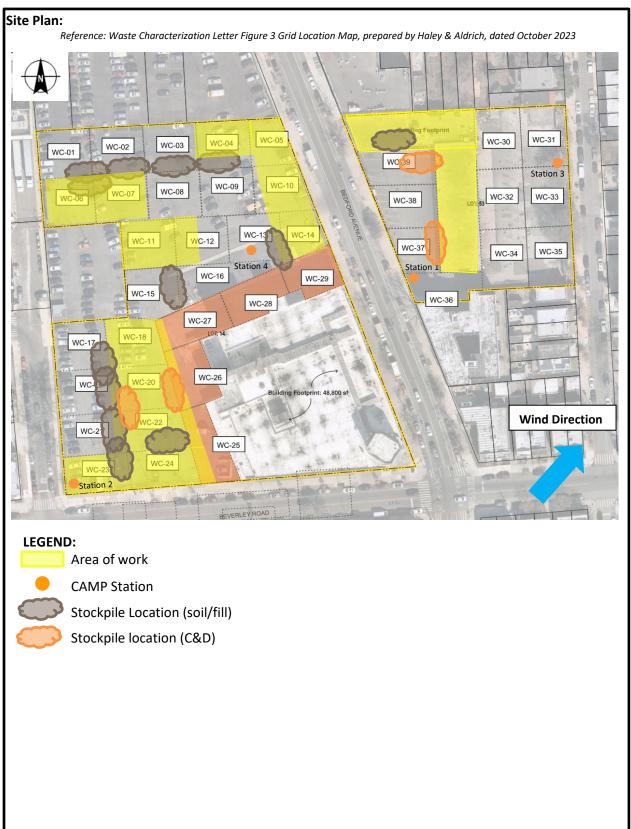

### CAMP Activities:

 Air monitoring during ground-intrusive activities was performed at four locations during ground intrusive work from 6:45 am to 3:15 pm. No 15-minute average concentration of volatiles organic compounds (VOCs) or particulate 15-minute average concentration of matter smaller than 10 microns in diameter (PM10) exceeded the action levels. No visible dust was observed leaving the site perimeter.