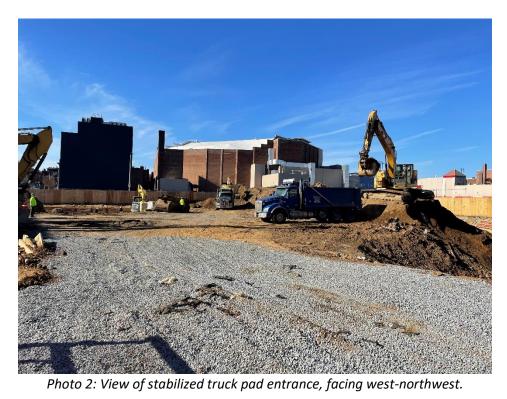

### Site Photographs:

Photo 1: View of contractor loading soil in Lot 14, facing northwest.