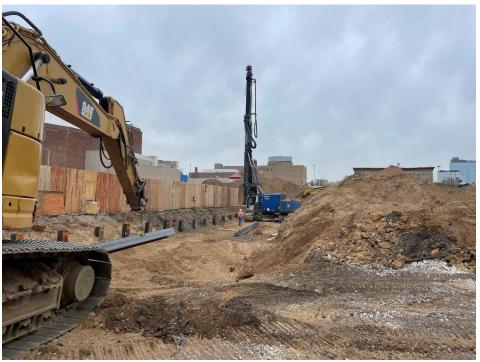

# Site Photographs:

Photo 1: View of contractor installing H piles in Lot 14, facing north-northwest.

Photo 2: View of excavation for SOE installation along the perimeter of Lot 14, facing north.