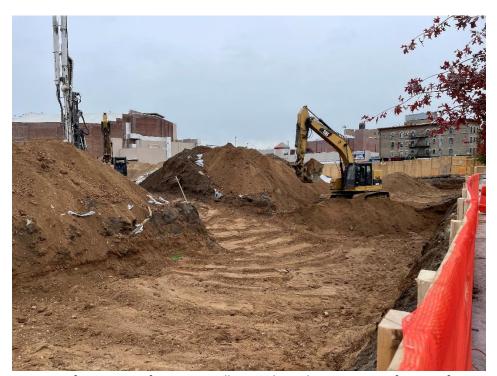

# Site Photographs:

Photo 1: View of contractor installing H piles in Lot 14, facing north-northwest.

Photo 2: View of excavation for SOE installation along the perimeter of Lot 14, facing north.