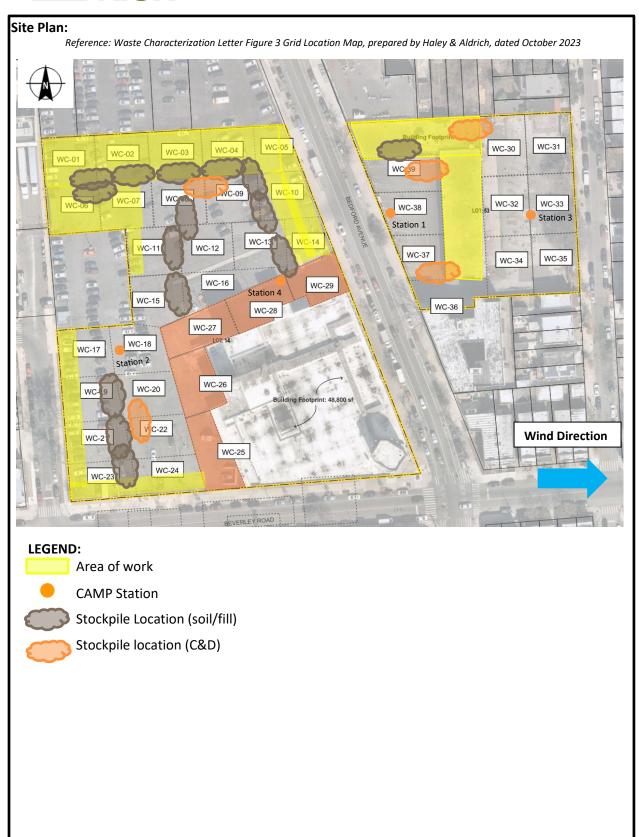

### **CAMP Activities:**

 Air monitoring during ground-intrusive activities was performed at four locations during ground intrusive work from 6:45 pm to 3:00 pm. No 15-minute average concentration of volatiles organic compounds (VOCs) or particulate 15-minute average concentration of matter smaller than 10 microns in diameter (PM10) exceeded the action levels. No visible dust was observed leaving the site perimeter.

### Air Monitoring Log

Date: 2023-11-10

Personnel: D. Djombalic & Eddy Nunez

Weather: Mostly Cloudy

Humidity: 70%

Wind Direction: W to E, 20 mph

Particulate Background (ug/m3): 4.731

PID Background (ppm) : 0.0

Action Levels : <u>Downwind perimeter of work area above background levels</u>

PID (ppm): > 5 ppm for the 15-min average

Dust (ug/m3): > 150 for the 15-min average

| Minute of<br>Time | Avg. PM10<br>(Station1) | Avg. PM10<br>(Station2) | Avg. PM10<br>(Station3) | Avg. PM10<br>(Station4) | Avg.<br>VOC(Station1) | Avg.<br>VOC(Station2) | Avg.<br>VOC(Station3) | Avg.<br>VOC(Station4) | Odors | Notes<br>Activities/<br>Additional<br>Monitoring |
|-------------------|-------------------------|-------------------------|-------------------------|-------------------------|-----------------------|-----------------------|-----------------------|-----------------------|-------|--------------------------------------------------|
| 06:45             | 7.978                   | 4.731                   | 15.446                  | 4.758                   | 0.0                   | 0.0                   | 0.0                   | 0.0                   |       |                                                  |
| 07:00             | 7.607                   | 5.537                   | 14.371                  | 5.296                   | 0.0                   | 0.0                   | 0.0                   | 0.0                   |       |                                                  |
| 07:15             | 7.415                   | 4.586                   | 5.612                   | 4.377                   | 0.0                   | 0.0                   | 0.0                   | 0.0                   |       |                                                  |
| 07:30             | 6.517                   | 7.247                   | 4.470                   | 4.991                   | 0.0                   | 0.0                   | 0.0                   | 0.0                   |       |                                                  |
| 07:45             | 5.425                   | 3.293                   | 4.180                   | 3.596                   | 0.0                   | 0.0                   | 0.0                   | 0.0                   |       |                                                  |
| 08:00             | 7.616                   | 2.664                   | 3.300                   | 2.834                   | 0.0                   | 0.0                   | 0.0                   | 0.0                   |       |                                                  |
| 08:15             | 8.906                   | 2.615                   | 3.951                   | 3.297                   | 0.0                   | 0.0                   | 0.0                   | 0.0                   |       |                                                  |
| 08:30             | 7.109                   | 3.362                   | 7.131                   | 3.461                   | 0.0                   | 0.0                   | 0.0                   | 0.0                   |       |                                                  |
| 08:45             | 5.956                   | 3.444                   | 4.098                   | 3.191                   | 0.0                   | 0.0                   | 0.0                   | 0.0                   |       |                                                  |
| 09:00             | 8.176                   | 2.589                   | 6.142                   | 2.499                   | 0.0                   | 0.0                   | 0.0                   | 0.0                   |       |                                                  |
| 09:15             | 6.157                   | 2.518                   | 6.772                   | 3.089                   | 0.0                   | 0.0                   | 0.0                   | 0.0                   |       |                                                  |
| 09:30             | 5.724                   | 2.347                   | 8.726                   | 2.625                   | 0.0                   | 0.0                   | 0.0                   | 0.0                   |       |                                                  |
| 09:45             | 4.862                   | 2.236                   | 4.597                   | 2.438                   | 0.0                   | 0.0                   | 0.0                   | 0.0                   |       |                                                  |
| 10:00             | 4.831                   | 2.245                   | 9.489                   | 2.141                   | 0.0                   | 0.0                   | 0.0                   | 0.0                   |       |                                                  |
| 10:15             | 5.415                   | 2.325                   | 3.779                   | 2.176                   | 0.0                   | 0.0                   | 0.0                   | 0.0                   |       |                                                  |
| 10:30             | 5.800                   | 2.346                   | 4.360                   | 2.193                   | 0.0                   | 0.0                   | 0.0                   | 0.0                   |       |                                                  |
| 10:45             | 6.487                   | 2.481                   | 6.848                   | 2.442                   | 0.0                   | 0.0                   | 0.0                   | 0.0                   |       |                                                  |