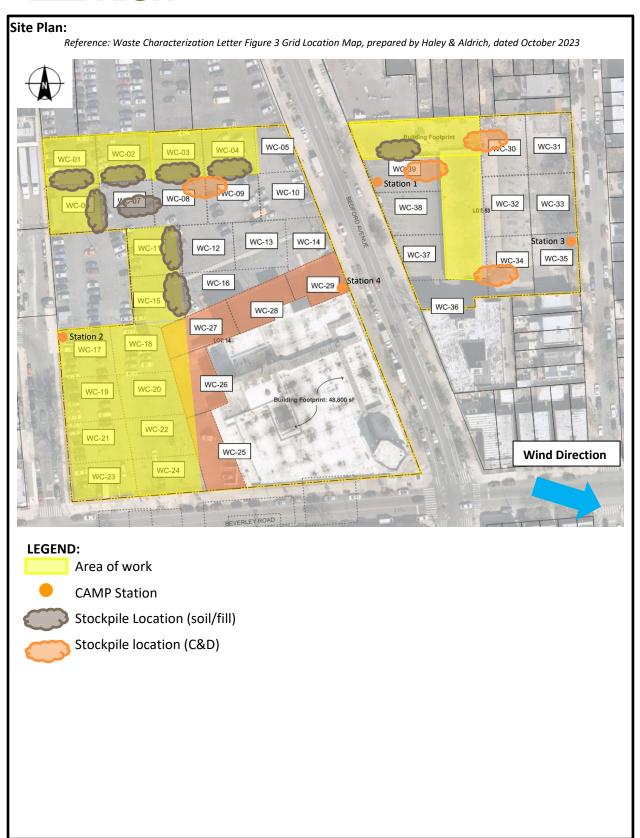

### Samples Collected:

- The following waste characterization samples were collected today:
  - o Composite samples: WC-17\_15-20, WC-18\_15-20, WC-19\_15-20, and WC-20\_15-20.
  - Discrete (grab) samples: WC-17-B3\_19-20, WC-18-B4\_17-18, WC-19-B2\_15-16, and WC-20-B1\_16-17.

#### **CAMP Activities:**

 Air monitoring during ground-intrusive activities was performed at four locations during ground intrusive work from 7:30 pm to 3:45 pm. No 15-minute average concentration of volatiles organic compounds (VOCs) or particulate 15-minute average concentration of matter smaller than 10 microns in diameter (PM10) exceeded the action levels. No visible dust was observed leaving the site perimeter.