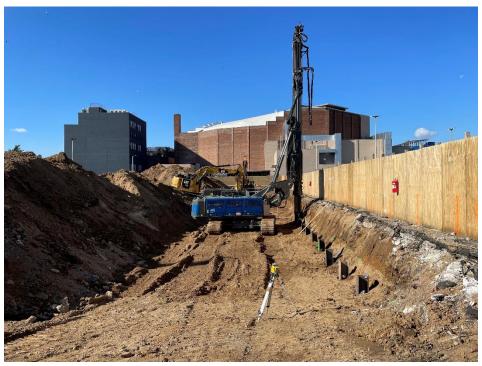

# Site Photographs:

Photo 1: View of contractor installing H piles from lot 14, facing northwest.

Photo 2: View of excavation for SOE installation along the perimeter of Lot 14, facing north.