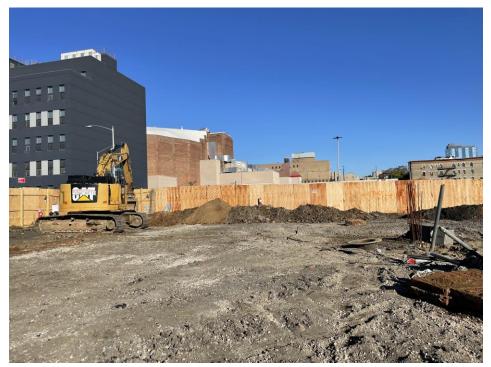

# Site Photographs:

Photo 1: View of contractor installing H piles from lot 14, facing northwest.

Photo 2: View of excavation for SOE installation along the perimeter of Lot 14, facing north.