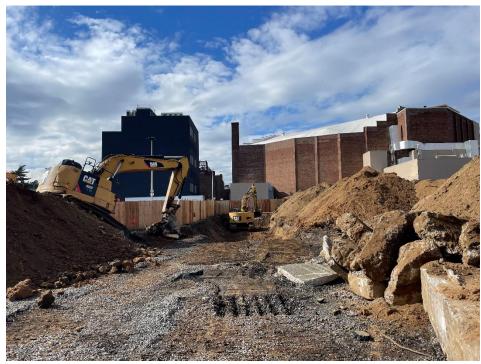

### Site Photographs:

*Photo 1: View of excavation for SOE installation along the perimeter of Lot 14, facing west.* 

*Photo 2: View of contractor stripping asphalt of Lot 53, facing northeast.* 