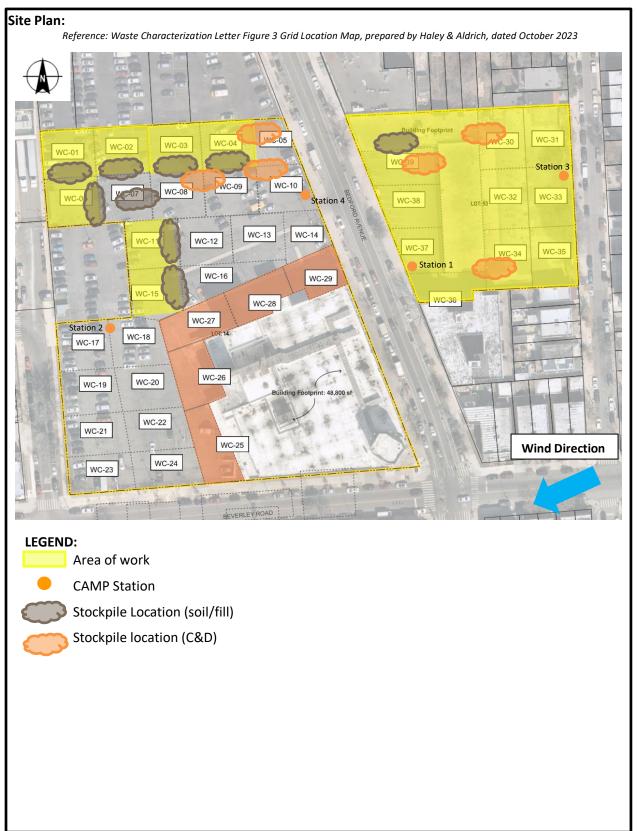

### CAMP Activities:

 Air monitoring during ground-intrusive activities was performed at four locations during ground intrusive work from 8:04 pm to 3:45 pm. No 15-minute average concentration of volatiles organic compounds (VOCs) or particulate 15-minute average concentration of matter smaller than 10 microns in diameter (PM10) exceeded the action levels. No visible dust was observed leaving the site perimeter.