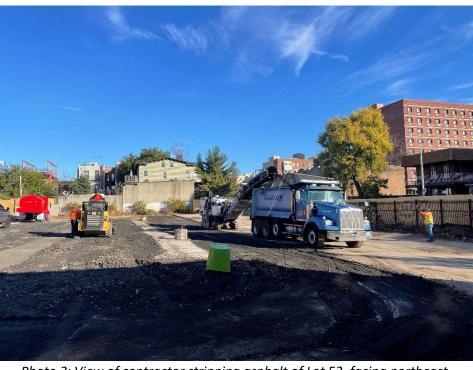

### Site Photographs:

*Photo 1: View of excavation for SOE installation along the perimeter of Lot 14, facing west.* 

*Photo 2: View of contractor stripping asphalt of Lot 53, facing northeast.* 