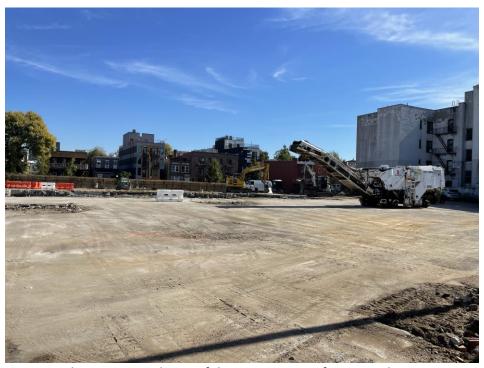

# Site Photographs:

Photo 1: View of asphalt stripping in Lot 14, facing south.

Photo 2: General view of the Site, in Lot 53, facing southeast.

## Daily Observations:

- Contractor (Maman) began stripping of asphalt in the southern and western portions of Lot 14 & Lot 53, and stockpiled asphalt for disposal.
- Contractor (Star) continued demolition of the former building on Lot 53 and stockpiled demolition debris for disposal.