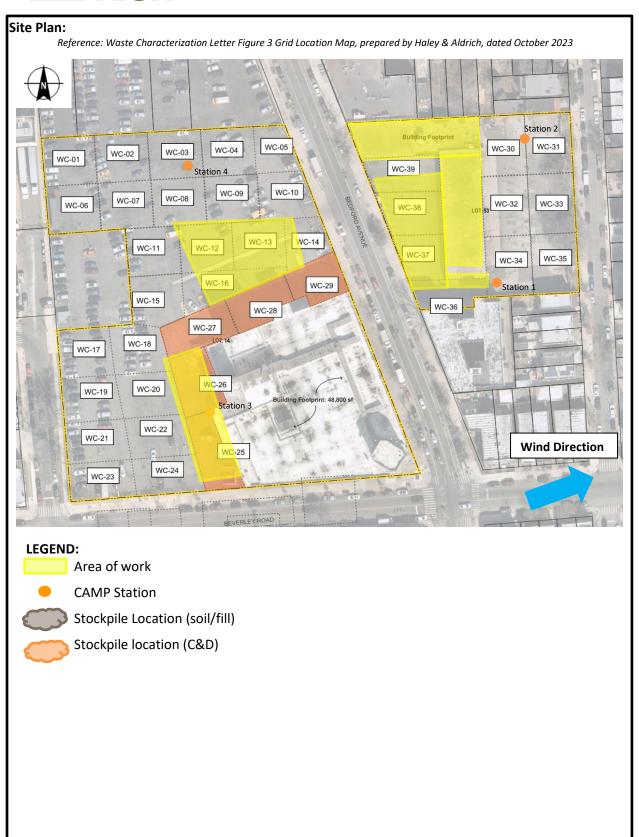

## **CAMP Activities:**

 Air monitoring during ground-intrusive activities was performed at four locations during ground intrusive work from 8:00 am to 4:00 pm. No 15-minute average concentration of volatiles organic compounds (VOCs) or particulate 15-minute average concentration of matter smaller than 10 microns in diameter (PM10) exceeded the action levels. No visible dust was observed leaving the site perimeter.

## Air Monitoring Log

Date: 2023-10-26

Personnel: D. Djombalic

Weather: Mostly Sunny

Humidity: 80%

Wind Direction : WSW to ENE, 11 mph

Particulate Background (ug/m3): 15.02

PID Background (ppm) : 0.0

Action Levels : <u>Downwind perimeter of work area above background levels</u>

PID (ppm): > 5 ppm for the 15-min average Dust (ug/m3): > 150 for the 15-min average

|    | ute of<br>me | Avg. PM10<br>(Station1) | Avg. PM10<br>(Station2) | Avg. PM10<br>(Station3) | Avg. PM10<br>(Station4) | Avg.<br>VOC(Station1) | Avg.<br>VOC(Station2) | Avg.<br>VOC(Station3) | Avg.<br>VOC(Station4) | Odors | Notes<br>Activities/<br>Additional<br>Monitoring |
|----|--------------|-------------------------|-------------------------|-------------------------|-------------------------|-----------------------|-----------------------|-----------------------|-----------------------|-------|--------------------------------------------------|
| 08 | :00          | 22.969                  | 15.020                  | 13.877                  |                         | 0.0                   | 0.0                   | 0.0                   |                       |       |                                                  |
| 08 | :15          | 13.625                  | 11.311                  | 10.248                  | 11.299                  | 0.0                   | 0.0                   | 0.0                   | 0.0                   |       |                                                  |
| 08 | :30          | 15.103                  | 10.049                  | 10.692                  | 12.186                  | 0.0                   | 0.1                   | 0.1                   | 0.0                   |       |                                                  |
| 08 | :45          | 21.008                  | 9.318                   | 17.706                  | 13.138                  | 0.0                   | 0.1                   | 0.0                   | 0.0                   |       |                                                  |
| 09 | :00          | 16.405                  | 9.582                   | 25.529                  | 10.042                  | 0.0                   | 0.1                   | 0.1                   | 0.0                   |       |                                                  |
| 09 | :15          | 21.086                  | 10.955                  | 39.652                  | 13.582                  | 0.0                   | 0.1                   | 0.1                   | 0.0                   |       |                                                  |
| 09 | :30          | 31.523                  | 10.625                  | 29.767                  | 11.314                  | 0.0                   | 0.0                   | 0.1                   | 0.0                   |       |                                                  |
| 09 | :45          | 25.091                  | 10.811                  | 19.019                  | 11.506                  | 0.0                   | 0.0                   | 0.1                   | 0.0                   |       |                                                  |
| 10 | :00          | 12.194                  | 11.958                  | 9.762                   | 14.437                  | 0.0                   | 0.0                   | 0.0                   | 0.0                   |       |                                                  |
| 10 | :15          | 16.652                  | 10.402                  | 10.302                  | 15.155                  | 0.0                   | 0.0                   | 0.0                   | 0.0                   |       |                                                  |
| 10 | :30          | 16.727                  | 9.178                   | 10.966                  | 9.198                   | 0.0                   | 0.0                   | 0.0                   | 0.0                   |       |                                                  |
| 10 | :45          | 13.168                  | 13.743                  | 14.133                  | 10.282                  | 0.0                   | 0.0                   | 0.0                   | 0.0                   |       |                                                  |

# Air Monitoring Log

| Minute of | Avg. PM10  | Avg. PM10  | Avg. PM10  | Avg. PM10  | Avg.          | Avg.          | Avg.          | Avg.          |       | Notes<br>Activities/ |
|-----------|------------|------------|------------|------------|---------------|---------------|---------------|---------------|-------|----------------------|
| Time      | (Station1) | (Station2) | (Station3) | (Station4) | VOC(Station1) | VOC(Station2) | VOC(Station3) | VOC(Station4) | Odors | Additional           |
|           |            |            |            |            |               |               |               |               |       | Monitoring           |
| 11:00     | 12.635     | 11.184     | 18.478     | 10.4       | 0.0           | 0.0           | 0.0           | 0.0           |       |                      |
| 11:15     | 11.128     | 10.022     | 17.641     | 9.6        | 0.0           | 0.0           | 0.0           | 0.0           |       |                      |
| 11:30     | 13.475     | 10.338     | 14.773     | 9.6        | 0.0           | 0.0           | 0.0           | 0.0           |       |                      |
| 11:45     | 12.365     | 8.366      | 11.378     | 11.9       | 0.0           | 0.0           | 0.0           | 0.0           |       |                      |
| 12:00     | 9.448      | 9.443      | 7.711      | 12.5       | 0.0           | 0.0           | 0.0           | 0.0           |       |                      |
| 12:15     | 16.366     | 7.976      | 7.570      | 13.1       | 0.0           | 0.0           | 0.0           | 0.0           |       |                      |
| 12:30     | 17.784     | 8.552      | 7.325      | 13.9       | 0.0           | 0.0           | 0.0           | 0.0           |       |                      |
| 12:45     | 72.427     | 8.145      | 11.550     | 23.4       | 0.0           | 0.0           | 0.0           | 0.0           |       |                      |
| 13:00     | 67.958     | 8.533      | 16.339     | 274.0      | 0.0           | 0.0           | 0.0           | 0.0           |       |                      |
| 13:15     | 87.765     | 17.895     | 15.419     | 214.9      | 0.0           | 0.0           | 0.0           | 0.0           |       |                      |
| 13:30     | 71.322     | 10.996     | 15.116     | 225.6      | 0.0           | 0.0           | 0.0           | 0.0           |       |                      |
| 13:45     | 101.618    | 6.471      | 10.980     | 47.8       | 0.0           | 0.0           | 0.0           | 0.0           |       |                      |
| 14:00     | 30.005     | 4.931      | 9.844      | 9.0        | 0.0           | 0.0           | 0.0           | 0.0           |       |                      |
| 14:15     | 59.361     | 5.039      | 6.865      | 5.9        | 0.0           | 0.0           | 0.0           | 0.0           |       |                      |
| 14:30     | 36.585     | 4.986      | 7.761      | 5.7        | 0.0           | 0.0           | 0.0           | 0.0           |       |                      |
| 14:45     | 45.145     | 4.640      | 7.420      | 5.0        | 0.0           | 0.0           | 0.0           | 0.0           |       |                      |
| 15:00     | 19.595     | 4.840      | 5.301      |            | 0.0           | 0.0           | 0.0           |               |       |                      |
| 15:15     | 31.210     |            | 7.070      |            | 0.0           |               | 0.0           |               |       |                      |
| 15:30     | 18.728     |            | 6.343      |            | 0.0           |               | 0.0           |               |       |                      |
| 15:45     | 53.218     |            | 5.088      |            | 0.0           |               | 0.0           |               |       |                      |
| 16:00     | 42.044     |            | 6.144      |            | 0.0           |               | 0.0           |               |       |                      |