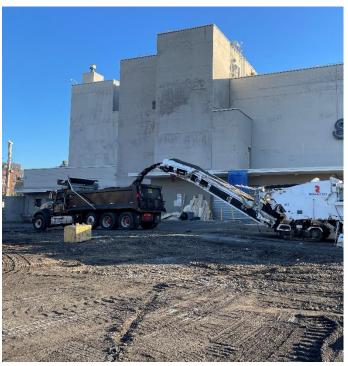

# Site Photographs:

Photo 1: View of asphalt stripping in Lot 14, facing south.

Photo 2: General view of the Site, in Lot 53, facing southeast.

## Daily Observations:

- Contractor (Maman) began stripping of asphalt in the southern and western portions of Lot 14 & Lot 53, and stockpiled asphalt for disposal.
- Contractor (Star) continued demolition of the former building on Lot 53 and stockpiled demolition debris for disposal.