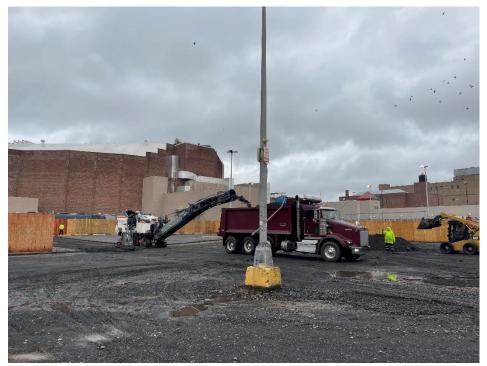

# Site Photographs:

Photo 1: View of asphalt stripping in lot 14, facing northwest.

Photo 2: View of asphalt stripping, facing north.

### Daily Observations:

- Contractor (Maman) began stripping of asphalt in the northern and western portions of Lot 14 and stockpiled asphalt for disposal.
- Contractor (Star) continued demolition of the former building on Lot 53 and stockpiled demolition debris for disposal.