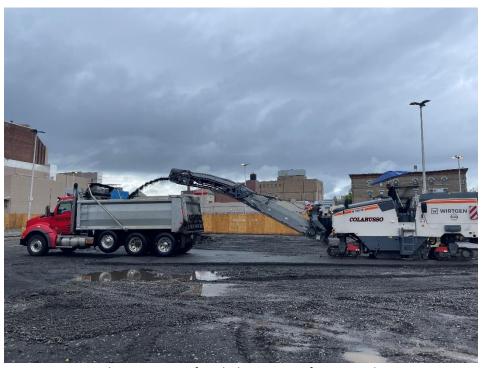

# Site Photographs:

Photo 1: View of asphalt stripping in lot 14, facing northwest.

Photo 2: View of asphalt stripping, facing north.

### Daily Observations:

- Contractor (Maman) began stripping of asphalt in the northern and western portions of Lot 14 and stockpiled asphalt for disposal.
- Contractor (Star) continued demolition of the former building on Lot 53 and stockpiled demolition debris for disposal.