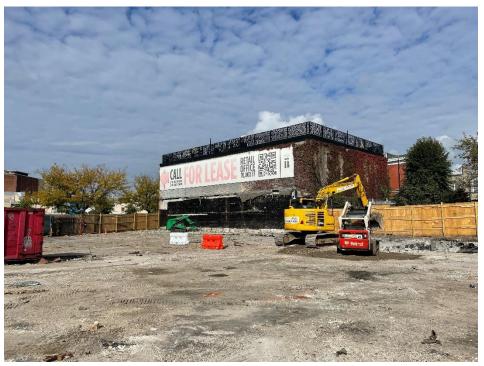

### Site Photographs:

Photo 1: View of demolition work, facing northwest.

Photo 2: View of demolition work, facing northwest.

#### Daily Observations:

- Haley & Aldrich field personnel mobilized and set up two Aeroqual AQS1 series air quality monitors at the Site to perform community air monitoring.
- Contractor (Star) continued demolition of the former building on Lot 53 and stockpiled demolition debris for disposal.