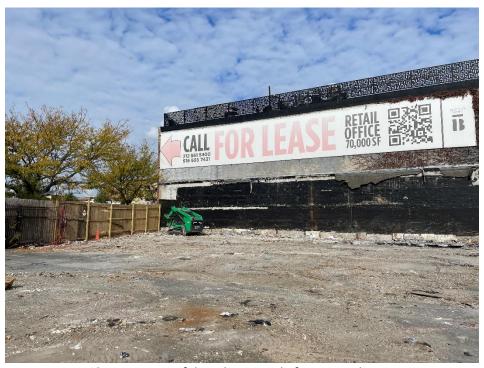

### Site Photographs:

Photo 1: View of demolition work, facing northwest.

Photo 2: View of demolition work, facing northwest.

#### Daily Observations:

- Haley & Aldrich field personnel mobilized and set up two Aeroqual AQS1 series air quality monitors at the Site to perform community air monitoring.
- Contractor (Star) continued demolition of the former building on Lot 53 and stockpiled demolition debris for disposal.