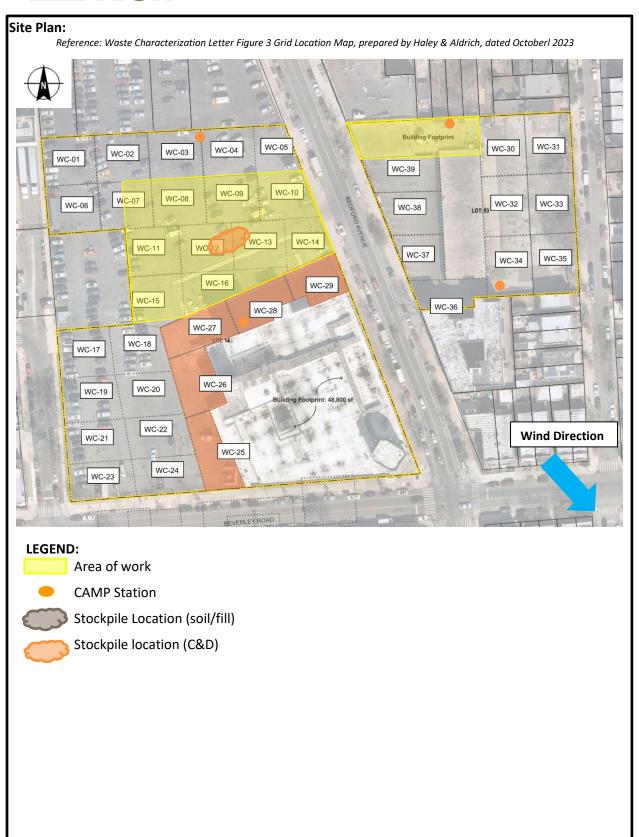

## Daily Observations:

- Haley & Aldrich field personnel mobilized and set up four Aeroqual AQS1 series air quality monitors at the Site to perform community air monitoring.
- Contractor (Maman) began stripping of asphalt in the northern and western portions of Lot 14 and stockpiled asphalt for disposal.
- Contractor (Star) continued demolition of the former building on Lot 53 and stockpiled demolition debris for disposal.

## **CAMP Activities:**

Air monitoring during ground-intrusive activities was performed at three locations during
ground intrusive work from 8:00 am to 2:15 pm. No 15-minute average concentration of
volatiles organic compounds (VOCs) or particulate 15-minute average concentration of matter
smaller than 10 microns in diameter (PM10) exceeded the action levels. No visible dust was
observed leaving the site perimeter.