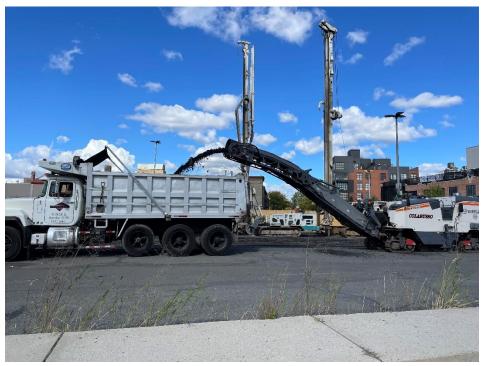

# Site Photographs:

Photo 1: View of asphalt stripping on Lot 14, facing north.

Photo 2: View of asphalt stripping on Lot 14, facing northeast.