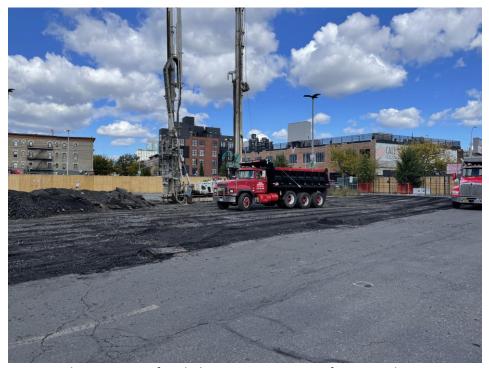

# Site Photographs:

Photo 1: View of asphalt stripping on Lot 14, facing north.

Photo 2: View of asphalt stripping on Lot 14, facing northeast.