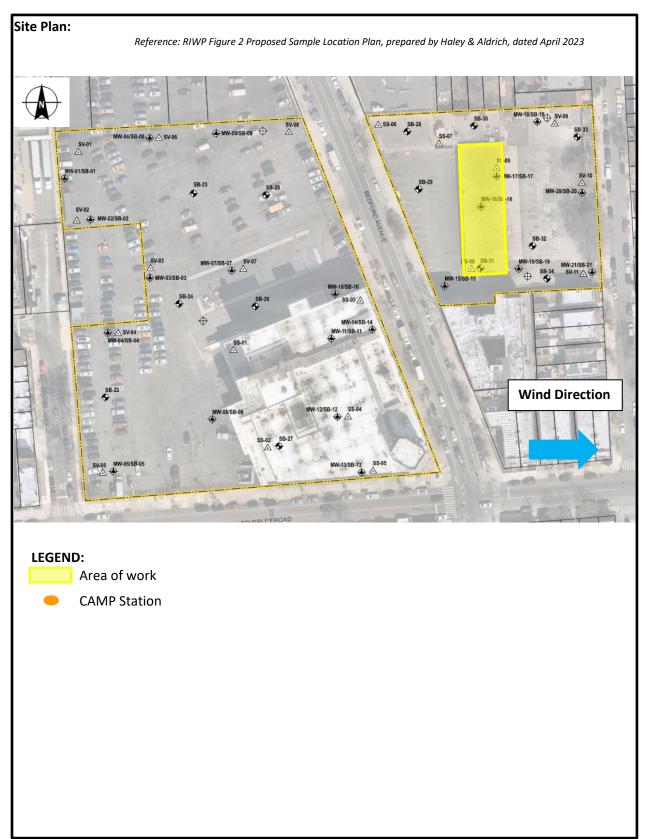

#### Daily Observations:

• Groundwater samples were collected from monitoring wells: MW-16 and MW-17.

### Samples Collected:

- The following groundwater samples were collected: MW-16 and MW-17.
- The groundwater samples were relinquished to Eurofins Environmental Testing Northeast, LLC of Edison, NJ (a NYSDOH ELAP-certified laboratory) under standard chain of custody procedures.