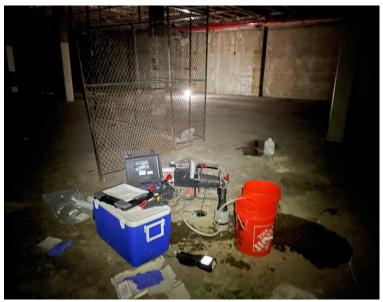

## Site Photographs:

Photo 1: View of groundwater sampling activities, facing east.

Photo 2: View of Site and groundwater sampling activities, facing west-southwest.