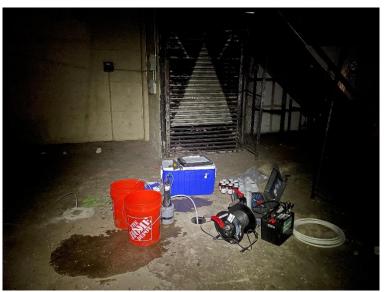

## Site Photographs:

Photo 1: View of groundwater sampling activities, facing east.

Photo 2: View of Site and groundwater sampling activities, facing west-southwest.