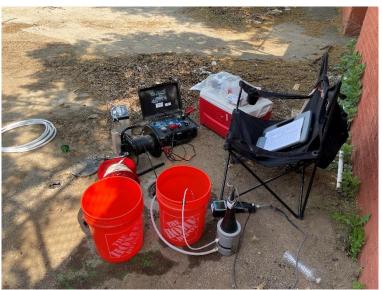

#### Site Photographs:

Photo 1: View of groundwater sampling activities, facing north.

Photo 2: View of Site and groundwater sampling activities, facing north-northwest.