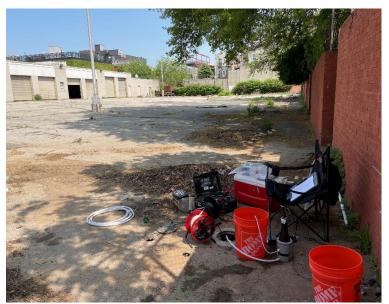

#### Site Photographs:

Photo 1: View of groundwater sampling activities, facing north.

Photo 2: View of Site and groundwater sampling activities, facing north-northwest.