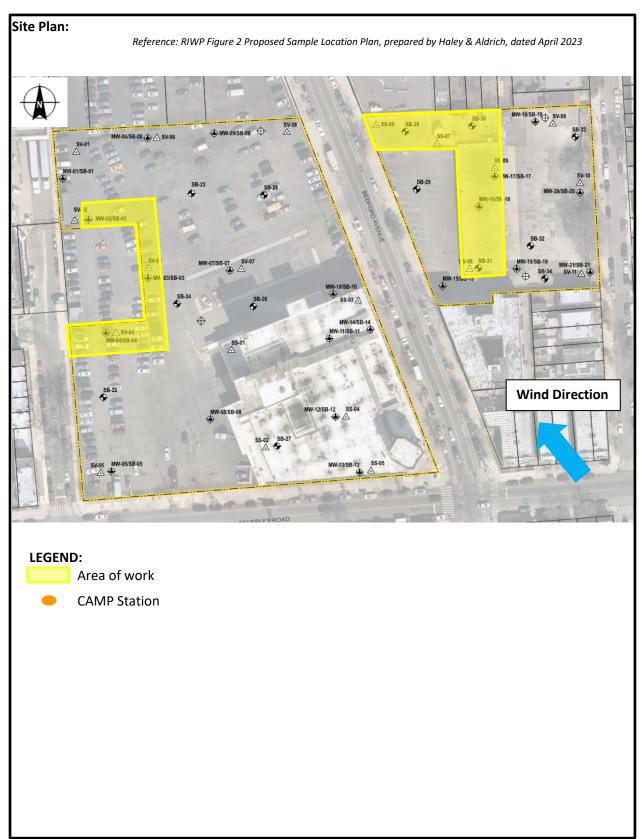

#### Daily Observations:

- Soil vapor samples were collected from: SS-06, SS-08, and SS-09.
- Groundwater samples were collected from monitoring wells: MW-02, MW-03, and MW-04.

#### Samples Collected:

- The following soil vapor samples were collected: SS-06, SS-08, and SS-09.
- The following groundwater samples were collected: MW-02, MW-03, and MW-04.
- The soil vapor and groundwater samples were relinquished to Eurofins Environmental Testing Northeast, LLC of Edison, NJ (a NYSDOH ELAP-certified laboratory) under standard chain of custody procedures.