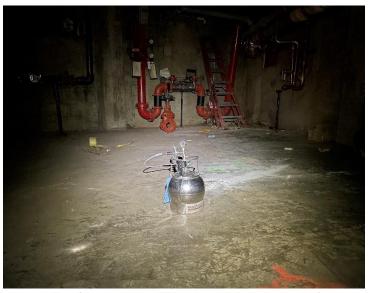

### Site Photographs:

Photo 1: View of groundwater sampling activities, facing east.

Photo 2: View of sub-slab soil vapor sampling activities, facing west.