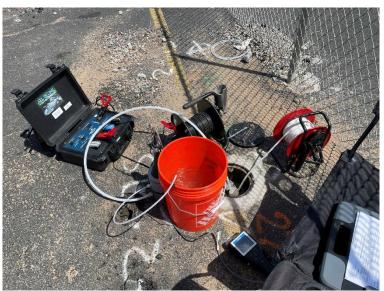

### Site Photographs:

Photo 1: View of groundwater sampling activities, facing east.

Photo 2: View of sub-slab soil vapor sampling activities, facing west.