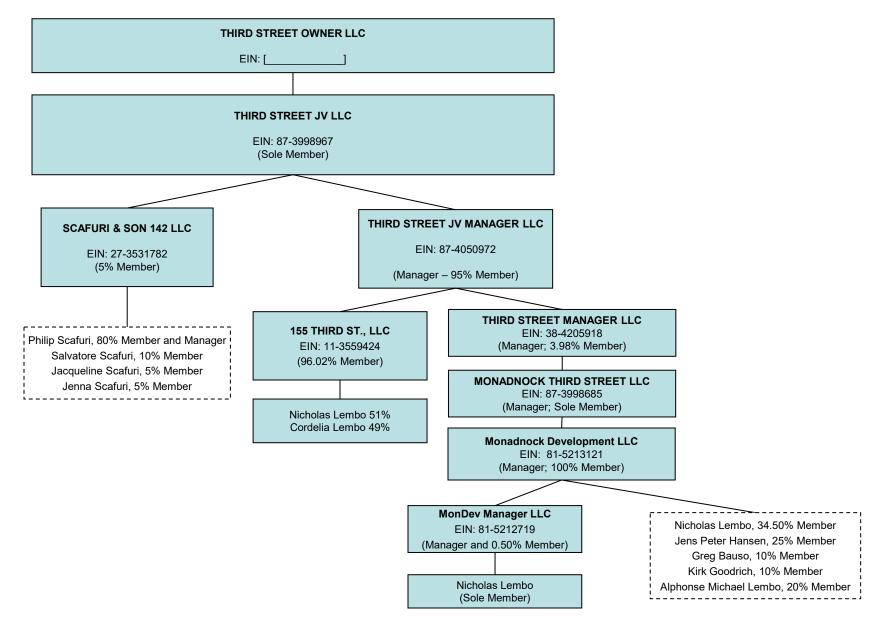

| Section I. Current Agreement Information                                                                                                                                                                                                                                                                                                                                                                                                                                                                                                                                                 |                             |                                                                                                   |  |  |
|------------------------------------------------------------------------------------------------------------------------------------------------------------------------------------------------------------------------------------------------------------------------------------------------------------------------------------------------------------------------------------------------------------------------------------------------------------------------------------------------------------------------------------------------------------------------------------------|-----------------------------|---------------------------------------------------------------------------------------------------|--|--|
| BCP SITE NAME: 141 3rd Stree                                                                                                                                                                                                                                                                                                                                                                                                                                                                                                                                                             | et                          | BCP SITE NUMBER: C224336                                                                          |  |  |
| NAME OF CURRENT APPLICANT(S): 155 Third St., LLC                                                                                                                                                                                                                                                                                                                                                                                                                                                                                                                                         |                             |                                                                                                   |  |  |
| INDEX NUMBER OF AGREEMEN                                                                                                                                                                                                                                                                                                                                                                                                                                                                                                                                                                 | <sub>IT:</sub> C224336-01-2 | DATE OF ORIGINAL AGREEMENT: 02/04/2022                                                            |  |  |
| Section II. New Requestor Inform                                                                                                                                                                                                                                                                                                                                                                                                                                                                                                                                                         | mation (complete on         | ly if adding new requestor or name has changed)                                                   |  |  |
| NAME Third Street Owner LLC                                                                                                                                                                                                                                                                                                                                                                                                                                                                                                                                                              |                             |                                                                                                   |  |  |
| ADDRESS 155 3rd Street                                                                                                                                                                                                                                                                                                                                                                                                                                                                                                                                                                   |                             |                                                                                                   |  |  |
| CITY/TOWN Brooklyn                                                                                                                                                                                                                                                                                                                                                                                                                                                                                                                                                                       | Γ                           | ZIP CODE 11231                                                                                    |  |  |
| PHONE <sup>718-576-3645</sup>                                                                                                                                                                                                                                                                                                                                                                                                                                                                                                                                                            | FAX                         | E-MAIL malbert@monadnockdevelopment.com                                                           |  |  |
| <ul> <li>1. Is the requestor authorized to conduct business in New York State (NYS)? Yes No</li> <li>If the requestor is a Corporation, LLC, LLP or other entity requiring authorization from the NYS Department of State to conduct business in NYS, the requestor's name must appear, exactly as given above, in the NYS Department of State's (DOS) Corporation &amp; Business Entity Database. A print-out of entity information from the DOS database must be submitted to DEC with the application, to document that the applicant is authorized to do business in NYS.</li> </ul> |                             |                                                                                                   |  |  |
| NAME OF NEW REQUESTOR'S                                                                                                                                                                                                                                                                                                                                                                                                                                                                                                                                                                  | REPRESENTATIVE              | Matthew Albert                                                                                    |  |  |
| ADDRESS 155 3rd Street                                                                                                                                                                                                                                                                                                                                                                                                                                                                                                                                                                   |                             |                                                                                                   |  |  |
| CITY/TOWN Brooklyn                                                                                                                                                                                                                                                                                                                                                                                                                                                                                                                                                                       |                             | ZIP CODE 11231                                                                                    |  |  |
| PHONE 718-576-3645                                                                                                                                                                                                                                                                                                                                                                                                                                                                                                                                                                       | FAX                         | E-MAIL malbert@monadnockdevelopment.com                                                           |  |  |
| NAME OF NEW REQUESTOR'S                                                                                                                                                                                                                                                                                                                                                                                                                                                                                                                                                                  | CONSULTANT (if ap           | plicable) Langan Engineering, Environmental, Surveying, Landscape Architecture and Geology, D.P.C |  |  |
| ADDRESS 21 Penn Plaza, 360                                                                                                                                                                                                                                                                                                                                                                                                                                                                                                                                                               | West 31st Street,           | 8th Floor                                                                                         |  |  |
| CITY/TOWN New York                                                                                                                                                                                                                                                                                                                                                                                                                                                                                                                                                                       |                             | ZIP CODE 10001                                                                                    |  |  |
| PHONE 212-479-5400                                                                                                                                                                                                                                                                                                                                                                                                                                                                                                                                                                       | FAX                         | E-MAIL gnicholls@langan.com                                                                       |  |  |
| NAME OF NEW REQUESTOR'S                                                                                                                                                                                                                                                                                                                                                                                                                                                                                                                                                                  | ATTORNEY (if appli          | cable)David Yudelson, Sive Paget & Riesel, P.C.                                                   |  |  |
| ADDRESS 560 Lexington Aven                                                                                                                                                                                                                                                                                                                                                                                                                                                                                                                                                               | ue, 15th Floor              |                                                                                                   |  |  |
| CITY/TOWN New York ZIP CODE 10022                                                                                                                                                                                                                                                                                                                                                                                                                                                                                                                                                        |                             |                                                                                                   |  |  |
| PHONE 646-378-7219                                                                                                                                                                                                                                                                                                                                                                                                                                                                                                                                                                       | FAX                         | E-MAIL dyudelson@sprlaw.com                                                                       |  |  |
| 2. Requestor must submit proof that the party signing this Application and Amendment has the authority to bind the Requestor. This would be documentation from corporate organizational papers, which are updated, showing the authority to bind the corporation, or a Corporate Resolution showing the same, or an Operating Agreement or Resolution for an LLC. Is this proof attached? Attachment 1                                                                                                                                                                                   |                             |                                                                                                   |  |  |
| 3. Describe Requestor's Relationship to Existing Applicant:                                                                                                                                                                                                                                                                                                                                                                                                                                                                                                                              |                             |                                                                                                   |  |  |
| Requestor is new joint venture entity, with similar ownership members but is introducing additional ownership members as represented on the attached organizational chart.                                                                                                                                                                                                                                                                                                                                                                                                               |                             |                                                                                                   |  |  |

| Section III. Current Property Owner/Operator Information (only include if new owner/operator)<br>Owner below is: Existing Applicant New Applicant Non-Applicant                                                                                                                                                                                                                                    |                                                                                                                                   |                                            |  |  |  |
|----------------------------------------------------------------------------------------------------------------------------------------------------------------------------------------------------------------------------------------------------------------------------------------------------------------------------------------------------------------------------------------------------|-----------------------------------------------------------------------------------------------------------------------------------|--------------------------------------------|--|--|--|
| OWNER'S NAME (if different from requestor) Scafuri & Son 142, LLC                                                                                                                                                                                                                                                                                                                                  |                                                                                                                                   |                                            |  |  |  |
| ADDRESS 127 Willow Avenue                                                                                                                                                                                                                                                                                                                                                                          |                                                                                                                                   |                                            |  |  |  |
| CITY/TOWN Staten Island                                                                                                                                                                                                                                                                                                                                                                            |                                                                                                                                   |                                            |  |  |  |
| PHONE (917) 577-3186                                                                                                                                                                                                                                                                                                                                                                               | FAX                                                                                                                               | E-MAIL scafuriandson@gmail.com             |  |  |  |
| OPERATOR'S NAME (if differen                                                                                                                                                                                                                                                                                                                                                                       | nt from requestor or owner)                                                                                                       |                                            |  |  |  |
| ADDRESS                                                                                                                                                                                                                                                                                                                                                                                            |                                                                                                                                   |                                            |  |  |  |
| CITY/TOWN                                                                                                                                                                                                                                                                                                                                                                                          |                                                                                                                                   | ZIP CODE                                   |  |  |  |
| PHONE                                                                                                                                                                                                                                                                                                                                                                                              | FAX                                                                                                                               | E-MAIL                                     |  |  |  |
|                                                                                                                                                                                                                                                                                                                                                                                                    |                                                                                                                                   |                                            |  |  |  |
|                                                                                                                                                                                                                                                                                                                                                                                                    | on for New Requestor (Please refer to                                                                                             |                                            |  |  |  |
| If answering "yes" to any of the fo                                                                                                                                                                                                                                                                                                                                                                | ollowing questions, please provide an ex                                                                                          | planation as an attachment.                |  |  |  |
| 1. Are any enforcement actions                                                                                                                                                                                                                                                                                                                                                                     | pending against the requestor regarding                                                                                           | g this site? ☐Yes ✔No                      |  |  |  |
| 2. Is the requestor presently sub<br>relating to contamination at th                                                                                                                                                                                                                                                                                                                               | oject to an existing order for the investig<br>ne site?                                                                           | ation, removal or remediation<br>☐Yes ✔ No |  |  |  |
|                                                                                                                                                                                                                                                                                                                                                                                                    | outstanding claim by the Spill Fund for<br>ther a party is subject to a spill claim sh                                            |                                            |  |  |  |
| <ul> <li>4. Has the requestor been determined in an administrative, civil or criminal proceeding to be in violation of i) any provision of the subject law; ii) any order or determination; iii) any regulation implementing ECL Article 27 Title 14; or iv) any similar statute, regulation of the state or federal government? If so, provide an explanation on a separate attachment.</li></ul> |                                                                                                                                   |                                            |  |  |  |
|                                                                                                                                                                                                                                                                                                                                                                                                    | been denied entry to the BCP? If so, ind<br>Idress, Department assigned site numbe                                                |                                            |  |  |  |
|                                                                                                                                                                                                                                                                                                                                                                                                    | l in a civil proceeding to have committed<br>ring, treating, disposing or transporting (                                          |                                            |  |  |  |
| 7. Has the requestor been convicted of a criminal offense i) involving the handling, storing, treating, disposing or transporting of contaminants; or ii) that involves a violent felony, fraud, bribery, perjury, theft, or offense against public administration (as that term is used in Article 195 of the Penal Law) under federal law or the laws of any state?                              |                                                                                                                                   |                                            |  |  |  |
| jurisdiction of the Department                                                                                                                                                                                                                                                                                                                                                                     | falsified statements or concealed materia<br>, or submitted a false statement or made<br>ent or application submitted to the Depa | e use of or made a false statement         |  |  |  |
| <ul> <li>9. Is the requestor an individual or entity of the type set forth in ECL 27-1407.9(f) that committed an act or failed to act, and such act or failure to act could be the basis for denial of a BCP application?</li> <li>☐ Yes ☑ No</li> </ul>                                                                                                                                           |                                                                                                                                   |                                            |  |  |  |
|                                                                                                                                                                                                                                                                                                                                                                                                    | ation in any remedial program under DE<br>ntially comply with an agreement or or                                                  | C's oversight terminated by DEC or         |  |  |  |
| 11. Are there any unregistered but                                                                                                                                                                                                                                                                                                                                                                 | ulk storage tanks on-site which require r                                                                                         | egistration? ☐Yes ✔No                      |  |  |  |

## Re: 141 3rd Street (Site No. C224336) BCA Amendment Application to Add Requestor and Expand BCP Site Boundary

Dear Ms. Lewandowski,

Please find enclosed a Brownfield Cleanup Agreement amendment application for BCP Site C224336, 141 3rd Street. The purpose of this application is to reflect the intention of the current site owner/BCA party (155 Third St., LLC) to participate in a new joint venture to develop the current BCP parcel, Block 462, Lot 14, as well as the adjacent parcel, Block 462, Lot 12. 155 Third St., LLC will be conveying its interest to a new joint venture (Third Street Owner LLC). 155 Third St., LLC will remain a member of Third Street Owner LLC, which includes new ownership members not previously included in the BCA.

In addition to adding the new JV entity Third Street Owner LCC, this amendment seeks to expand the current BCP site boundary to include Lot 12. The application includes access agreements for the current and new requestors to access Lots 12 and 14.