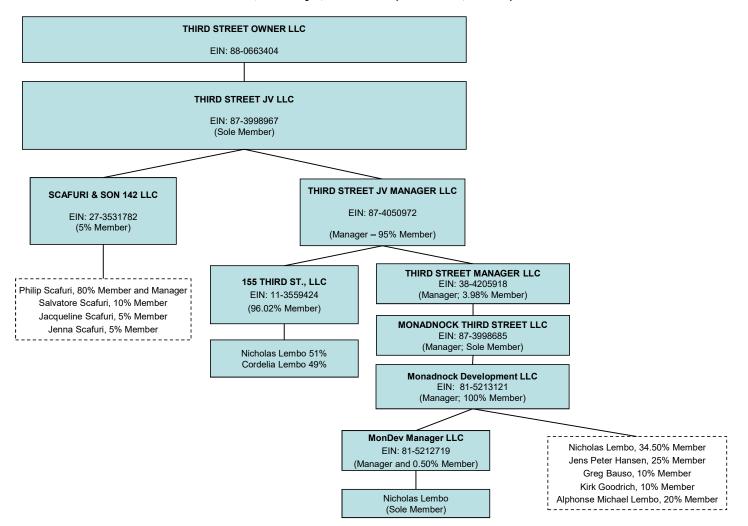

| Section I. Current Agreement Information                                                                                                                                                                                                                                                                                                                                                                                                                                                                                                                                                 |                             |                                                                                                   |  |  |
|------------------------------------------------------------------------------------------------------------------------------------------------------------------------------------------------------------------------------------------------------------------------------------------------------------------------------------------------------------------------------------------------------------------------------------------------------------------------------------------------------------------------------------------------------------------------------------------|-----------------------------|---------------------------------------------------------------------------------------------------|--|--|
| BCP SITE NAME: 141 3rd Stree                                                                                                                                                                                                                                                                                                                                                                                                                                                                                                                                                             | et                          | BCP SITE NUMBER: C224336                                                                          |  |  |
| NAME OF CURRENT APPLICANT(S): 155 Third St., LLC                                                                                                                                                                                                                                                                                                                                                                                                                                                                                                                                         |                             |                                                                                                   |  |  |
| INDEX NUMBER OF AGREEMEN                                                                                                                                                                                                                                                                                                                                                                                                                                                                                                                                                                 | <sub>IT:</sub> C224336-01-2 | DATE OF ORIGINAL AGREEMENT: 02/04/2022                                                            |  |  |
| Section II. New Requestor Inform                                                                                                                                                                                                                                                                                                                                                                                                                                                                                                                                                         | mation (complete on         | ly if adding new requestor or name has changed)                                                   |  |  |
| NAME Third Street Owner LLC                                                                                                                                                                                                                                                                                                                                                                                                                                                                                                                                                              |                             |                                                                                                   |  |  |
| ADDRESS 155 3rd Street                                                                                                                                                                                                                                                                                                                                                                                                                                                                                                                                                                   |                             |                                                                                                   |  |  |
| CITY/TOWN Brooklyn                                                                                                                                                                                                                                                                                                                                                                                                                                                                                                                                                                       | Γ                           | ZIP CODE 11231                                                                                    |  |  |
| PHONE <sup>718-576-3645</sup>                                                                                                                                                                                                                                                                                                                                                                                                                                                                                                                                                            | FAX                         | E-MAIL malbert@monadnockdevelopment.com                                                           |  |  |
| <ul> <li>1. Is the requestor authorized to conduct business in New York State (NYS)? Yes No</li> <li>If the requestor is a Corporation, LLC, LLP or other entity requiring authorization from the NYS Department of State to conduct business in NYS, the requestor's name must appear, exactly as given above, in the NYS Department of State's (DOS) Corporation &amp; Business Entity Database. A print-out of entity information from the DOS database must be submitted to DEC with the application, to document that the applicant is authorized to do business in NYS.</li> </ul> |                             |                                                                                                   |  |  |
| NAME OF NEW REQUESTOR'S                                                                                                                                                                                                                                                                                                                                                                                                                                                                                                                                                                  | REPRESENTATIVE              | Matthew Albert                                                                                    |  |  |
| ADDRESS 155 3rd Street                                                                                                                                                                                                                                                                                                                                                                                                                                                                                                                                                                   |                             |                                                                                                   |  |  |
| CITY/TOWN Brooklyn                                                                                                                                                                                                                                                                                                                                                                                                                                                                                                                                                                       |                             | ZIP CODE 11231                                                                                    |  |  |
| PHONE 718-576-3645                                                                                                                                                                                                                                                                                                                                                                                                                                                                                                                                                                       | FAX                         | E-MAIL malbert@monadnockdevelopment.com                                                           |  |  |
| NAME OF NEW REQUESTOR'S                                                                                                                                                                                                                                                                                                                                                                                                                                                                                                                                                                  | CONSULTANT (if ap           | plicable) Langan Engineering, Environmental, Surveying, Landscape Architecture and Geology, D.P.C |  |  |
| ADDRESS 21 Penn Plaza, 360                                                                                                                                                                                                                                                                                                                                                                                                                                                                                                                                                               | West 31st Street,           | 8th Floor                                                                                         |  |  |
| CITY/TOWN New York                                                                                                                                                                                                                                                                                                                                                                                                                                                                                                                                                                       |                             | ZIP CODE 10001                                                                                    |  |  |
| PHONE 212-479-5400                                                                                                                                                                                                                                                                                                                                                                                                                                                                                                                                                                       | FAX                         | E-MAIL gnicholls@langan.com                                                                       |  |  |
| NAME OF NEW REQUESTOR'S                                                                                                                                                                                                                                                                                                                                                                                                                                                                                                                                                                  | ATTORNEY (if appli          | cable)David Yudelson, Sive Paget & Riesel, P.C.                                                   |  |  |
| ADDRESS 560 Lexington Aven                                                                                                                                                                                                                                                                                                                                                                                                                                                                                                                                                               | ue, 15th Floor              |                                                                                                   |  |  |
| CITY/TOWN New York ZIP CODE 10022                                                                                                                                                                                                                                                                                                                                                                                                                                                                                                                                                        |                             |                                                                                                   |  |  |
| PHONE 646-378-7219                                                                                                                                                                                                                                                                                                                                                                                                                                                                                                                                                                       | FAX                         | E-MAIL dyudelson@sprlaw.com                                                                       |  |  |
| 2. Requestor must submit proof that the party signing this Application and Amendment has the authority to bind the Requestor. This would be documentation from corporate organizational papers, which are updated, showing the authority to bind the corporation, or a Corporate Resolution showing the same, or an Operating Agreement or Resolution for an LLC. Is this proof attached? Attachment 1                                                                                                                                                                                   |                             |                                                                                                   |  |  |
| 3. Describe Requestor's Relationship to Existing Applicant:                                                                                                                                                                                                                                                                                                                                                                                                                                                                                                                              |                             |                                                                                                   |  |  |
| Requestor is new joint venture entity, with similar ownership members but is introducing additional ownership members as represented on the attached organizational chart.                                                                                                                                                                                                                                                                                                                                                                                                               |                             |                                                                                                   |  |  |

| Section III. Current Property Owner/Operator Information (only include if new owner/operator)<br>Owner below is: Existing Applicant New Applicant Non-Applicant                                                                                                                                                                                                                                    |                                                                                                                                   |                                            |  |  |  |
|----------------------------------------------------------------------------------------------------------------------------------------------------------------------------------------------------------------------------------------------------------------------------------------------------------------------------------------------------------------------------------------------------|-----------------------------------------------------------------------------------------------------------------------------------|--------------------------------------------|--|--|--|
| OWNER'S NAME (if different from requestor) Scafuri & Son 142, LLC                                                                                                                                                                                                                                                                                                                                  |                                                                                                                                   |                                            |  |  |  |
| ADDRESS 127 Willow Avenue                                                                                                                                                                                                                                                                                                                                                                          |                                                                                                                                   |                                            |  |  |  |
| CITY/TOWN Staten Island                                                                                                                                                                                                                                                                                                                                                                            |                                                                                                                                   |                                            |  |  |  |
| PHONE (917) 577-3186                                                                                                                                                                                                                                                                                                                                                                               | FAX                                                                                                                               | E-MAIL scafuriandson@gmail.com             |  |  |  |
| OPERATOR'S NAME (if differen                                                                                                                                                                                                                                                                                                                                                                       | nt from requestor or owner)                                                                                                       |                                            |  |  |  |
| ADDRESS                                                                                                                                                                                                                                                                                                                                                                                            |                                                                                                                                   |                                            |  |  |  |
| CITY/TOWN                                                                                                                                                                                                                                                                                                                                                                                          |                                                                                                                                   | ZIP CODE                                   |  |  |  |
| PHONE                                                                                                                                                                                                                                                                                                                                                                                              | FAX                                                                                                                               | E-MAIL                                     |  |  |  |
|                                                                                                                                                                                                                                                                                                                                                                                                    |                                                                                                                                   |                                            |  |  |  |
|                                                                                                                                                                                                                                                                                                                                                                                                    | on for New Requestor (Please refer to                                                                                             |                                            |  |  |  |
| If answering "yes" to any of the fo                                                                                                                                                                                                                                                                                                                                                                | ollowing questions, please provide an ex                                                                                          | planation as an attachment.                |  |  |  |
| 1. Are any enforcement actions                                                                                                                                                                                                                                                                                                                                                                     | pending against the requestor regarding                                                                                           | g this site? ☐Yes ✔No                      |  |  |  |
| 2. Is the requestor presently sub<br>relating to contamination at th                                                                                                                                                                                                                                                                                                                               | oject to an existing order for the investig<br>ne site?                                                                           | ation, removal or remediation<br>☐Yes ✔ No |  |  |  |
|                                                                                                                                                                                                                                                                                                                                                                                                    | outstanding claim by the Spill Fund for<br>ther a party is subject to a spill claim sh                                            |                                            |  |  |  |
| <ul> <li>4. Has the requestor been determined in an administrative, civil or criminal proceeding to be in violation of i) any provision of the subject law; ii) any order or determination; iii) any regulation implementing ECL Article 27 Title 14; or iv) any similar statute, regulation of the state or federal government? If so, provide an explanation on a separate attachment.</li></ul> |                                                                                                                                   |                                            |  |  |  |
|                                                                                                                                                                                                                                                                                                                                                                                                    | been denied entry to the BCP? If so, ind<br>Idress, Department assigned site numbe                                                |                                            |  |  |  |
|                                                                                                                                                                                                                                                                                                                                                                                                    | l in a civil proceeding to have committed<br>ring, treating, disposing or transporting (                                          |                                            |  |  |  |
| 7. Has the requestor been convicted of a criminal offense i) involving the handling, storing, treating, disposing or transporting of contaminants; or ii) that involves a violent felony, fraud, bribery, perjury, theft, or offense against public administration (as that term is used in Article 195 of the Penal Law) under federal law or the laws of any state?                              |                                                                                                                                   |                                            |  |  |  |
| jurisdiction of the Department                                                                                                                                                                                                                                                                                                                                                                     | falsified statements or concealed materia<br>, or submitted a false statement or made<br>ent or application submitted to the Depa | e use of or made a false statement         |  |  |  |
| <ul> <li>9. Is the requestor an individual or entity of the type set forth in ECL 27-1407.9(f) that committed an act or failed to act, and such act or failure to act could be the basis for denial of a BCP application?</li> <li>☐ Yes ☑ No</li> </ul>                                                                                                                                           |                                                                                                                                   |                                            |  |  |  |
|                                                                                                                                                                                                                                                                                                                                                                                                    | ation in any remedial program under DE<br>ntially comply with an agreement or or                                                  | C's oversight terminated by DEC or         |  |  |  |
| 11. Are there any unregistered but                                                                                                                                                                                                                                                                                                                                                                 | ulk storage tanks on-site which require r                                                                                         | egistration? ☐Yes ✔No                      |  |  |  |

In addition to adding the new JV entity Third Street Owner LCC, this amendment seeks to expand the current BCP site boundary to include Lot 12. The application includes access agreements for the current and new requestors to access Lots 12 and 14.