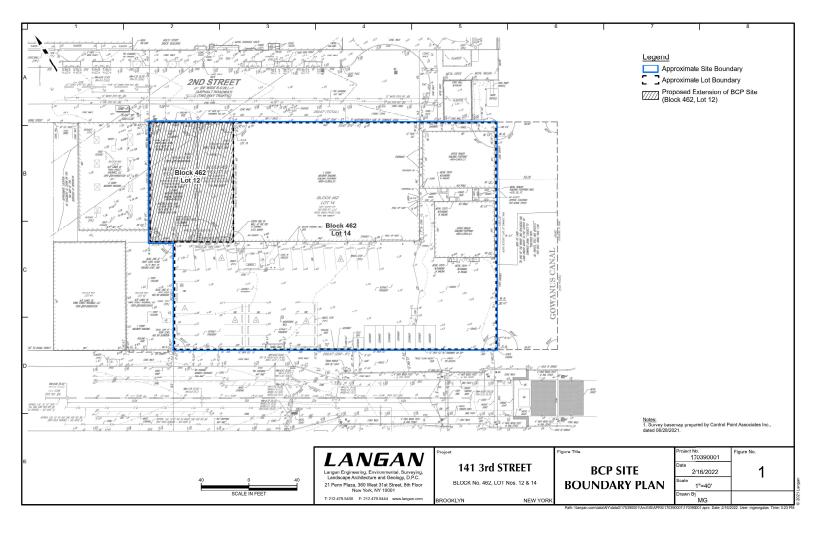

Note: a purchase contract does not suffice as proof of access.

| Section V. Property description and description of changes/a                                                                                                                                                        | dditions/re  | ductions (   | if applicat | ole)                |
|---------------------------------------------------------------------------------------------------------------------------------------------------------------------------------------------------------------------|--------------|--------------|-------------|---------------------|
| 1. Property information on current agreement:                                                                                                                                                                       |              |              |             |                     |
| ADDRESS 141 3rd Street                                                                                                                                                                                              |              |              |             |                     |
| CITY/TOWN Brooklyn                                                                                                                                                                                                  |              | ZIP C        | ODE 112     | 31                  |
| TAX BLOCK AND LOT (SBL)                                                                                                                                                                                             | OTAL ACRE    | AGE OF CU    | RRENT SIT   | E: <u>1.03</u>      |
| Parcel Address                                                                                                                                                                                                      | Section No.  | Block No.    | Lot No.     | Acreage             |
| 141 3rd Street                                                                                                                                                                                                      | 3            | 462          | 14          | 1.03                |
|                                                                                                                                                                                                                     |              |              |             |                     |
|                                                                                                                                                                                                                     |              |              |             |                     |
| 2. Check appropriate boxes below:                                                                                                                                                                                   |              |              |             |                     |
| Addition of property (may require additional citizen participa the expansion – see attached instructions)                                                                                                           | ation depend | ling on the  | nature of   |                     |
| 2a. PARCELS ADDED:                                                                                                                                                                                                  |              |              |             | Acreage<br>Added by |
| Parcel Address                                                                                                                                                                                                      | Section No.  | Block No.    | Lot No.     | Parcel              |
| 140 2nd Street                                                                                                                                                                                                      | 3            | 462          | 12          | 0.163               |
|                                                                                                                                                                                                                     |              |              |             |                     |
|                                                                                                                                                                                                                     |              |              |             |                     |
|                                                                                                                                                                                                                     | То           | tal acreage  | to be added | 1: 0.163            |
| Reduction of property                                                                                                                                                                                               |              |              |             | A                   |
| 2b. PARCELS REMOVED:                                                                                                                                                                                                |              |              |             | Acreage<br>Removed  |
| Parcel Address                                                                                                                                                                                                      | Section No.  | Block No.    | Lot No.     | by Parcel           |
|                                                                                                                                                                                                                     |              |              |             |                     |
|                                                                                                                                                                                                                     |              |              |             |                     |
|                                                                                                                                                                                                                     |              |              |             |                     |
| Change to SBL (e.g. merge, subdivision, address change                                                                                                                                                              | Total ac     | creage to be | removed:    |                     |
| 2c. NEW SBL INFORMATION:                                                                                                                                                                                            |              |              |             |                     |
| Parcel Address                                                                                                                                                                                                      | Section No   | b. Block No  | . Lot No.   | Acreage             |
|                                                                                                                                                                                                                     |              |              |             |                     |
|                                                                                                                                                                                                                     |              |              |             |                     |
|                                                                                                                                                                                                                     |              |              |             |                     |
|                                                                                                                                                                                                                     |              |              |             |                     |
| If requesting to modify a metes and bounds description or requesting changes to the boundaries of a site, please attach a revised metes and bounds description, survey, or acceptable site map to this application. |              |              |             |                     |
| Attachments 2 and 3                                                                                                                                                                                                 |              |              |             | louion              |
| 3. TOTAL REVISED SITE ACREAGE: 1.193                                                                                                                                                                                |              |              |             |                     |
| U. TOTAL REVISED SITE AGREAGE.                                                                                                                                                                                      |              |              |             |                     |
|                                                                                                                                                                                                                     |              |              |             |                     |
|                                                                                                                                                                                                                     |              |              |             |                     |

In addition to adding the new JV entity Third Street Owner LCC, this amendment seeks to expand the current BCP site boundary to include Lot 12. The application includes access agreements for the current and new requestors to access Lots 12 and 14.