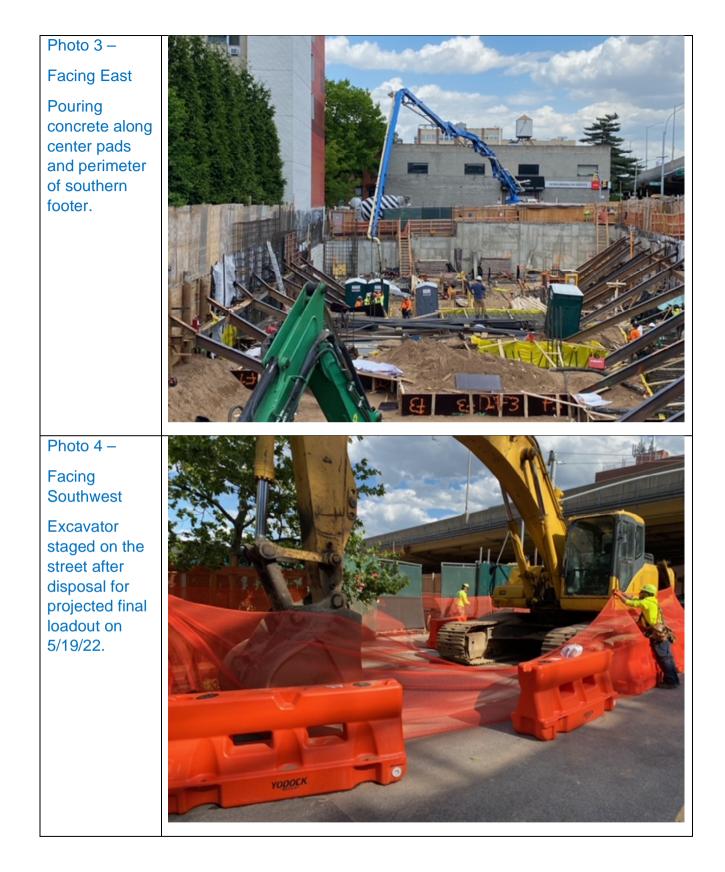

Work Activities Performed (Since Last Report):

Nineteen (19) trucks Exported soil to Coplay facility Footers forms along northern and southern wall Rebar work

Working In Grid #: A, B, C, D, E, F

Samples Collected (Since Last Report):

None

Air Monitoring (Since Last Report):

See attached CAMP log

Problems Encountered: None

Planned Activities for the Next Day/ Week:

Complete offsite disposal for the week of May 16<sup>th</sup>, 2022. Complete forms for footers Install Sub-Slab Depressurization System (SSDS)