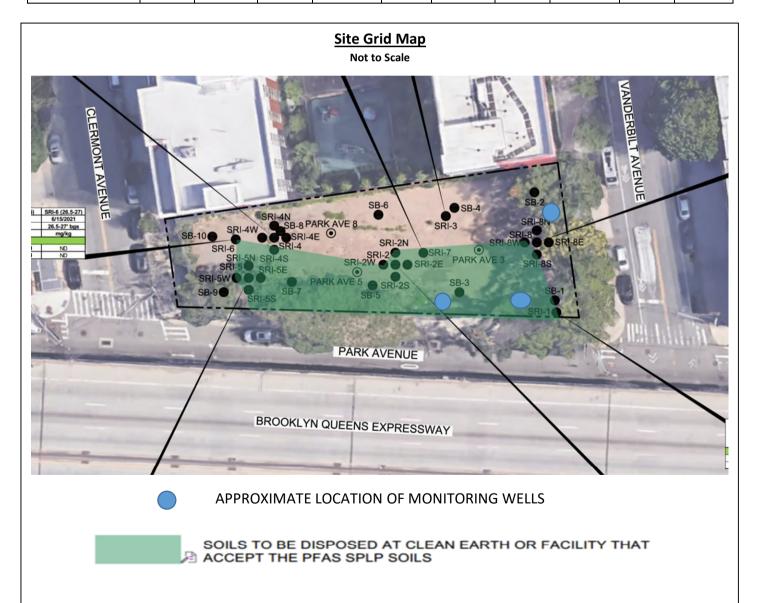

Work Activities Performed (Since Last Report):

Nineteen (19) trucks Exported soil to Coplay facility Footers forms along northern and southern wall Rebar work

Working In Grid #: A, B, C, D, E, F

Samples Collected (Since Last Report):

None

Air Monitoring (Since Last Report):

See attached CAMP log

Problems Encountered: None

Planned Activities for the Next Day/ Week:

Complete offsite disposal for the week of May 16<sup>th</sup>, 2022. Complete forms for footers Install Sub-Slab Depressurization System (SSDS)

| Facility #<br>Name/ Location<br>Type of Waste<br>Solid <u>Or</u> Liquid | Name/ Location Carteret, NJ 07008 Type of Waste |                  | Coplay Quarry<br>facility<br>5101 Beekmantown<br>Road, Whitehall, PA.<br>Non-Hazardous<br>waste |                  |        |                  |        |                  |        |          |
|-------------------------------------------------------------------------|-------------------------------------------------|------------------|-------------------------------------------------------------------------------------------------|------------------|--------|------------------|--------|------------------|--------|----------|
| (Trucks, Cu.Yds.<br><u>Or</u> Gallons)                                  | Trucks                                          | Appx/Cu.<br>Yds. | Trucks                                                                                          | Appx/Cu.<br>Yds. | Trucks | Appx/Cu.<br>Yds. | Trucks | Appx/Cu.<br>Yds. | Trucks | Gallons. |
| Today                                                                   |                                                 |                  | 19                                                                                              | 380              |        |                  |        |                  |        |          |
| Total                                                                   | 58                                              | 1,160            | 287                                                                                             | 5,740            | 0      | 0                | 0      | 0                | 0      | 0        |