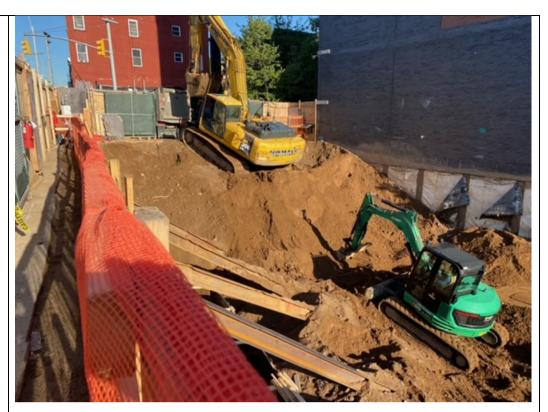

## Photo 1 –

## **Facing West**

Excavator stockpiling soil along western side of Site for disposal.