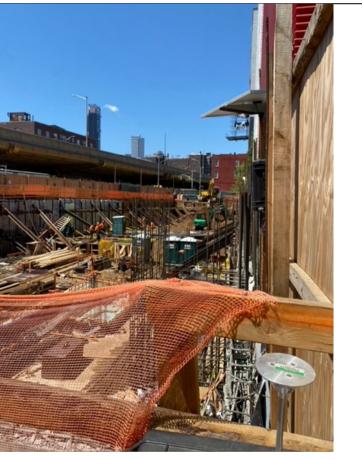

## Photo 2 –

Facing Southwest

View of CAMP Station 2 located in northeast corner; CAMP Station 1 located on the southwest corner.

GZA · Park Ave · Location 1 Monitoring Location Data export 5/17/2022 to 5/17/2022 (UTC-05:00) Eastern Time (US & Canada) (Summer time adjusted) Averaging period: 15 minutes