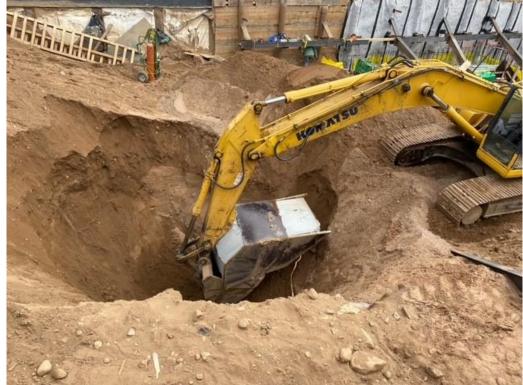

Photo 4 –
Facing North

Excavator placing the final heel block.

GZA · Park Ave · Location 1 Monitoring Location Data export 5/11/2022 to 5/11/2022

(UTC-05:00) Eastern Time (US & Canada) (Summer time adjusted)