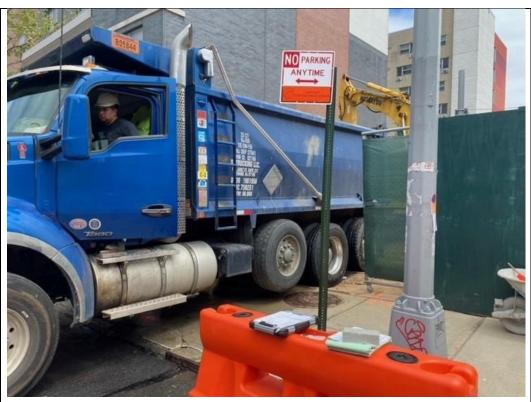

Work Activities Performed (Since Last Report):

Health and Safety meeting regarding the incident on Tuesday May 10<sup>th</sup>, 2022.

Remove forms from Wednesday May 11th 2022, concrete pour.

Exporting soil (9 truckloads) to Coplay Quarry Facility

Photo 1 – Facing West

Excavator loading soil on sidewalk.

Photo 2 –

Facing Southwest

CAMP 1 corner adjacent to trucking operations.

Photo 3 –
Facing North

JCB machine demobilized the Site, 85 Z-1 eco brough as a replacement.