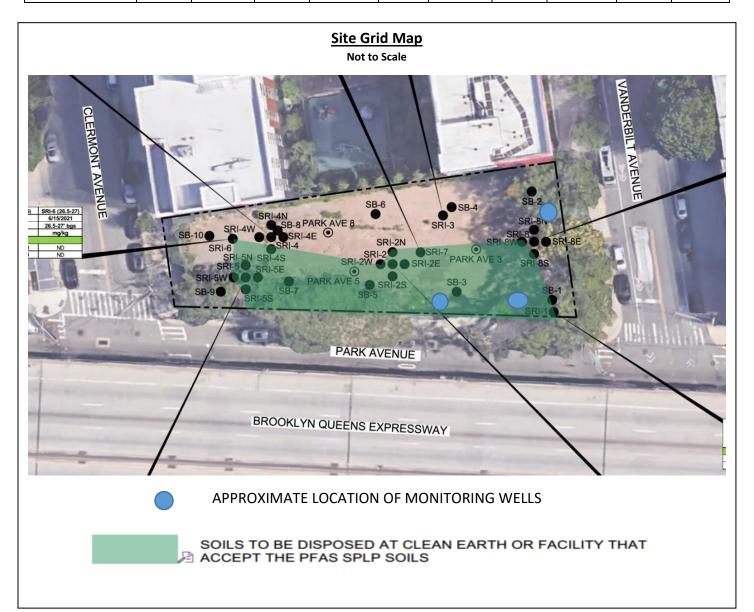

Photo 1 – Facing West

Excavator loading soil on sidewalk.

Photo 2 –

Facing Southwest

CAMP 1 corner adjacent to trucking operations.

Photo 3 –
Facing North

JCB machine demobilized the Site, 85 Z-1 eco brough as a replacement.