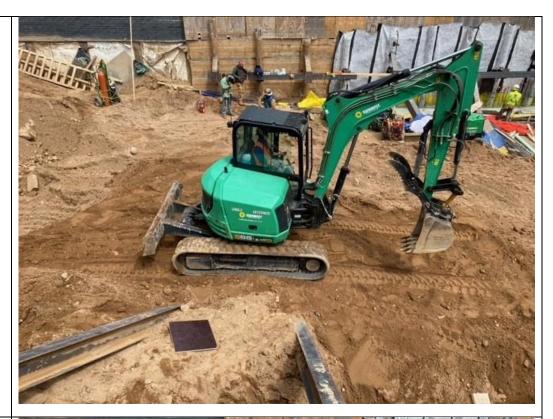

Photo 4 –
Facing North

Excavator placing the final heel block.

GZA · Park Ave · Location 1 Monitoring Location Data export 5/11/2022 to 5/11/2022

(UTC-05:00) Eastern Time (US & Canada) (Summer time adjusted)