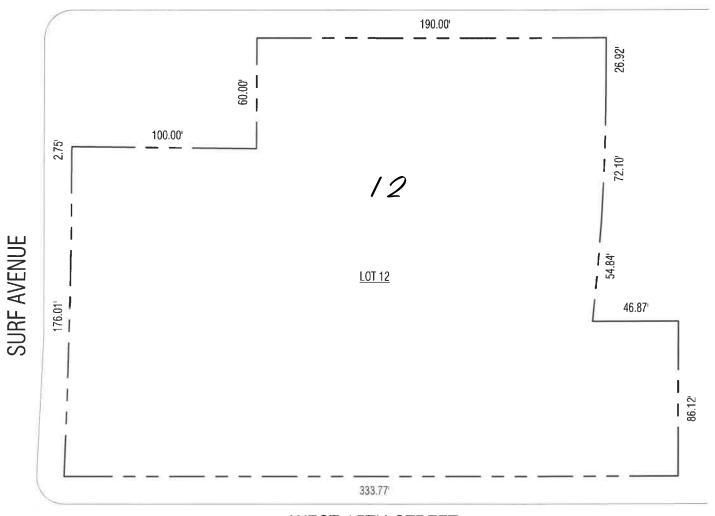

#### PART I. BROWNFIELD CLEANUP AGREEMENT AMENDMENT APPLICATION

| Check the appropriate box below based on the nature of the amendment modification requested:                                                                                                                                                                                                                                                                                                                                                                                                                                                                                                                       |
|--------------------------------------------------------------------------------------------------------------------------------------------------------------------------------------------------------------------------------------------------------------------------------------------------------------------------------------------------------------------------------------------------------------------------------------------------------------------------------------------------------------------------------------------------------------------------------------------------------------------|
| Amendment to [check one or more boxes below]                                                                                                                                                                                                                                                                                                                                                                                                                                                                                                                                                                       |
| ☐ Add ☐ Substitute ☐ Remove ☐ Change in Name                                                                                                                                                                                                                                                                                                                                                                                                                                                                                                                                                                       |
| applicant(s) to the existing Brownfield Cleanup Agreement [Complete Section I-IV below and Part II]                                                                                                                                                                                                                                                                                                                                                                                                                                                                                                                |
| Does this proposed amendment involve a transfer of title to all or part of the brownfield site? ☐Yes ☑No                                                                                                                                                                                                                                                                                                                                                                                                                                                                                                           |
| If yes, pursuant to 6 NYCRR Part 375-1.11(d), a Change of Use form should have been previously submitted. If not, please submit this form with this Amendment. See http://www.dec.ny.gov/chemical/76250.html                                                                                                                                                                                                                                                                                                                                                                                                       |
| Amendment to modify description of the property(ies) listed in the existing Brownfield Cleanup Agreement [Complete Sections I and V below and Part II]                                                                                                                                                                                                                                                                                                                                                                                                                                                             |
| Amendment to Expand or Reduce property boundaries of the property(ies) listed in the existing Brownfield Cleanup Agreement [Complete Section I and V below and Part II]                                                                                                                                                                                                                                                                                                                                                                                                                                            |
| Sites in Bronx, Kings, New York, Queens, or Richmond counties ONLY: Amendment to request determination that the site is eligible for the tangible property credit component of the brownfield redevelopment tax credit. Please answer questions on the supplement at the end of the form.                                                                                                                                                                                                                                                                                                                          |
| Other (explain in detail below)                                                                                                                                                                                                                                                                                                                                                                                                                                                                                                                                                                                    |
| Please provide a brief narrative on the nature of the amendment:  The seven lots that make up the Brownfield Cleanup Program (BCP) Site (Block 7063 Lots 12, 32, 33, 38, 39, 40, and 41) have been merged into a single lot 12. See attached NYC RP 602 Lot Merger Approval. Therefore, the BCP Site is now a consolidated Block 7063 Lot 12. The adddresses of Site will also eventually change. For now, the new potential addresses for Building 1 will be in the range of 2910 – 2948 West 15 Street or 1515 Surf Avenue and for the affordable Building 2 will be in the range of 2917 – 2921 West 16 Street. |

| Charle appropriate house heless                                                                                                                                                                                     |              |             |           |         |         |
|---------------------------------------------------------------------------------------------------------------------------------------------------------------------------------------------------------------------|--------------|-------------|-----------|---------|---------|
| Check appropriate boxes below:                                                                                                                                                                                      |              |             |           |         |         |
| Changes to metes and bounds description or TB                                                                                                                                                                       | L correction | n           |           |         |         |
| Addition of property (may require additional citizen participation depending on the nature of the expansion – see attached instructions)                                                                            |              |             |           |         |         |
| Approximate acreage added:                                                                                                                                                                                          |              |             |           |         |         |
| ADDITIONAL PARCELS:                                                                                                                                                                                                 |              |             |           |         |         |
| Parcel Address                                                                                                                                                                                                      | Parcel No.   | Section No. | Block No. | Lot No. | Acreage |
| Bldg. 1: 2910-2948 West 15 Street or 1515 Surf Avenue; Bldg 2: 2917 - 2921 West 16 Street                                                                                                                           |              |             | 7063      | 12      | 1.521   |
|                                                                                                                                                                                                                     |              |             |           |         |         |
|                                                                                                                                                                                                                     |              |             |           |         |         |
| Reduction of property                                                                                                                                                                                               |              |             |           |         |         |
| Approximate acreage removed:                                                                                                                                                                                        |              |             |           |         |         |
| PARCELS REMOVED:                                                                                                                                                                                                    |              |             |           |         |         |
| Parcel Address                                                                                                                                                                                                      | Parcel No.   | Section No. | Block No. | Lot No. | Acreage |
|                                                                                                                                                                                                                     |              |             |           |         |         |
|                                                                                                                                                                                                                     |              |             |           |         |         |
|                                                                                                                                                                                                                     |              |             |           |         |         |
| If requesting to modify a metes and bounds description or requesting changes to the boundaries of a site, please attach a revised metes and bounds description, survey, or acceptable site map to this application. |              |             |           |         |         |