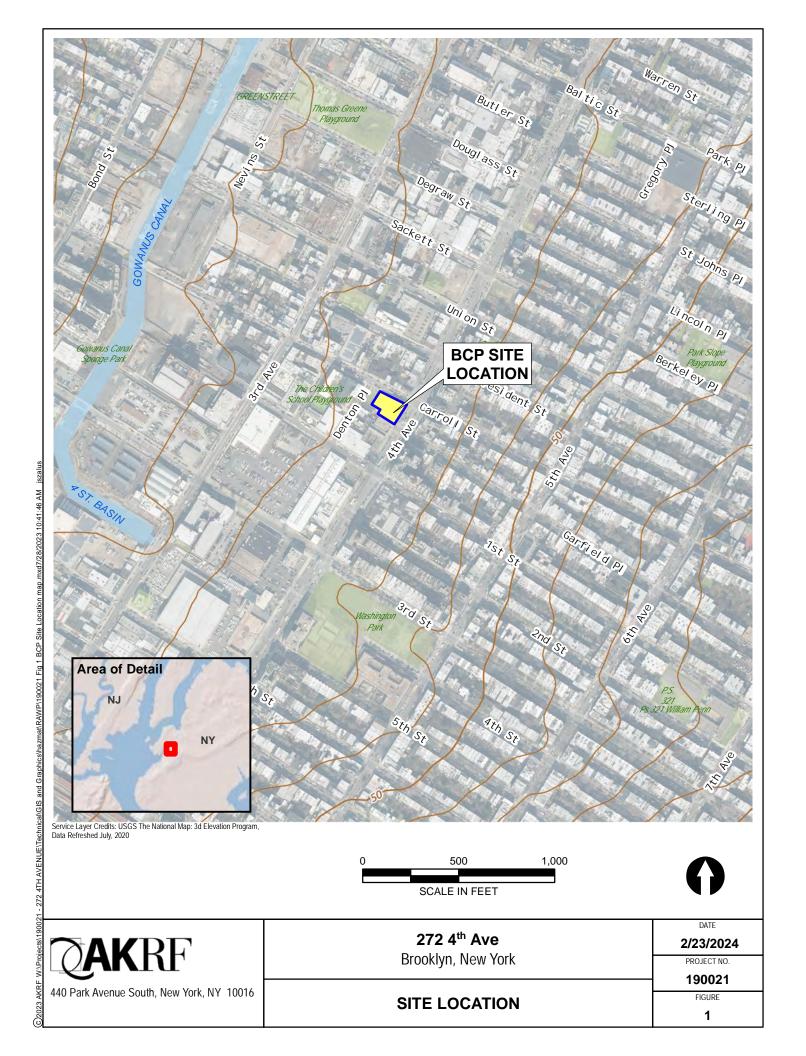

| SECTION I: CURRENT AGREEMENT INFORMATION  This section must be completed in full. Attach additional pages as necessary. |             |                                                 |  |  |  |  |
|-------------------------------------------------------------------------------------------------------------------------|-------------|-------------------------------------------------|--|--|--|--|
| BCP SITE NAME: 272 4th Avenue                                                                                           |             | BCP SITE CODE: C224298                          |  |  |  |  |
| NAME OF CURRENT APPLICANT(S): 272 4th Avenue LLC; 2                                                                     | 274 4th and | d 538 Carroll LLC; Carroll Street Borrower, LLC |  |  |  |  |
| INDEX NUMBER OF AGREEMENT: C224298-10-19                                                                                | DATE C      | OF ORIGINAL AGREEMENT: 11/06/2019               |  |  |  |  |

| SECTION V: PROPERTY DESCRIPTION AND REQUESTED CHANGES  Complete this section only if property is being added to or removed from the site, a lot merger or other change to site SBL(s) has occurred, or if modifying the site address for any reason. |                   |                |                |              |  |
|------------------------------------------------------------------------------------------------------------------------------------------------------------------------------------------------------------------------------------------------------|-------------------|----------------|----------------|--------------|--|
| Property information on current agreement (as                                                                                                                                                                                                        | modified by ar    | ny previous ar | mendments, if  | applicable): |  |
| ADDRESS: 272 4th Avenue                                                                                                                                                                                                                              |                   |                |                |              |  |
| CITY/TOWN Brooklyn, NY                                                                                                                                                                                                                               |                   |                | ZIP CODE: 1    | 1215         |  |
| CURRENT PROPERTY INFORMATION                                                                                                                                                                                                                         | TOTAL ACRI        | EAGE OF CU     | IRRENT SITE:   | : 0.330      |  |
| PARCEL ADDRESS                                                                                                                                                                                                                                       | SECTION           | BLOCK          | LOT            | ACREAGE      |  |
| 272 4th Avenue                                                                                                                                                                                                                                       | Brooklyn (3)      | 456            | 23             | ~0.200       |  |
| 274 4th Avenue                                                                                                                                                                                                                                       | Brooklyn (3)      | 456            | 13             | ~0.041       |  |
| 538 Carroll Street                                                                                                                                                                                                                                   | Brooklyn (3)      | 456            | 17             | ~0.089       |  |
| 2. Requested change (check appropriate boxes b                                                                                                                                                                                                       | pelow):           |                |                |              |  |
| a. Addition of property (may require additional expansion – see instructions)                                                                                                                                                                        | citizen participa | ation dependi  | ng on the natu | ire of the   |  |
| PARCELS ADDED:                                                                                                                                                                                                                                       |                   |                | ·              |              |  |
| PARCEL ADDRESS                                                                                                                                                                                                                                       | SECTION           | BLOCK          | LOT            | ACREAGE      |  |
|                                                                                                                                                                                                                                                      |                   |                |                |              |  |
|                                                                                                                                                                                                                                                      |                   |                |                |              |  |
|                                                                                                                                                                                                                                                      |                   |                |                |              |  |
|                                                                                                                                                                                                                                                      | TOTAL /           | ACREAGE TO     | O BE ADDED:    |              |  |
| b. Reduction of property                                                                                                                                                                                                                             |                   |                |                |              |  |
| PARCELS REMOVED:                                                                                                                                                                                                                                     |                   |                |                |              |  |
| PARCEL ADDRESS                                                                                                                                                                                                                                       | SECTION           | BLOCK          | LOT            | ACREAGE      |  |
|                                                                                                                                                                                                                                                      |                   |                |                |              |  |
|                                                                                                                                                                                                                                                      |                   |                |                |              |  |
|                                                                                                                                                                                                                                                      |                   |                |                |              |  |
|                                                                                                                                                                                                                                                      | TOTAL ACF         | REAGE TO BI    | E REMOVED:     |              |  |
| ✓ c. Change to SBL (e.g., lot merge, subdivision)                                                                                                                                                                                                    | , address chan    | ge)            |                |              |  |
| NEW PROPERTY INFORMATION:                                                                                                                                                                                                                            |                   |                |                |              |  |
| PARCEL ADDRESS                                                                                                                                                                                                                                       | SECTION           | BLOCK          | LOT            | ACREAGE      |  |
| 272 4th Avenue                                                                                                                                                                                                                                       | Brooklyn (3)      | 456            | 13             | 0.330        |  |
|                                                                                                                                                                                                                                                      |                   |                |                |              |  |
|                                                                                                                                                                                                                                                      |                   |                |                |              |  |
| 3. TOTAL REVISED SITE ACREAGE: N/A                                                                                                                                                                                                                   | _                 |                |                |              |  |
| 4. For all changes requested in this section, documentation must be provided. Required attachments are listed in the application instructions. Is the required documentation attached?                                                               |                   |                |                |              |  |