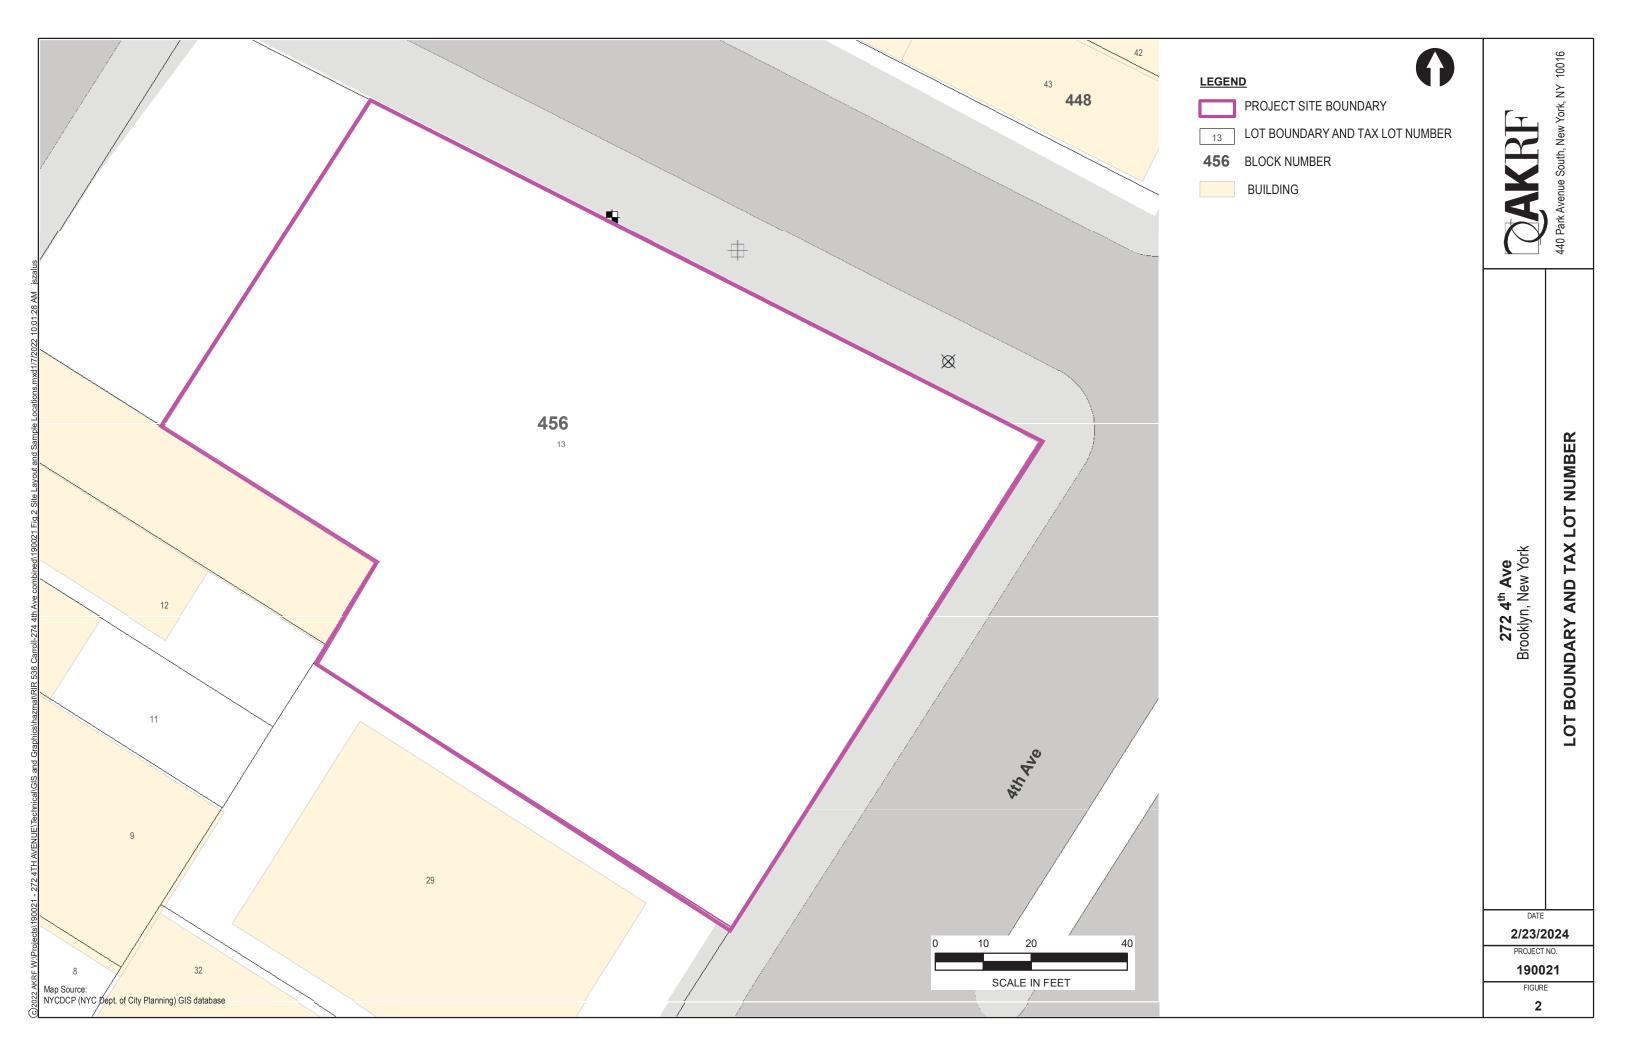

| SECTION V: PROPERTY DESCRIPTION AND REQUESTED CHANGES  Complete this section only if property is being added to or removed from the site, a lot merger or other change to site SBL(s) has occurred, or if modifying the site address for any reason. |                   |                |                |              |  |
|------------------------------------------------------------------------------------------------------------------------------------------------------------------------------------------------------------------------------------------------------|-------------------|----------------|----------------|--------------|--|
| Property information on current agreement (as                                                                                                                                                                                                        | modified by ar    | ny previous ar | mendments, if  | applicable): |  |
| ADDRESS: 272 4th Avenue                                                                                                                                                                                                                              |                   |                |                |              |  |
| CITY/TOWN Brooklyn, NY                                                                                                                                                                                                                               |                   |                | ZIP CODE: 1    | 1215         |  |
| CURRENT PROPERTY INFORMATION                                                                                                                                                                                                                         | TOTAL ACRI        | EAGE OF CU     | IRRENT SITE:   | : 0.330      |  |
| PARCEL ADDRESS                                                                                                                                                                                                                                       | SECTION           | BLOCK          | LOT            | ACREAGE      |  |
| 272 4th Avenue                                                                                                                                                                                                                                       | Brooklyn (3)      | 456            | 23             | ~0.200       |  |
| 274 4th Avenue                                                                                                                                                                                                                                       | Brooklyn (3)      | 456            | 13             | ~0.041       |  |
| 538 Carroll Street                                                                                                                                                                                                                                   | Brooklyn (3)      | 456            | 17             | ~0.089       |  |
| 2. Requested change (check appropriate boxes b                                                                                                                                                                                                       | pelow):           |                |                |              |  |
| a. Addition of property (may require additional expansion – see instructions)                                                                                                                                                                        | citizen participa | ation dependi  | ng on the natu | ire of the   |  |
| PARCELS ADDED:                                                                                                                                                                                                                                       |                   |                | ·              |              |  |
| PARCEL ADDRESS                                                                                                                                                                                                                                       | SECTION           | BLOCK          | LOT            | ACREAGE      |  |
|                                                                                                                                                                                                                                                      |                   |                |                |              |  |
|                                                                                                                                                                                                                                                      |                   |                |                |              |  |
|                                                                                                                                                                                                                                                      |                   |                |                |              |  |
|                                                                                                                                                                                                                                                      | TOTAL /           | ACREAGE TO     | O BE ADDED:    |              |  |
| b. Reduction of property                                                                                                                                                                                                                             |                   |                |                |              |  |
| PARCELS REMOVED:                                                                                                                                                                                                                                     |                   |                |                |              |  |
| PARCEL ADDRESS                                                                                                                                                                                                                                       | SECTION           | BLOCK          | LOT            | ACREAGE      |  |
|                                                                                                                                                                                                                                                      |                   |                |                |              |  |
|                                                                                                                                                                                                                                                      |                   |                |                |              |  |
|                                                                                                                                                                                                                                                      |                   |                |                |              |  |
|                                                                                                                                                                                                                                                      | TOTAL ACF         | REAGE TO BI    | E REMOVED:     |              |  |
| ✓ c. Change to SBL (e.g., lot merge, subdivision)                                                                                                                                                                                                    | , address chan    | ge)            |                |              |  |
| NEW PROPERTY INFORMATION:                                                                                                                                                                                                                            |                   |                |                |              |  |
| PARCEL ADDRESS                                                                                                                                                                                                                                       | SECTION           | BLOCK          | LOT            | ACREAGE      |  |
| 272 4th Avenue                                                                                                                                                                                                                                       | Brooklyn (3)      | 456            | 13             | 0.330        |  |
|                                                                                                                                                                                                                                                      |                   |                |                |              |  |
|                                                                                                                                                                                                                                                      |                   |                |                |              |  |
| 3. TOTAL REVISED SITE ACREAGE: N/A                                                                                                                                                                                                                   | _                 |                |                |              |  |
| 4. For all changes requested in this section, documentation must be provided. Required attachments are listed in the application instructions. Is the required documentation attached?                                                               |                   |                |                |              |  |