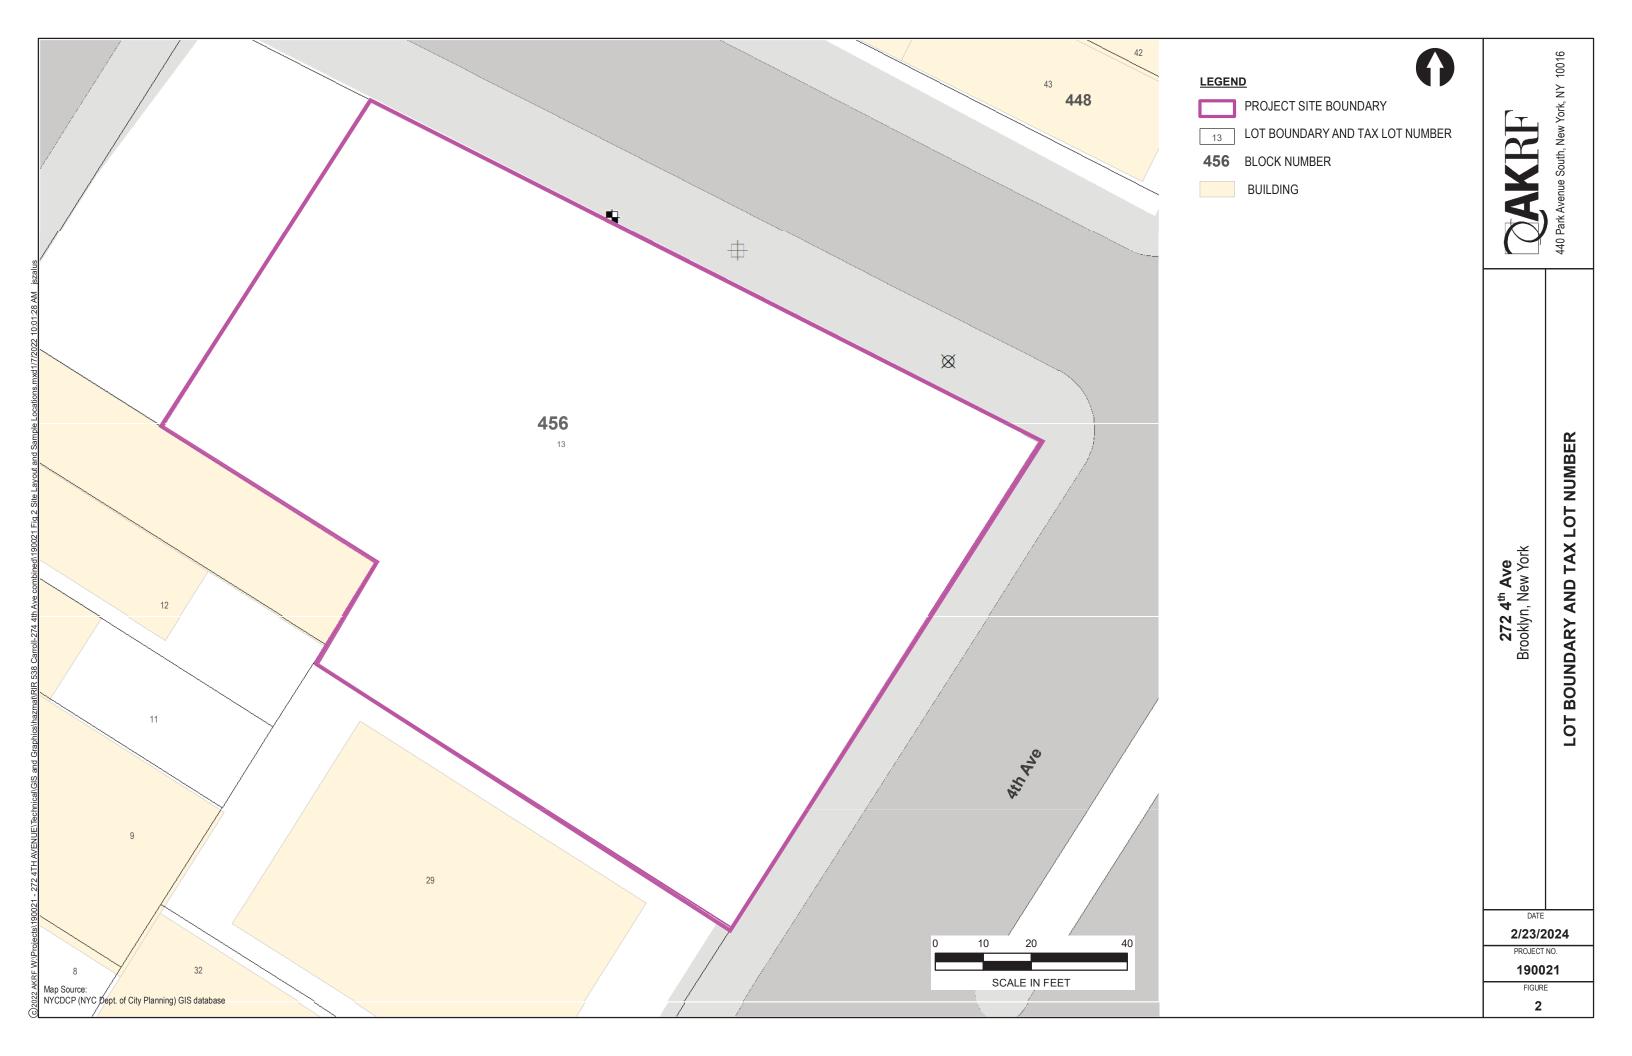

| PART I. BROWNFIELD CLEANUP AGREEMENT AMENDMENT APPLICATION                                                                                                                                                                                                                                                                                                                                                                                                                                              |
|---------------------------------------------------------------------------------------------------------------------------------------------------------------------------------------------------------------------------------------------------------------------------------------------------------------------------------------------------------------------------------------------------------------------------------------------------------------------------------------------------------|
| 1. Check the appropriate box(es) below based on the nature of the amendment modification(s) requested:                                                                                                                                                                                                                                                                                                                                                                                                  |
| Amendment to modify the existing BCA (check one or more boxes below):                                                                                                                                                                                                                                                                                                                                                                                                                                   |
| Add applicant(s)  Substitute applicant(s)  Remove applicant(s)  Change in name of applicant(s)                                                                                                                                                                                                                                                                                                                                                                                                          |
| Amendment to reflect a transfer of title to all or part of the brownfield site:                                                                                                                                                                                                                                                                                                                                                                                                                         |
| <ul> <li>a. A copy of the recorded deed must be provided. Is this attached? Yes No</li> <li>b. Change in ownership Additional owner (such as a beneficial owner)</li> <li>c. Pursuant to 6 NYCRR Part 375-1.11(d), a Change of Use form should have been submitted prior</li> </ul>                                                                                                                                                                                                                     |
| to a transfer of ownership. If this has not yet been submitted, include the form with this application. Is this form attached?  Yes  No  Submitted on:                                                                                                                                                                                                                                                                                                                                                  |
| Amendment to modify description of the property(ies) listed in the existing BCA                                                                                                                                                                                                                                                                                                                                                                                                                         |
| Amendment to expand or reduce property boundaries of the property(ies) listed in the existing BCA                                                                                                                                                                                                                                                                                                                                                                                                       |
| Sites in Bronx, Kings, New York, Queens or Richmond Counties ONLY: amendment to request determination that the site is eligible for tangible property credit component of the brownfield redevelopment tax credit.                                                                                                                                                                                                                                                                                      |
| Other (explain in detail below)                                                                                                                                                                                                                                                                                                                                                                                                                                                                         |
| 2. REQUIRED: Please provide a brief narrative describing the specific requests included in this amendment: The purpose of this BCA Amendment No. 3 application is to modify the SBL designation of this BCP Site from Brooklyn Block 456 former Lots 13, 17 & 23 (as presently stated on the BCA) to Brooklyn Block 456 current Lot 13, following a lot merger effective as of 12/6/2023. The overall size and boundaries of the BCP Site remain unchanged. See Exhibit A for all supporting documents. |

| SECTION I: CURRENT AGREEMENT INFORMATION  This section must be completed in full. Attach additional pages as necessary. |             |                                                 |  |  |  |  |
|-------------------------------------------------------------------------------------------------------------------------|-------------|-------------------------------------------------|--|--|--|--|
| BCP SITE NAME: 272 4th Avenue                                                                                           |             | BCP SITE CODE: C224298                          |  |  |  |  |
| NAME OF CURRENT APPLICANT(S): 272 4th Avenue LLC; 2                                                                     | 274 4th and | d 538 Carroll LLC; Carroll Street Borrower, LLC |  |  |  |  |
| INDEX NUMBER OF AGREEMENT: C224298-10-19                                                                                | DATE C      | OF ORIGINAL AGREEMENT: 11/06/2019               |  |  |  |  |