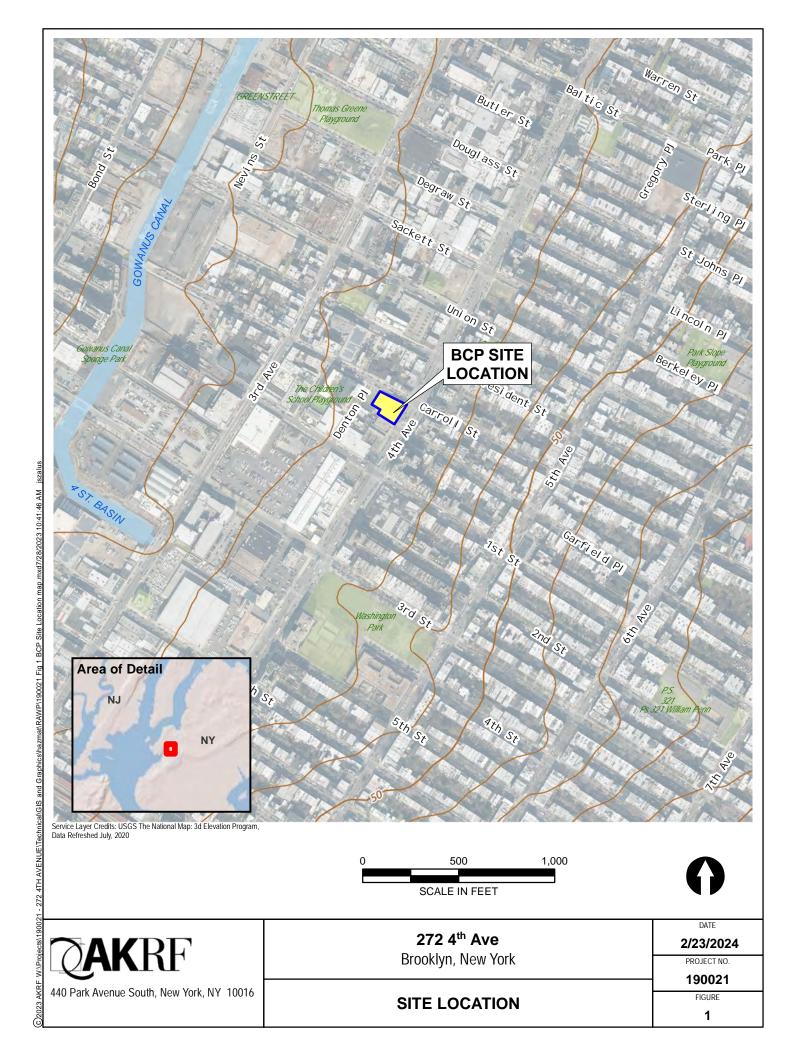

| SECTION I: CURRENT AGREEMENT INFORMATION  This section must be completed in full. Attach additional pages as necessary. |             |                                                 |  |  |  |  |
|-------------------------------------------------------------------------------------------------------------------------|-------------|-------------------------------------------------|--|--|--|--|
| BCP SITE NAME: 272 4th Avenue                                                                                           |             | BCP SITE CODE: C224298                          |  |  |  |  |
| NAME OF CURRENT APPLICANT(S): 272 4th Avenue LLC; 2                                                                     | 274 4th and | d 538 Carroll LLC; Carroll Street Borrower, LLC |  |  |  |  |
| INDEX NUMBER OF AGREEMENT: C224298-10-19                                                                                | DATE C      | OF ORIGINAL AGREEMENT: 11/06/2019               |  |  |  |  |