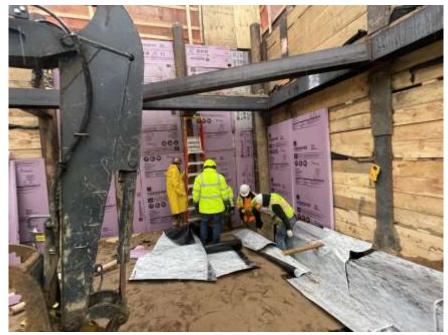

# SITE PHOTOGRAPHS

Photo 1: View of Rise excavating an area in the southwest part of the the site (facing northwest).

Photo 2: View of Rise instaling Precon waterproofing in the northwest part of the site (facing norhtwest).