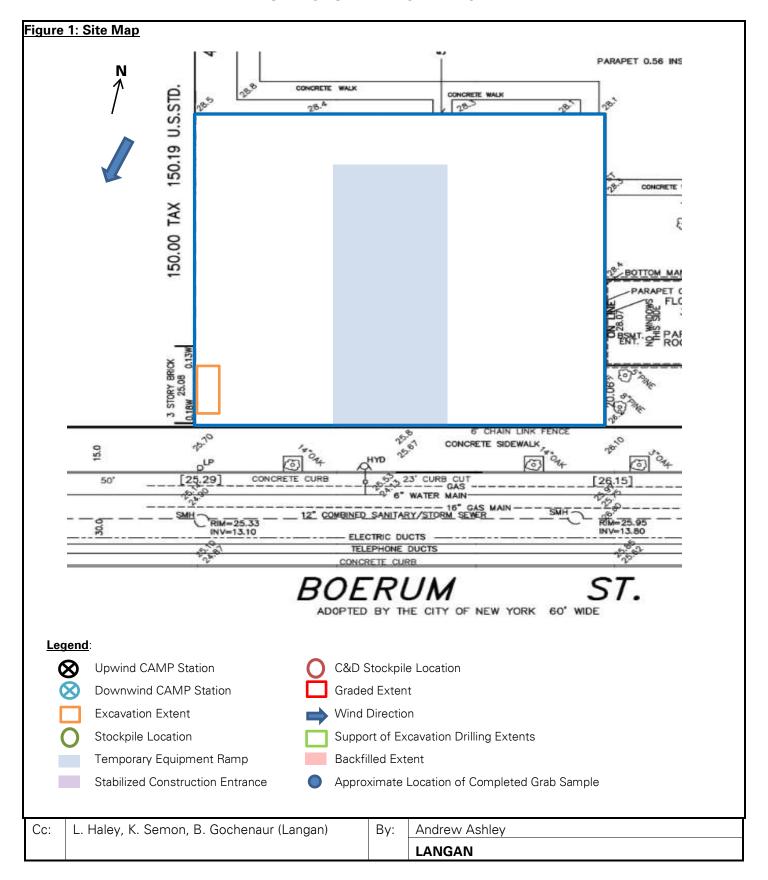

#### **OBSERVATIONS, DISCUSSIONS, TEST RESULTS, ETC.:**

Langan was present to observe environmental protocols in accordance with the New York State Department of Environmental Conservation (NYSDEC)-approved Remedial Action Work Plan (RAWP) for Brownfield Cleanup Program (BCP) site C224291 at 159 Boerum Street (Block 3071, Lot 40). Observed activities were as follows:

#### **Site Activities**

Deere 259 Forklift

- Rise excavated an about 15-foot-long by 7-foot-wide area to about 20 feet below grade surface (bgs) in the
  southwestern part of the site for support of excavation (SOE) lagging and underpinning installation. Excavated
  material consisted of native soil and was screened for odors, staining, and organic vapors using a
  photoionization detector (PID); evidence of impacts was not observed. Excavated native soil was added to the
  equipment ramp in the central part of the site for future off-site disposal.
- Rise installed W.R. Meadows Precon waterproofing along the northwestern site boundary. The waterproofing membrane was installed in accordance with manufacturer specifications.