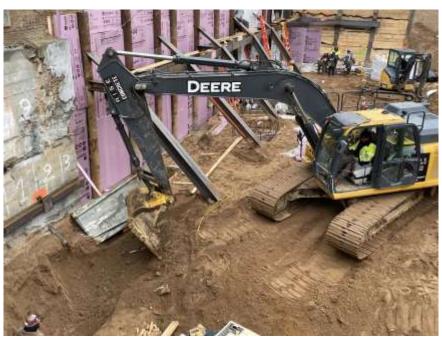

# SITE PHOTOGRAPHS

Photo 1: View of Rise excavating an area in the southwest part of the the site (facing northwest).

Photo 2: View of Rise instaling Precon waterproofing in the northwest part of the site (facing norhtwest).