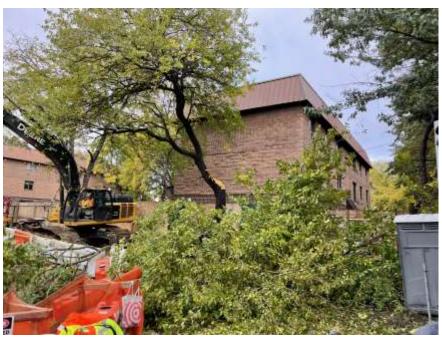

# SITE PHOTOGRAPHS

Photo 1: View of SD Builders removing trees in along the eastern pereimnter of the site (facing east).

Photo 2: View of SD Builders removing chain-link fence along the eastern perimeter of the site (facing north).