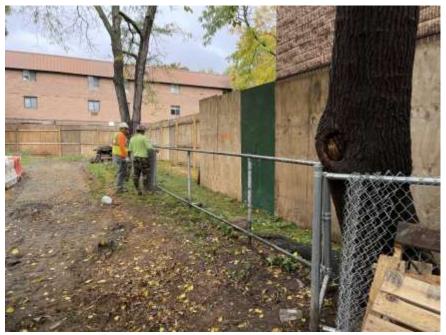

# SITE PHOTOGRAPHS

Photo 1: View of SD Builders removing trees in along the eastern pereimnter of the site (facing east).

Photo 2: View of SD Builders removing chain-link fence along the eastern perimeter of the site (facing north).