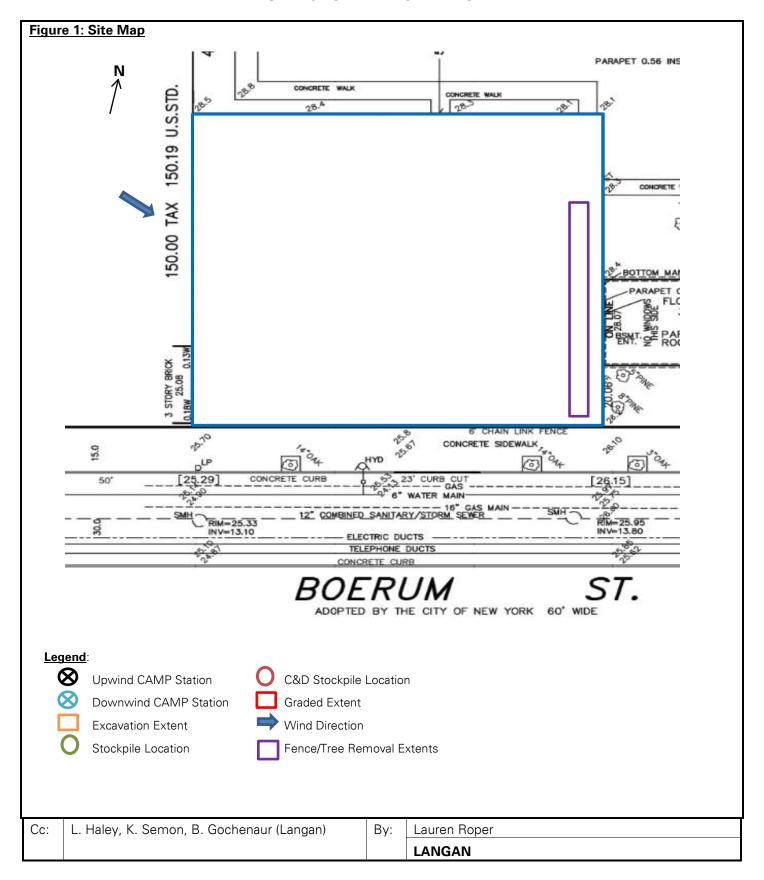

## **OBSERVATIONS, DISCUSSIONS, TEST RESULTS, ETC.:**

Langan was present to observe environmental protocols in accordance with the New York State Department of Environmental Conservation (NYSDEC)-approved Remedial Action Work Plan (RAWP) for Brownfield Cleanup Program (BCP) site C224291 at 159 Boerum Street (Block 3071, Lot 40). Observed activities were as follows:

#### **Site Activities**

- SD Builders continued to remove existing chain-link fence along the eastern perimeter of the site and installed a safety barrier around the previously excavated area of the site.
- SD Builders used a Deere excavator to remove trees and shrubbery along the eastern perimeter of the site.