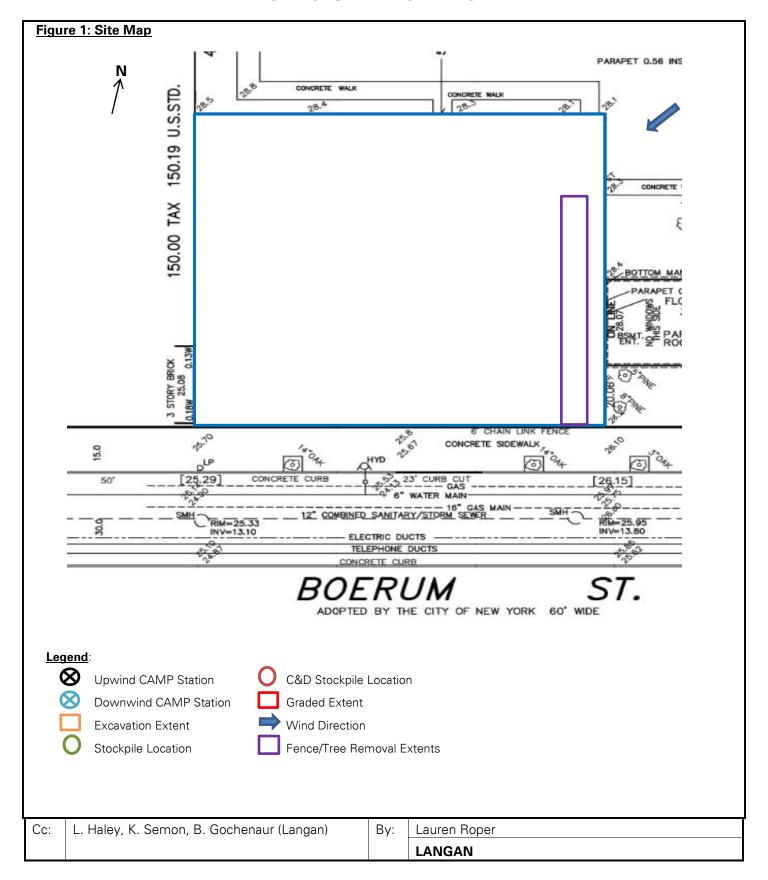

## **OBSERVATIONS, DISCUSSIONS, TEST RESULTS, ETC.:**

Langan was present to observe environmental protocols in accordance with the New York State Department of Environmental Conservation (NYSDEC)-approved Remedial Action Work Plan (RAWP) for Brownfield Cleanup Program (BCP) site C224291 at 159 Boerum Street (Block 3071, Lot 40). Observed activities were as follows:

#### **Site Activities**

- SD Builders mobilized equipment to the site, removed existing chain-link fence along the eastern perimeter of the site and installed a safety barrier around the previously excavated area of the site.
- SD Builders used Deere excavator to remove trees and shrubbery along the eastern perimeter of the site.