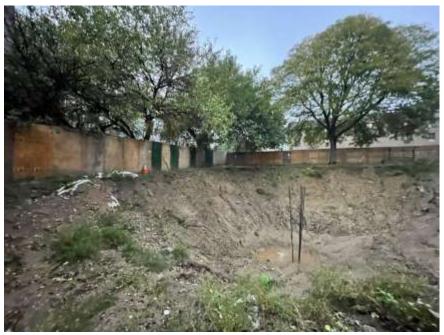

## SITE PHOTOGRAPHS

Photo 1: View of SD Builders installing a safety barrier around the existing excavated area of the site (facing north).

Photo 2: General view of the site (facing northwest).

| Cc: | L. Haley, K. Semon, B. Gochenaur (Langan) | Ву: | Lauren Roper |
|-----|-------------------------------------------|-----|--------------|
|     |                                           |     | LANGAN       |