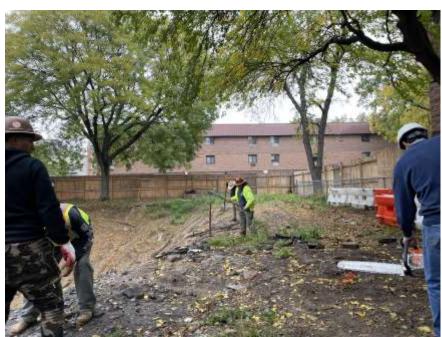

## SITE PHOTOGRAPHS

Photo 1: View of SD Builders installing a safety barrier around the existing excavated area of the site (facing north).

Photo 2: General view of the site (facing northwest).

| Cc: | L. Haley, K. Semon, B. Gochenaur (Langan) | Ву: | Lauren Roper |
|-----|-------------------------------------------|-----|--------------|
|     |                                           |     | LANGAN       |