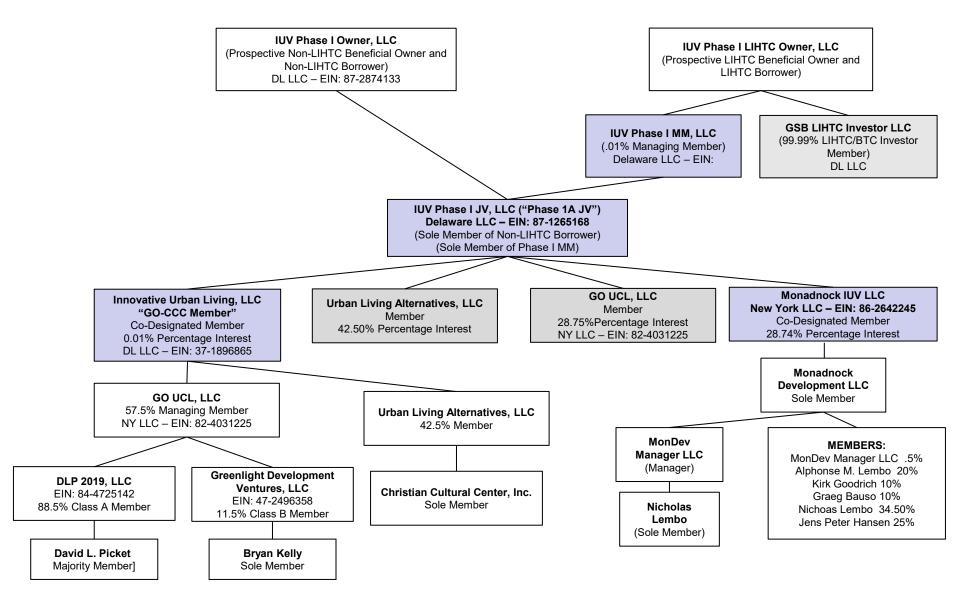

| PAR                                                                        | T I. BROWNFIELD CLEANUP AGREEMENT AMENDMENT APPLICATION                                                                                                                                                                                                                                                                                                                                                                                                                                                                                                                                                                                                                                                                                                                                                                                                                                                                                                                                                                                                                                                                                                                    |
|----------------------------------------------------------------------------|----------------------------------------------------------------------------------------------------------------------------------------------------------------------------------------------------------------------------------------------------------------------------------------------------------------------------------------------------------------------------------------------------------------------------------------------------------------------------------------------------------------------------------------------------------------------------------------------------------------------------------------------------------------------------------------------------------------------------------------------------------------------------------------------------------------------------------------------------------------------------------------------------------------------------------------------------------------------------------------------------------------------------------------------------------------------------------------------------------------------------------------------------------------------------|
| 1. Ch                                                                      | neck the appropriate box(es) below based on the nature of the amendment modification(s) requested:                                                                                                                                                                                                                                                                                                                                                                                                                                                                                                                                                                                                                                                                                                                                                                                                                                                                                                                                                                                                                                                                         |
| $\checkmark$                                                               | Amendment to modify the existing BCA (check one or more boxes below):                                                                                                                                                                                                                                                                                                                                                                                                                                                                                                                                                                                                                                                                                                                                                                                                                                                                                                                                                                                                                                                                                                      |
|                                                                            | Add applicant(s)  Substitute applicant(s)  Remove applicant(s)  Change in name of applicant(s)                                                                                                                                                                                                                                                                                                                                                                                                                                                                                                                                                                                                                                                                                                                                                                                                                                                                                                                                                                                                                                                                             |
|                                                                            | Amendment to reflect a transfer of title to all or part of the brownfield site:                                                                                                                                                                                                                                                                                                                                                                                                                                                                                                                                                                                                                                                                                                                                                                                                                                                                                                                                                                                                                                                                                            |
|                                                                            | <ul> <li>a. A copy of the recorded deed must be provided. Is this attached? Yes No</li> <li>b. Change in ownership Additional owner (such as a beneficial owner)</li> <li>c. Pursuant to 6 NYCRR Part 375-1.11(d), a Change of Use form should have been submitted prior to a transfer of ownership. If this has not yet been submitted, include the form with this application. Is this form attached? Yes No Submitted on:</li> </ul>                                                                                                                                                                                                                                                                                                                                                                                                                                                                                                                                                                                                                                                                                                                                    |
|                                                                            | Amendment to modify description of the property(ies) listed in the existing BCA                                                                                                                                                                                                                                                                                                                                                                                                                                                                                                                                                                                                                                                                                                                                                                                                                                                                                                                                                                                                                                                                                            |
|                                                                            | Amendment to expand or reduce property boundaries of the property(ies) listed in the existing BCA                                                                                                                                                                                                                                                                                                                                                                                                                                                                                                                                                                                                                                                                                                                                                                                                                                                                                                                                                                                                                                                                          |
|                                                                            | Sites in Bronx, Kings, New York, Queens or Richmond Counties ONLY: amendment to request determination that the site is eligible for tangible property credit component of the brownfield redevelopment tax credit.                                                                                                                                                                                                                                                                                                                                                                                                                                                                                                                                                                                                                                                                                                                                                                                                                                                                                                                                                         |
|                                                                            | Other (explain in detail below)                                                                                                                                                                                                                                                                                                                                                                                                                                                                                                                                                                                                                                                                                                                                                                                                                                                                                                                                                                                                                                                                                                                                            |
| IUV Ph<br>Owner<br>cause :<br>Urban<br>Organi<br>howeve<br>then w<br>Phase | EQUIRED: Please provide a brief narrative describing the specific requests included in this amendment: hase 1 LIHTC Owner LLC, the prospective beneficial owner of the BCA Site, is being added to the BCA. IUV Phase 1 LIHTC LLC has no prior relationship with any current or past owners or operators of the Site. IUV Phase 1 LIHTC Owner LLC did not any of the contamination of the Site, therefore, IUV Phase 1 LIHTC Owner LLC is a Volunteer. Current Volunteers Innovative Living, LLC and IUV Phase I Owner, LLC will remain parties on the BCA. Please see Ex. A DOS Entity Filing, Ex. B the LLC zational Chart and Ex. C the Certification Statement. Christian Cultural Center, Inc. remains the title owner of the BCP Site, er, on or before the date of the Construction Loan Closing, title of the Site will be transferred to Urban Living Alternatives, LLC and ill be immediately transfered to IUV Phase 1A Housing Development Fund Corporation. Urban Living Alternatives, LLC and IUV 1A Housing Development Fund Corporation are not being added to the BCA at this time. Please see Ex. D Site Access ment and Ex. E for the Written Consents. |

| SECTION II: NEW REQUESTOR INFORMATION  Complete this section only if adding new requestor(s) or the name of an existing requestor has changed.                                                                                                                                                                                                                                                              |                     |                          |            |        |         |        |
|-------------------------------------------------------------------------------------------------------------------------------------------------------------------------------------------------------------------------------------------------------------------------------------------------------------------------------------------------------------------------------------------------------------|---------------------|--------------------------|------------|--------|---------|--------|
| NAME: IUV Phase 1 LIHTC Owner LLC                                                                                                                                                                                                                                                                                                                                                                           |                     |                          |            |        |         |        |
| ADDRESS: c/o Gotham Organi                                                                                                                                                                                                                                                                                                                                                                                  | zation, 432 Park A  | venue South, 2nd Floor   |            |        |         |        |
| CITY/TOWN: New York, New Y                                                                                                                                                                                                                                                                                                                                                                                  | ork                 |                          | ZIP CODE:  | : 1001 | 6       |        |
| PHONE: (212) 599-0520                                                                                                                                                                                                                                                                                                                                                                                       | EMAIL: smale        | h@gothamorg.com          |            |        |         |        |
| REQUESTOR CONTACT: Sime                                                                                                                                                                                                                                                                                                                                                                                     | on Maleh            |                          |            |        |         |        |
| ADDRESS: c/o Gotham Organi                                                                                                                                                                                                                                                                                                                                                                                  | zation, 432 Park A  | venue South, 2nd Floor   |            |        |         |        |
| CITY/TOWN: New York, New Y                                                                                                                                                                                                                                                                                                                                                                                  | ork                 |                          | ZIP CODE:  | : 1001 | 6       |        |
| PHONE: (212) 599-0520                                                                                                                                                                                                                                                                                                                                                                                       | EMAIL: smale        | h@gothamorg.com          |            |        |         |        |
| REQUESTOR'S CONSULTANT                                                                                                                                                                                                                                                                                                                                                                                      | Langan              | CONTACT: Amanda Fors     | burg       |        |         |        |
| ADDRESS: 30 Kimball Drive                                                                                                                                                                                                                                                                                                                                                                                   |                     |                          |            |        |         |        |
| CITY/TOWN: Parsippany, New                                                                                                                                                                                                                                                                                                                                                                                  | Jersey              |                          | ZIP CODE:  | :0705  | 54      |        |
| PHONE: (973) 560-4982                                                                                                                                                                                                                                                                                                                                                                                       | EMAIL: sciam        | bruschini@Langan.com; af | orsburg@la | ngan.  | .com    |        |
| REQUESTOR'S ATTORNEY: Kr                                                                                                                                                                                                                                                                                                                                                                                    | nauf Shaw LLP       | CONTACT: Linda R. Sha    | w, Esq.    |        |         |        |
| ADDRESS: 2600 Innovation So                                                                                                                                                                                                                                                                                                                                                                                 | uare, 100 S. Clinto | on Avenue                |            |        |         |        |
| CITY/TOWN: Rochester, New \                                                                                                                                                                                                                                                                                                                                                                                 | ′ork                |                          | ZIP CODE:  | : 1460 | )4      |        |
| PHONE: (585) 546-8430                                                                                                                                                                                                                                                                                                                                                                                       | EMAIL: Ishaw        | @nyenvlaw.com            |            |        |         |        |
|                                                                                                                                                                                                                                                                                                                                                                                                             |                     |                          |            |        | )<      | )z     |
| Is the requestor authorize                                                                                                                                                                                                                                                                                                                                                                                  |                     |                          |            |        | $\odot$ | $\cup$ |
| 2. If the requestor is a corporation, LLC, LLP, or other entity requiring authorization from the NYS Department of State (NYSDOS) to conduct business in NYS, the requestor's name must appear exactly as given above in the NYSDOS Corporation & Business Entity Database. A print-out of entity information from the NYSDOS database must be submitted with this application. Is this print-out attached? |                     |                          |            |        | 0       |        |
| 3. Requestor must submit proof that the party signing this application and amendment has the authority to bind the requestor. This would be documentation showing the authority to bind the requestor in the form of corporate organizational papers, a Corporate Resolution or an Operating Agreement or Resolution for an LLC. Is this proof attached?                                                    |                     |                          |            |        |         |        |
| 4. If the requestor is an LLC, the names of the members/owners must be provided. Is this information attached?                                                                                                                                                                                                                                                                                              |                     |                          |            |        |         |        |
| Describe the new requestor's relationship to all existing applicants:                                                                                                                                                                                                                                                                                                                                       |                     |                          |            |        |         |        |
| Please see attached Organization Chart attached as Exhibit B.                                                                                                                                                                                                                                                                                                                                               |                     |                          |            |        |         |        |