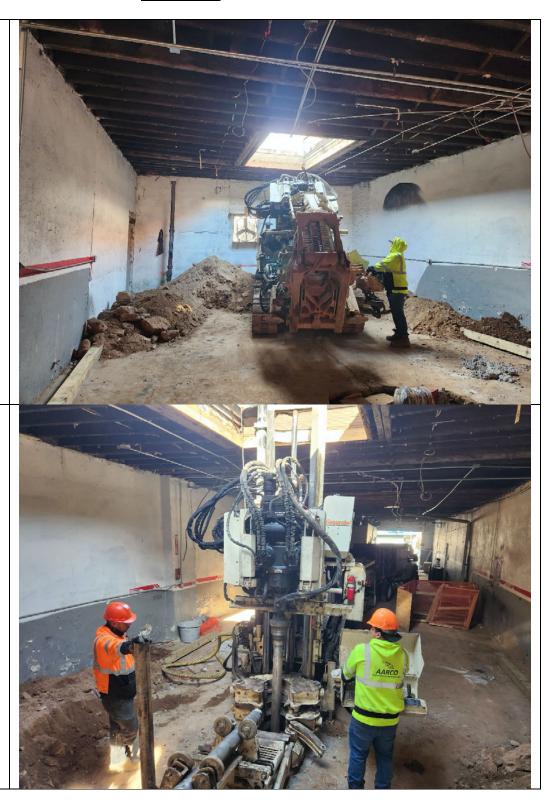

## Photo Log

Photo 1 – View of the Site.

Photo 2 – Install TSB-8.

Photo 3 – View of work area.