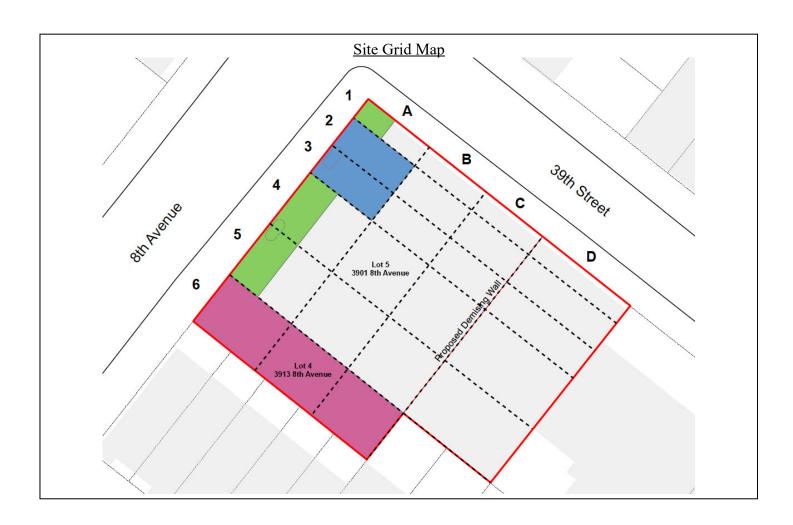

Work Activities Performed (Since Last Report):

Installation of soil boring TSB-8.

Working In Grid #: 6C

Samples Collected (Since Last Report):

TSB-8 (0-2'), TSB-8 (5-7')

Air Monitoring (Since Last Report):