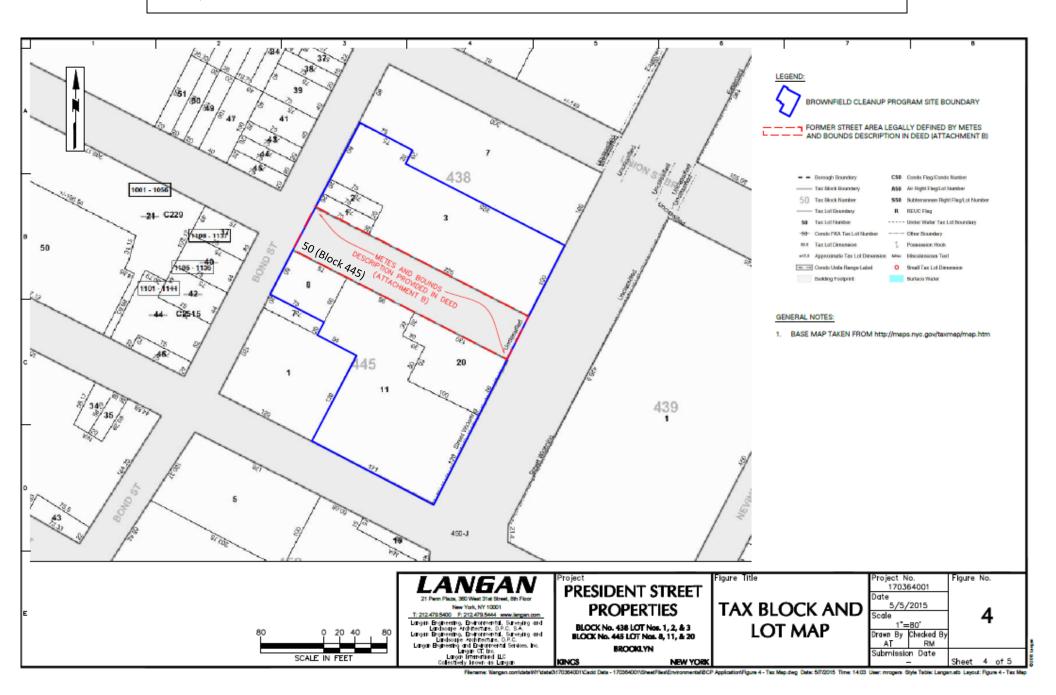

| Section I. Existing Application I                                                                                                                                                                                                                                                                                                                                                                                                                                                                                                                                              | nformation            |                                |  |
|--------------------------------------------------------------------------------------------------------------------------------------------------------------------------------------------------------------------------------------------------------------------------------------------------------------------------------------------------------------------------------------------------------------------------------------------------------------------------------------------------------------------------------------------------------------------------------|-----------------------|--------------------------------|--|
| BCP SITE NAME: President Str                                                                                                                                                                                                                                                                                                                                                                                                                                                                                                                                                   | eet Properties        | BCP SITE NUMBER: C224221       |  |
| NAME OF CURRENT APPLICANT(S): 426 President Street LLC                                                                                                                                                                                                                                                                                                                                                                                                                                                                                                                         |                       |                                |  |
| INDEX NUMBER OF EXISTING AGREEMENT: C224221-06 DATE OF EXISTING AGREEMENT:10/08/15                                                                                                                                                                                                                                                                                                                                                                                                                                                                                             |                       |                                |  |
| Section II. New Requestor Information (if no change to Current Applicant, skip to Section V)                                                                                                                                                                                                                                                                                                                                                                                                                                                                                   |                       |                                |  |
| NAME Tinneny 323-325 LLC                                                                                                                                                                                                                                                                                                                                                                                                                                                                                                                                                       |                       |                                |  |
| ADDRESS 426 President Street                                                                                                                                                                                                                                                                                                                                                                                                                                                                                                                                                   |                       |                                |  |
| CITY/TOWN Brooklyn                                                                                                                                                                                                                                                                                                                                                                                                                                                                                                                                                             |                       | ZIP CODE 11231                 |  |
| PHONE 917-417-1226                                                                                                                                                                                                                                                                                                                                                                                                                                                                                                                                                             | FAXNA                 | E-MAIL twodans@live.com        |  |
| <ul> <li>Is the requestor authorized to conduct business in New York State (NYS)?</li> <li>If the requestor is a Corporation, LLC, LLP or other entity requiring authorization from the NYS Department of State to conduct business in NYS, the requestor's name must appear, exactly as given above, in the NYS Department of State's (DOS) Corporation &amp; Business Entity Database. A print-out of entity information from the DOS database must be submitted to DEC with the application, to document that the applicant is authorized to do business in NYS.</li> </ul> |                       |                                |  |
| NAME OF NEW REQUESTOR'S                                                                                                                                                                                                                                                                                                                                                                                                                                                                                                                                                        | REPRESENTATIVE        | Daniel Tinneny                 |  |
| ADDRESS 20 Boyle Street                                                                                                                                                                                                                                                                                                                                                                                                                                                                                                                                                        |                       |                                |  |
| CITY/TOWN Staten Island                                                                                                                                                                                                                                                                                                                                                                                                                                                                                                                                                        |                       | ZIP CODE 10306                 |  |
| PHONE 917-417-1226                                                                                                                                                                                                                                                                                                                                                                                                                                                                                                                                                             | FAXNA                 | E-MAIL twodans@live.com        |  |
| NAME OF NEW REQUESTOR'S CONSULTANT (if applicable) Langan Engineering, Environmental, Surveying and Landscape Achitecture, D.P.C.                                                                                                                                                                                                                                                                                                                                                                                                                                              |                       |                                |  |
| ADDRESS 360 West 31st Street, 8th Floor                                                                                                                                                                                                                                                                                                                                                                                                                                                                                                                                        |                       |                                |  |
| CITY/TOWN New York                                                                                                                                                                                                                                                                                                                                                                                                                                                                                                                                                             |                       | ZIP CODE 10001                 |  |
| PHONE 212-479-5582                                                                                                                                                                                                                                                                                                                                                                                                                                                                                                                                                             | FAX 212-479-5444      | E-MAIL rmanderbach@langan.com  |  |
| NAME OF NEW REQUESTOR'S ATTORNEY (if applicable) Charles S. Warren, KLN&F                                                                                                                                                                                                                                                                                                                                                                                                                                                                                                      |                       |                                |  |
| ADDRESS 1177 Avenue of the                                                                                                                                                                                                                                                                                                                                                                                                                                                                                                                                                     | ne Americas           |                                |  |
| CITY/TOWN New York                                                                                                                                                                                                                                                                                                                                                                                                                                                                                                                                                             |                       | ZIP CODE 10036                 |  |
| PHONE 212-715-9387                                                                                                                                                                                                                                                                                                                                                                                                                                                                                                                                                             | FAX 212-715-8000      | E-MAIL cwarren@kramerlevin.com |  |
| Requestor must submit proof that the party signing this Application and Amendment has the authority to bind the Requestor. This would be documentation from corporate organizational papers, which are updated, showing the authority to bind the corporation, or a Corporate Resolution showing the same, or an Operating Agreement or Resolution for an LLC. Is this proof attached?                                                                                                                                                                                         |                       |                                |  |
| Describe Requestor's Relationship                                                                                                                                                                                                                                                                                                                                                                                                                                                                                                                                              | o to Existing Applica | nt:                            |  |
| Owns Block 438, Lots 1 and 2. Signed Access Agreement.                                                                                                                                                                                                                                                                                                                                                                                                                                                                                                                         |                       |                                |  |
|                                                                                                                                                                                                                                                                                                                                                                                                                                                                                                                                                                                |                       |                                |  |