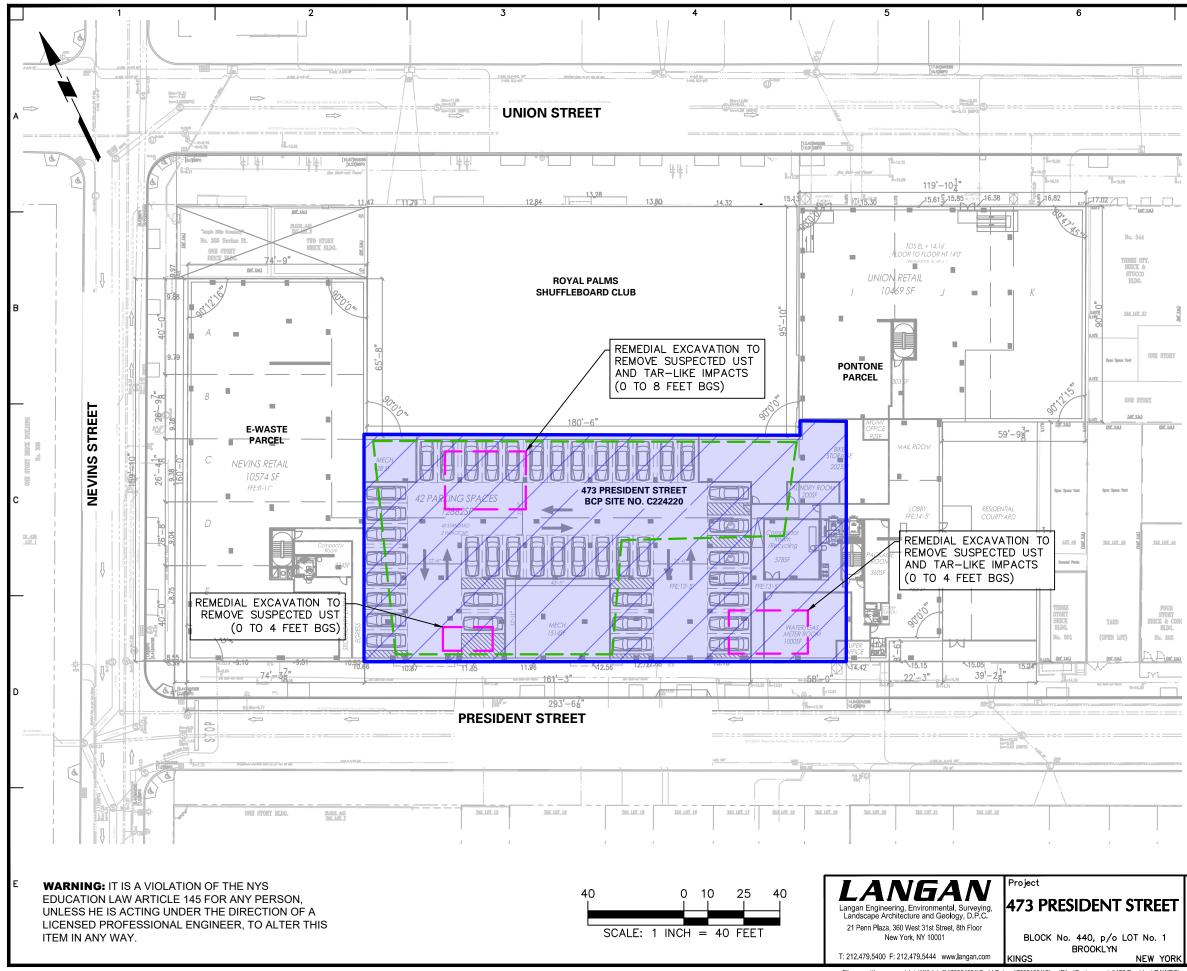

|                                                           | 7                                                                                                                                                                                                                                                                                                                                                                                                                                                                                                                                                                                                                                                                                                                                                                |                                |                                                                                       | 8                                 |             |
|-----------------------------------------------------------|------------------------------------------------------------------------------------------------------------------------------------------------------------------------------------------------------------------------------------------------------------------------------------------------------------------------------------------------------------------------------------------------------------------------------------------------------------------------------------------------------------------------------------------------------------------------------------------------------------------------------------------------------------------------------------------------------------------------------------------------------------------|--------------------------------|---------------------------------------------------------------------------------------|-----------------------------------|-------------|
|                                                           | LEGEND:                                                                                                                                                                                                                                                                                                                                                                                                                                                                                                                                                                                                                                                                                                                                                          | APPROXIMATE                    | AVATION TO ABOU                                                                       | T 2 FEET BGS<br>MITIGATION SYSTEM | 1           |
| ۱-۱<br>                                                   | []]                                                                                                                                                                                                                                                                                                                                                                                                                                                                                                                                                                                                                                                                                                                                                              | APPROXIMATE I<br>CVOC-IMPACTEI | EXTENT OF PETROL<br>D GROUNDWATER<br>EXTENT OF REMED                                  | TREATMENT                         |             |
| NE STORY                                                  | L_J                                                                                                                                                                                                                                                                                                                                                                                                                                                                                                                                                                                                                                                                                                                                                              |                                | FOR EXCAVATION I                                                                      |                                   |             |
| (m <sup>2</sup> TA)                                       |                                                                                                                                                                                                                                                                                                                                                                                                                                                                                                                                                                                                                                                                                                                                                                  |                                |                                                                                       |                                   |             |
| TAX 10T 44                                                |                                                                                                                                                                                                                                                                                                                                                                                                                                                                                                                                                                                                                                                                                                                                                                  |                                |                                                                                       |                                   |             |
| FOUR<br>STUDE<br>STUDE<br>STUDE<br>ELDG.<br>No. 505<br>Y1 | <ol> <li>NOTES:</li> <li>GROUND FLOOR DEVELOPMENT PLAN ADAPTED FROM 14<br/>APRIL 2020 473 PRESIDENT STREET SCHEMATIC DESIGN,<br/>PROVIDED BY 473 PRESIDENT LLC.</li> <li>BASE MAP ADAPTED FROM SURVEY BY NEW YORK CITY<br/>LAND SURVEYORS, PC, DATED 14 JUNE 2019.</li> <li>COMPOSITE COVER SYSTEM COMPRISED OF A SITE-WIDE<br/>CONCRETE FOUNDATION SLAB AND/OR 2 FEET OF<br/>ACCEPTABLE FILL TO PREVENT EXPOSURE TO REMAINING<br/>CONTAMINATED SOIL.</li> <li>VAPOR MITIGATION SYSTEM COMPRISED OF<br/>SUB-MEMBRANE DEPRESSURIZATION (SMD) SYSTEM<br/>AND/OR VAPOR BARRIER. THE SMD SYSTEM WILL NOT BE<br/>INSTALLED BELOW MECHANICALLY-VENTILATED PARKING<br/>GARAGES.</li> <li>BCP = BROWNFIELD CLEANUP PROGRAM</li> <li>BGS = BELOW GRADE SURFACE</li> </ol> |                                |                                                                                       |                                   |             |
| EET                                                       |                                                                                                                                                                                                                                                                                                                                                                                                                                                                                                                                                                                                                                                                                                                                                                  | = CHLORINATED                  | Project No.<br>170361303<br>Date<br>04/16/2020<br>Drawn By<br>EMS<br>Checked By<br>PM | Figure No.                        | 2019 Langan |