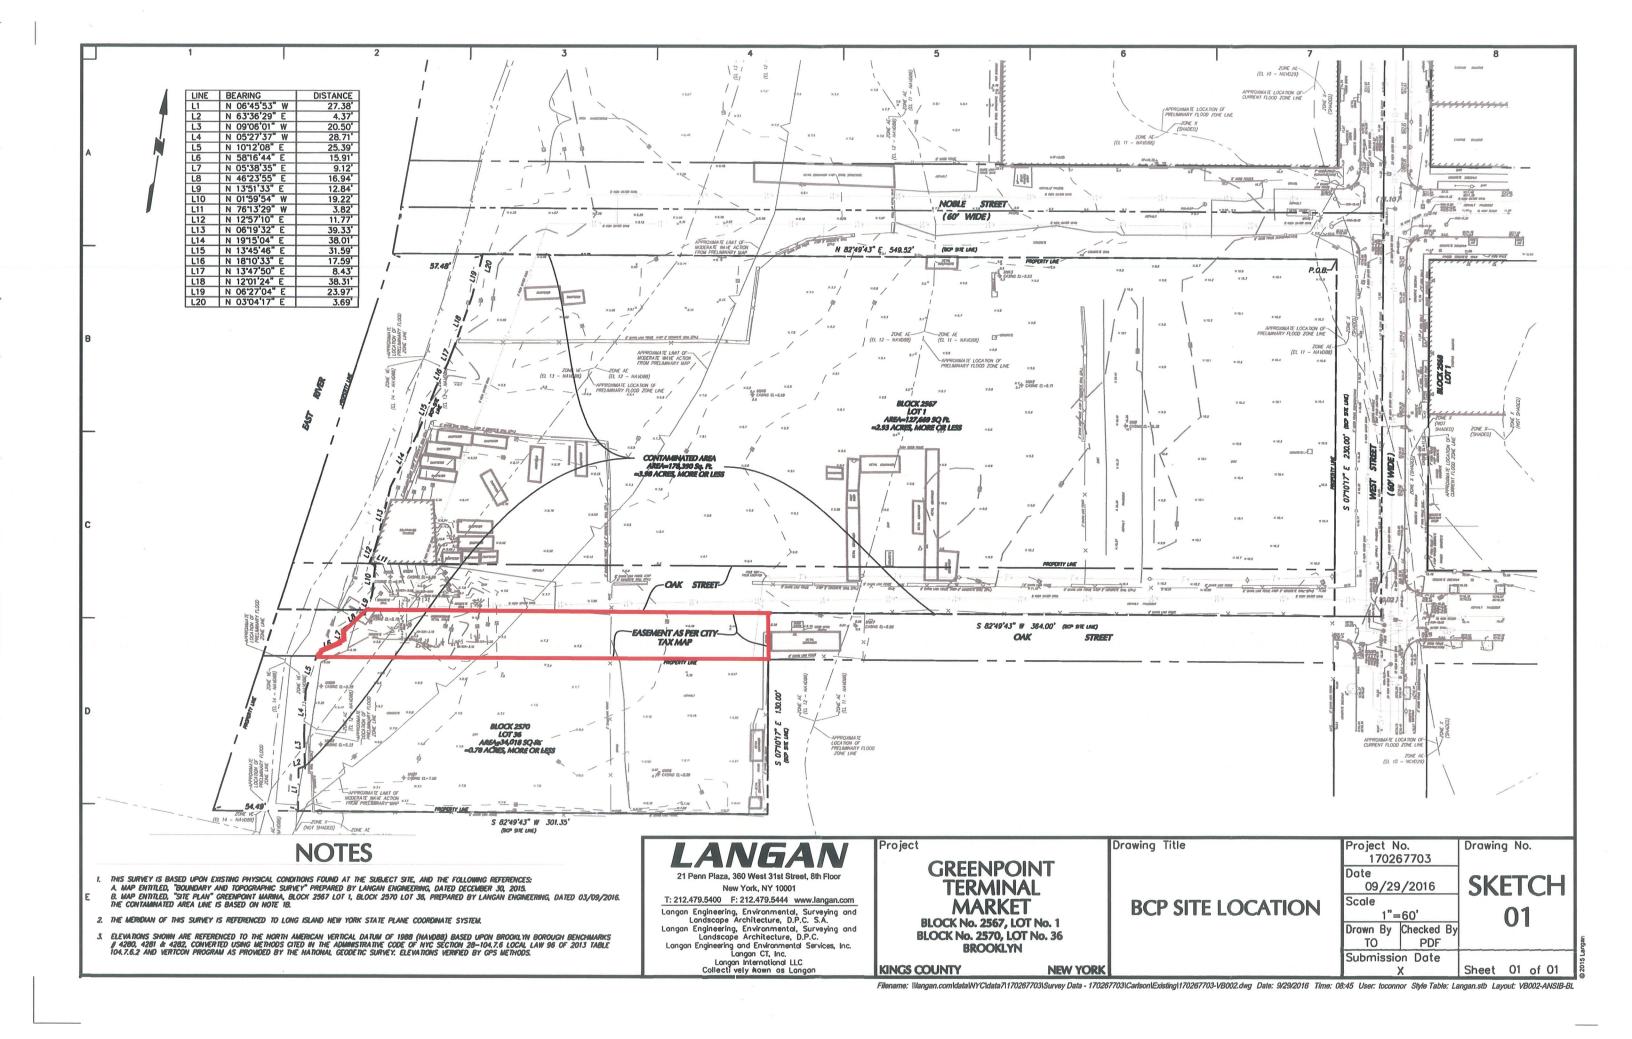

## PART I. BROWNFIELD CLEANUP AGREEMENT AMENDMENT APPLICATION

| Check the appropriate box below based on the nature of the amendment modification requested:                                                                                                                                                                                                                                                                        |
|---------------------------------------------------------------------------------------------------------------------------------------------------------------------------------------------------------------------------------------------------------------------------------------------------------------------------------------------------------------------|
| Amendment to [check one or more boxes below]                                                                                                                                                                                                                                                                                                                        |
| Add Substitute Remove Change in Name                                                                                                                                                                                                                                                                                                                                |
| applicant(s) to the existing Brownfield Cleanup Agreement [Complete Section I-IV below and Part II]                                                                                                                                                                                                                                                                 |
| Does this proposed amendment involve a transfer of title to all or part of the brownfield site? ☐Yes ☐No                                                                                                                                                                                                                                                            |
| If yes, pursuant to 6 NYCRR Part 375-1.11(d), a Change of Use form should have been previously submitted. If not, please submit this form with this Amendment. See http://www.dec.ny.gov/chemical/76250.html                                                                                                                                                        |
| Amendment to modify description of the property(ies) listed in the existing Brownfield Cleanup Agreement [Complete Sections I and V below and Part II]                                                                                                                                                                                                              |
| Amendment to Expand or Reduce property boundaries of the property(ies) listed in the existing Brownfield Cleanup Agreement [Complete Section I and V below and Part II]                                                                                                                                                                                             |
| Sites in Bronx, Kings, New York, Queens, or Richmond counties ONLY: Amendment to request determination that the site is eligible for the tangible property credit component of the brownfield redevelopment tax credit. Please answer questions on the supplement at the end of the form.                                                                           |
| Other (explain in detail below)                                                                                                                                                                                                                                                                                                                                     |
| Please provide a brief narrative on the nature of the amendment:  The Site boundary is being reduced to exclude the southwestern portion of Oak Street (0.19 acres), as the deed descriptions for Lots 1 and 36 do not clearly encompass the area (see attached map and metes and bounds description). The Site size will be reduced from 3.98 acres to 3.79 acres. |
|                                                                                                                                                                                                                                                                                                                                                                     |