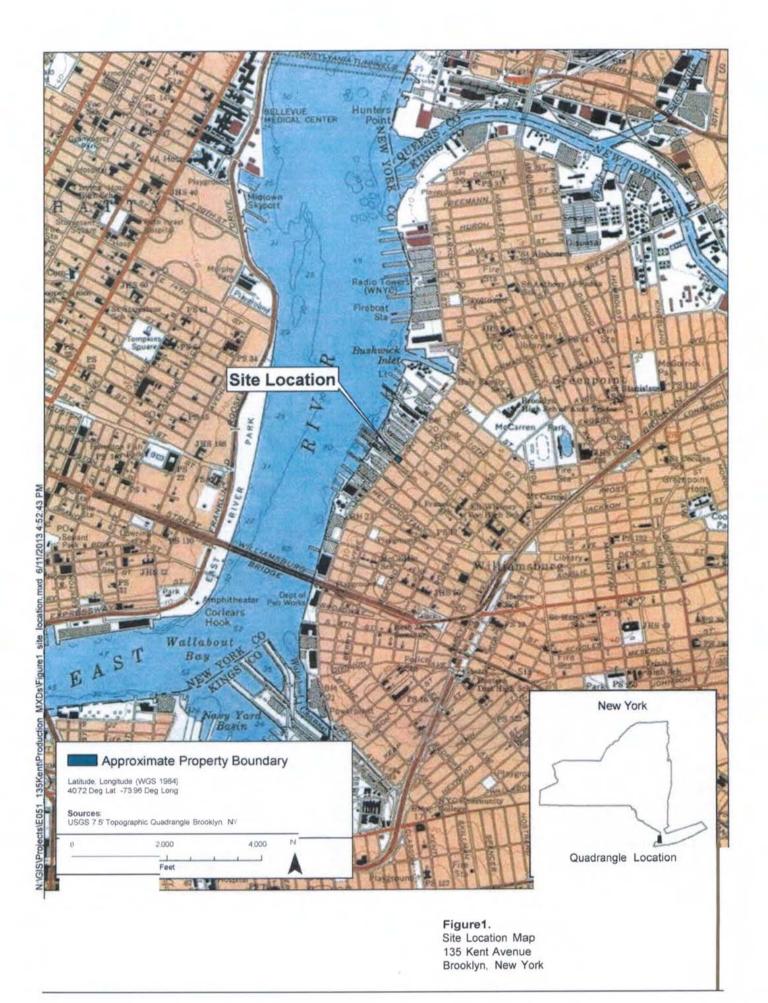

#### 4.0 SITE INFORMATION

Appendix C contains maps identifying the location of the site.

#### Site Description

The property is located at 135 Kent Avenue (Site) in the Williamsburg section of Brooklyn, NY and is in an urban setting. The Site is rectangular in shape and consists of a single tax lot: Block

2333, Lot 5. The Site is 12,500 square feet in size (125 feet by 100 feet). The Site is bordered to the east by a residential building and to the west by Kent Avenue. The Site is bordered to the north by North  $6^{th}$  Street. The adjacent properties to the south of the Site include a mixture of residential, commercial and industrial properties. The Site's first floor consists of individual tenant spaces operated by a coffee shop, a deli, a furniture store, a clothing store, a real estate office and storage areas. The second floor consists of approximately eleven residential units.