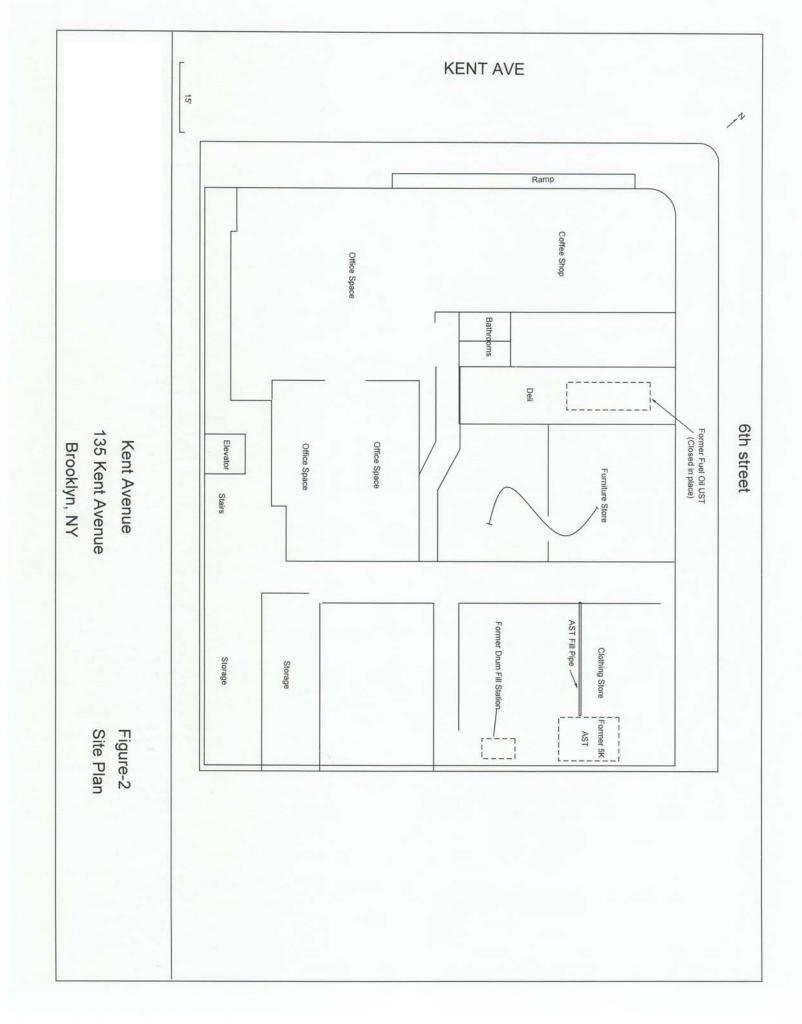

#### Site Description

The property is located at 135 Kent Avenue (Site) in the Williamsburg section of Brooklyn, NY and is in an urban setting. The Site is rectangular in shape and consists of a single tax lot: Block

2333, Lot 5. The Site is 12,500 square feet in size (125 feet by 100 feet). The Site is bordered to the east by a residential building and to the west by Kent Avenue. The Site is bordered to the north by North  $6^{th}$  Street. The adjacent properties to the south of the Site include a mixture of residential, commercial and industrial properties. The Site's first floor consists of individual tenant spaces operated by a coffee shop, a deli, a furniture store, a clothing store, a real estate office and storage areas. The second floor consists of approximately eleven residential units.

#### History of Site Use, Investigation and Cleanup

Cleaner Sales & Equipment Corp. (Cleaner Sales), a wholesale distributor of dry cleaning fluid and laundry supplies, previously operated at the Site. A Certificate of Occupancy from November 28, 1927 listed the Site as a new warehouse building. Circa 1958, Cleaner Sales, a dry cleaning fluid [i.e. tetrachloroethylene or "perc" (PCE)] distribution facility, as well as the aforementioned laundry supply distributor, began operating onsite. For approximately the first eighteen years, drums of PCE were delivered to the Site and stored prior to local distribution. Drums came sealed and were never opened prior to transport. Subsequently, for approximately the following nineteen years, empty drums were filled with PCE via a tanker truck utilizing a dispenser nozzle with an automatic shut off. After which, for the final seven years of operation (from circa 1995 until 2002) a tanker truck containing PCE filled a 5,000 gallon above ground storage tank (AST) located next to the former loading bay area in the northwest portion of the first floor.