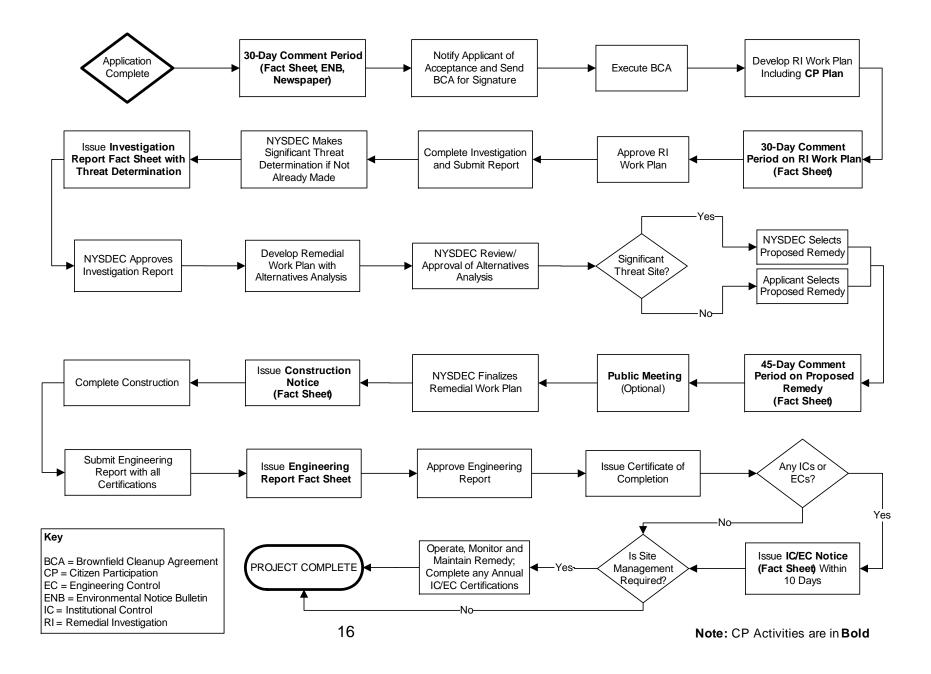

#### **CP** Activities

The table at the end of this section identifies the CP activities, at a minimum, that have been and will be conducted during the Site's investigation and cleanup program. The flowchart in Appendix D shows how these CP activities integrate with the site investigation and cleanup process. The public is informed about these CP activities through fact sheets and ties distributed at significant points during the program. Elements of the investigation and cleanup process that match up with the CP activities are explained briefly in Section 5.

| Citizen Participation Requirements (Activities)                                                                                                                                                                                                                                                                                  | Timing of CP Activities                                                                                                                                                                                                                                                                                                                                          |  |  |  |  |  |  |  |  |
|----------------------------------------------------------------------------------------------------------------------------------------------------------------------------------------------------------------------------------------------------------------------------------------------------------------------------------|------------------------------------------------------------------------------------------------------------------------------------------------------------------------------------------------------------------------------------------------------------------------------------------------------------------------------------------------------------------|--|--|--|--|--|--|--|--|
| Application Process:                                                                                                                                                                                                                                                                                                             |                                                                                                                                                                                                                                                                                                                                                                  |  |  |  |  |  |  |  |  |
| <ul> <li>Prepare site contact list</li> <li>Establish document repositories</li> </ul>                                                                                                                                                                                                                                           | At time of preparation of application to participate in the BCP.                                                                                                                                                                                                                                                                                                 |  |  |  |  |  |  |  |  |
| <ul> <li>Publish notice in Environmental Notice Bulletin<br/>(ENB) announcing receipt of application and<br/>30-day public comment period</li> <li>Publish above ENB content in local newspaper</li> <li>Mail above ENB content to site contact list</li> <li>Conduct 30-day public comment period</li> </ul>                    | When NYSDEC determines that BCP application is<br>complete. The 30-day public comment period begins on<br>date of publication of notice in the ENB. End date of<br>public comment period is as stated in the ENB notice.<br>Therefore, ENB notice, newspaper notice and notice to<br>the site contact list should be provided to the public at<br>the same time. |  |  |  |  |  |  |  |  |
| After Execution of Brownfie                                                                                                                                                                                                                                                                                                      | eld Site Cleanup Agreement:                                                                                                                                                                                                                                                                                                                                      |  |  |  |  |  |  |  |  |
| · Prepare Citizen Participation (CP) Plan                                                                                                                                                                                                                                                                                        | Before start of Remedial Investigation                                                                                                                                                                                                                                                                                                                           |  |  |  |  |  |  |  |  |
| Before NYSDEC Approves Remee                                                                                                                                                                                                                                                                                                     | dial Investigation (RI) Work Plan:                                                                                                                                                                                                                                                                                                                               |  |  |  |  |  |  |  |  |
| <ul> <li>Distribute fact sheet to site contact list about<br/>proposed RI activities and announcing 30-day public<br/>comment period about draft RI Work Plan</li> <li>Conduct 30-day public comment period</li> </ul>                                                                                                           | Before NYSDEC approves RI Work Plan. If RI Work<br>Plan is submitted with application, public comment<br>periods will be combined and public notice will includ<br>fact sheet. 30-day public comment period begins/ends                                                                                                                                          |  |  |  |  |  |  |  |  |
|                                                                                                                                                                                                                                                                                                                                  | per dates identified in fact sheet.                                                                                                                                                                                                                                                                                                                              |  |  |  |  |  |  |  |  |
|                                                                                                                                                                                                                                                                                                                                  | es Remedial Investigation:                                                                                                                                                                                                                                                                                                                                       |  |  |  |  |  |  |  |  |
| Distribute fact sheet to site contact list that describes results                                                                                                                                                                                                                                                                | Before NYSDEC approves RI Report                                                                                                                                                                                                                                                                                                                                 |  |  |  |  |  |  |  |  |
| Before NYSDEC Approves I                                                                                                                                                                                                                                                                                                         | Remedial Work Plan (RWP):                                                                                                                                                                                                                                                                                                                                        |  |  |  |  |  |  |  |  |
| <ul> <li>Distribute fact sheet to site contact list about<br/>proposed RWP and announcing 45-day<br/>public comment period</li> <li>Public meeting by NYSDEC about proposed RWP<br/>(if requested by affected community or at<br/>discretion of NYSDEC Project Manager)</li> <li>Conduct 45-day public comment period</li> </ul> | Before NYSDEC approves RWP. 45-day public<br>comment period begins/ends as per dates identified in<br>fact sheet. Public meeting would be held with the 45-<br>day public comment period.                                                                                                                                                                        |  |  |  |  |  |  |  |  |
| Before Applicant Sta                                                                                                                                                                                                                                                                                                             | arts Cleanup Action:                                                                                                                                                                                                                                                                                                                                             |  |  |  |  |  |  |  |  |
| • Distribute fact sheet to site contact list that describes upcoming cleanup action                                                                                                                                                                                                                                              | Before the start of cleanup action                                                                                                                                                                                                                                                                                                                               |  |  |  |  |  |  |  |  |
| After Application Com                                                                                                                                                                                                                                                                                                            | pletes Cleanup Action:                                                                                                                                                                                                                                                                                                                                           |  |  |  |  |  |  |  |  |
| <ul> <li>Distribute fact sheet to site contact list that<br/>announces that cleanup action has been<br/>completed and that summarizes the Final<br/>Engineering Report</li> <li>Distribute fact sheet to site contact list announcing<br/>issuance of Certificate of Completion (COC)</li> </ul>                                 | At the time NYSDEC approves Final Engineering<br>Report. These two fact sheets are combined if possible<br>if there is not a delay in issuing the COC.                                                                                                                                                                                                           |  |  |  |  |  |  |  |  |