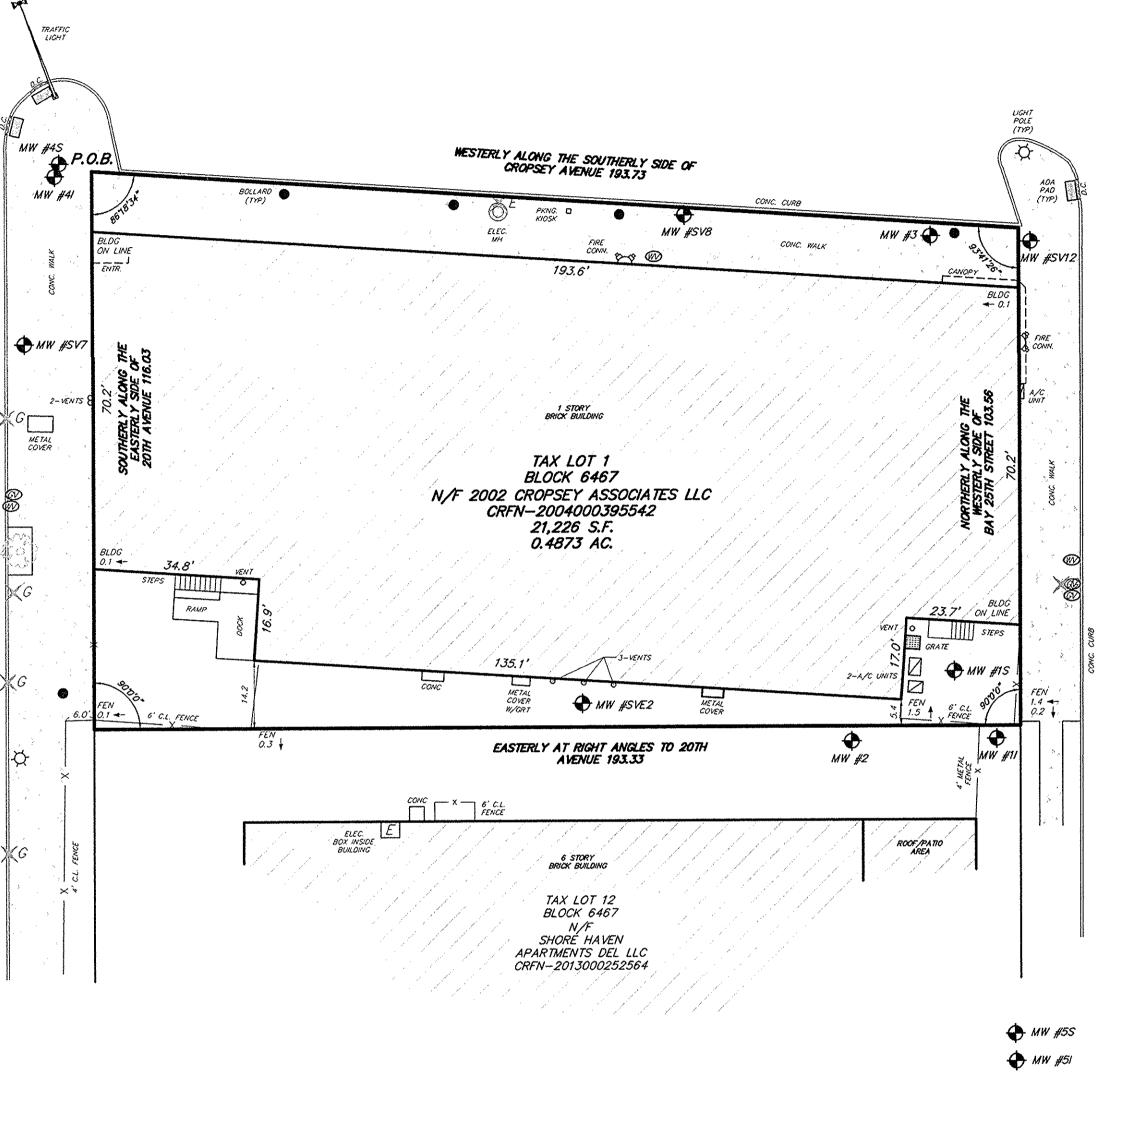

## **Schedule A Description**

All that certain Lot, piece or parcel of land, with the buildings and improvements thereon erected, situate, lying and being in the Borough of Brooklyn, County of Kings, City and State of New York, bounded and described as follows:

BEGINNING at the corner formed by the intersection of the southerly side of Cropsey Avenue with the easterly side of 20th Avenue;

RUNNING THENCE southerly along the easterly side of 20th Avenue, 116.03 feet;

THENCE easterly at right angles to 20th Avenue 193.33 feet to the westerly side of Bay 25th Street;

THENCE northerly along the westerly side of Bay 25th Street 103.56 feet to the southerly side of Cropsey Avenue;

and

THENCE westerly along the southerly side of Cropsey Avenue 193.73 feet to the corner, the point or place of BEGINNING.

Exhibit B

Site Survey

DESCRIPTION OF PROPERTY

(AND ENVIRONMENTAL EASEMENT AREA)

BEGINNING AT THE CORNER FORMED BY THE INTERSECTION OF THE SOUTHERLY SIDE OF CROPSEY AVENUE WITH THE EASTERLY SIDE OF 20TH AVENUE;

RUNNING THENCE SOUTHERLY ALONG THE EASTERLY SIDE OF 20TH AVENUE, 116.03;

VENUE PER TAX MAP)

 $A_{\breve{x}}$ 

 $\mathcal{O}_{\mathcal{O}}$ 

THENCE EASTERLY AT RIGHT ANGLES TO 20TH AVENUE 193.33 FEET TO THE WESTERLY SIDE OF BAY 25TH STREET;

THENCE NORTHERLY ALONG THE WESTERLY SIDE OF BAY 25TH STREET 103.56 FEET TO THE SOUTHERLY SIDE OF CROPSEY AVENUE, THENCE; AND

THENCE WESTERLY ALONG THE SOUTHERLY SIDE OF CROPSEY AVENUE 193.73 FEET TO THE CORNER, THE POINT AND PLACE OF BEGINNING.

CONTAINING 21,226 SQUARE FEET OR 0.4873 ACRES OF LAND.

THIS PROPERTY IS SUBJECT TO AN ENVIRONMENTAL EASEMENT HELD BY THE NEW YORK STATE DEPARTMENT OF ENVIRONMENTAL CONSERVATION PURSUANT TO TITLE 36 OF ARTICLE 71 OF THE NEW YORK ENVIRONMENTAL CONSERVATION LAW. THE ENGINEERING AND INSTITUTIONAL CONTROLS FOR THIS EASEMENT ARE SET FORTH IN THE SITE MANAGEMENT PLAN (SMP). A COPY OF THE SMP MUST BE OBTAINED BY ANY PARTY WITH AN INTEREST IN THE PROPERTY. THE SMP CAN BE OBTAINED FROM NYS DEPARTMENT OF ENVIRONMENTAL CONSERVATION, DIVISION OF ENVIRONMENTAL REMEDIATION, SITE CONTROL SECTION, 625 BROADWAY, ALBANY, NY 12233 OR AT DERWEB@DEC.NY.GOV