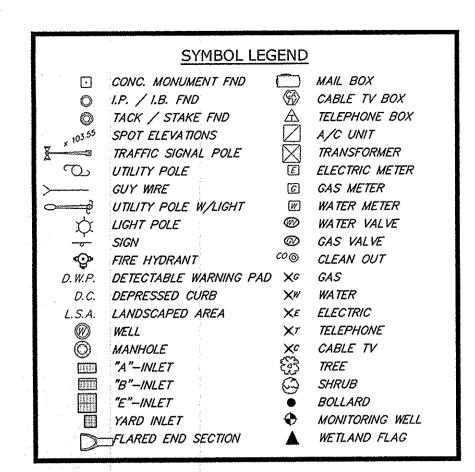

## GENERAL NOTES:

- 1. THIS SURVEY IS PREPARED IN ACCORDANCE WITH DOCUMENTS SUPPLIED BY THE CLIENT AND THOSE OBTAINED THROUGH SUPPLEMENTAL RESEARCH BY DPK LAND SURVEYING. THE DOCUMENTS UTILIZED MAY OR MAY NOT REPRESENT ALL THE TITLE DOCUMENTS RELEVANT TO THE SUBJECT PROPERTY. IT IS STRONGLY SUGGESTED THAT A COMPLETE TITLE SEARCH BE SUPPLIED TO THE SURVEYOR FOR REVIEW PRIOR TO THE PLACEMENT OF OR ALTERATION TO IMPROVEMENTS ON THE PROPERTY.
- 2. THIS SURVEY IS SUBJECT TO ANY EASEMENTS OF RECORD AND ANY OTHER PERTINENT FACTS THAT A COMPLETE TITLE SEARCH MIGHT DISCLOSE.
- THIS SURVEY REPRESENTS FIELD CONDITIONS AS OF MARCH 28, 2019.
   THE UTILITIES SHOWN HAVE BEEN LOCATED FROM EVIDENCE
- 4. THE UTILITIES SHOWN HAVE BEEN LOCATED FROM EVIDENCE OBSERVED ON THE SURFACE ONLY OR HAVE BEEN SHOWN GRAPHICALLY PER SUPPLIED MATERIALS. DPK LAND SURVEYING MAKES NO GUARANTEES THAT THE UTILITIES SHOWN COMPRISE ALL SUCH UTILITIES IN THE AREA, EITHER IN-SERVICE OR ABANDONED. DPK LAND SURVEYING FURTHER DOES NOT WARRANT THAT THE UNDERGROUND UTILITIES SHOWN ARE IN THE EXACT LOCATION INDICATED. DPK LAND SURVEYING HAS NOT PHYSICALLY LOCATED THE UNDERGROUND UTILITIES.
- 5. PREMISES ARE COMMONLY KNOWN AS 2002-2024 CROPSEY AVENUE, BROOKLYN, NEW YORK.
- 6. ALSO KNOWN AS LOT 1 IN BLOCK 6467 AS SHOWN ON THE OFFICIAL TAX MAPS OF THE BOROUGH OF BROOKLYN, KINGS
- COUNTY, NEW YORK. 7. PROPERTY CORNERS WERE NOT SET AS PART OF THIS SURVEY.