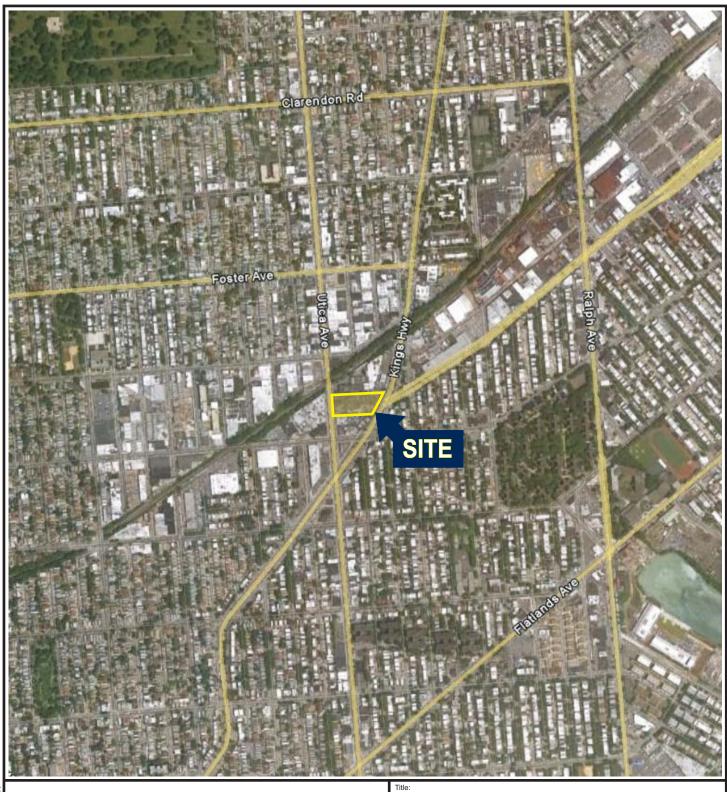

#### 4.0 SITE INFORMATION

Appendix C contains a map identifying the location of the site.

#### Site Description

The property is located at 5200 Kings Highway (Site) in the East Flatbush section of Brooklyn, New York, zip code 11234. The Site is trapezoidal in shape and consists of a single tax lot: Block 7969, Lot 9. The Site is approximately 2.28 acres in size. The Site is bordered to the east and southeast by Kings Highway and to the west by Utica Avenue. The Site is bordered to the south by the Premier Ford auto dealership. To the north the Site is bordered by the Favorite Plastics Corporation. The Site is bordered to the northeast at 5226 Kings Highway by the Kristal Auto Mall Used Cars. This Site occupies a different tax lot, has a different owner from 5200 Kings Highway and is not part of the BCP application.

The Site is located in an area that is industrial to the northeast, north, northwest, west, and southwest. A warehouse owned by H. Schrier, Inc., a food wholesaler occupies the entire block to the west across Utica Avenue. Farther to the west and north of the Site is continued industrial and commercial land use. To the east and southeast, across Kings Highway, is a residential community consisting of attached one and two family homes. Approximately one-quarter mile (1,250 feet) southeast of the Site is the Parkway Preschool. Paerdegat Basin, a tidal inlet is located approximately 0.6 miles (3,150 feet) southeast of the Site.