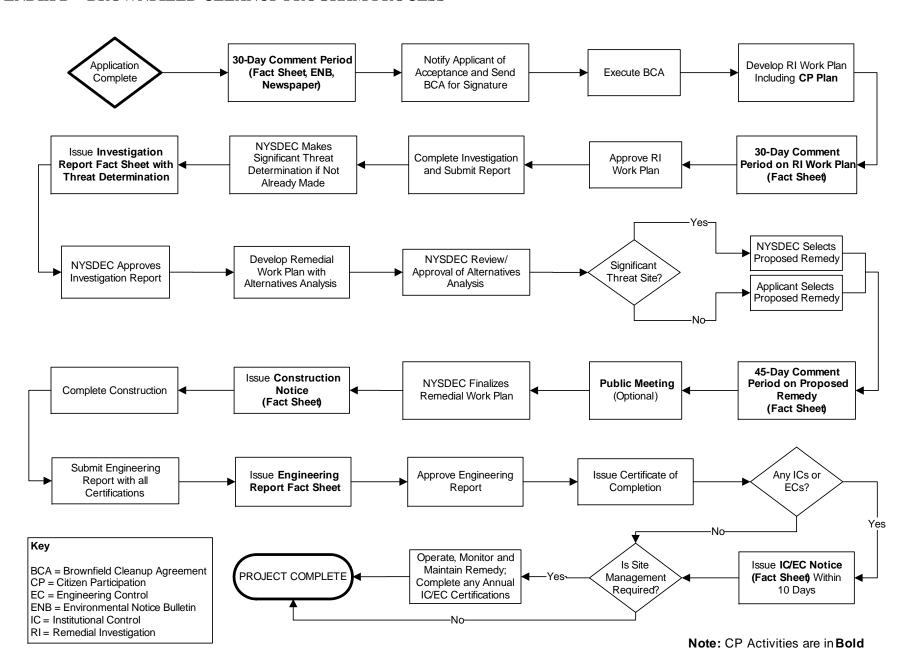

#### CP Activities

The table at the end of this section identifies the CP activities, at a minimum, that have been and will be conducted during the site's investigation and cleanup program. The flowchart in Appendix D shows how these CP activities integrate with the site investigation and cleanup process. The public is informed about these CP activities through fact sheets and notices distributed at significant points during the program. Elements of the investigation and cleanup process that match up with the CP activities are explained briefly in Section 5.

#### Application

The Applicant has applied for and been accepted into New York's Brownfield Cleanup Program as a Participant. This means that the Applicant was the owner of the Site at the time of the disposal or discharge of contaminants or was otherwise liable for the disposal or discharge of the contaminants. The Participant must fully characterize the nature and extent of contamination onsite, as well as the nature and extent of contamination that has migrated from the Site. The Participant also must conduct a "qualitative exposure assessment," a process that characterizes the actual or potential exposures of people, fish and wildlife to contaminants on the Site and to contamination that has migrated from the Site.

The Applicant in its Application proposes that the Site will be used for restricted purposes.

To achieve this goal, the Applicant will conduct investigation and cleanup activities at the Site with oversight provided by NYSDEC. The Brownfield Cleanup Agreement executed by NYSDEC and the Applicant sets forth the responsibilities of each party in conducting these activities at the Site.

#### Investigation

The Applicant will conduct an investigation of the Site officially called a "remedial investigation" (RI). This investigation will be performed with NYSDEC oversight. The Applicant must develop a remedial investigation work plan, which is subject to public comment.

When the investigation is complete, the Applicant will prepare and submit a report that summarizes the results. This report also will recommend whether cleanup action is needed to address site-related contamination. The investigation report is subject to review and approval by NYSDEC.

NYSDEC will use the information in the investigation report to determine if the Site poses a significant threat to public health or the environment. If the Site is a "significant threat," it must be cleaned up using a remedy selected by NYSDEC from an analysis of alternatives prepared by the Applicant and approved by NYSDEC. If the Site does not pose a significant threat, the Applicant may select the remedy from the approved analysis of alternatives.

#### Remedy Selection

When the investigation of the site has been determined to be complete, the project likely would proceed in one of two directions:

1. The Applicant may recommend in its investigation report that no action is necessary at the Site. In this case, NYSDEC would make the investigation report available for public comment for 45 days. NYSDEC then would complete its review, make any necessary revisions, and, if appropriate, approve the investigation report. NYSDEC would then issue a "Certificate of Completion" (described below) to the Applicant.

or

2. The Applicant may recommend in its investigation report that action needs to be taken to address site contamination. After NYSDEC approves the investigation report, the Applicant may then develop a cleanup plan, officially called a "Remedial Work Plan". The Remedial Work Plan describes the Applicant's proposed remedy for addressing contamination related to the Site.

When the Applicant submits a proposed Remedial Work Plan for approval, NYSDEC would announce the availability of the proposed plan for public review during a 45-day public comment period.

#### Cleanup Action

NYSDEC will consider public comments, and revise the draft cleanup plan if necessary, before approving the proposed remedy. The New York State Department of Health (NYSDOH) must

concur with the proposed remedy. After approval, the proposed remedy becomes the selected remedy.

The Applicant may then design and perform the cleanup action to address the site contamination. NYSDEC and NYSDOH oversee the activities. When the Applicant completes cleanup activities, it will prepare a final engineering report that certifies that cleanup requirements have been achieved or will be achieved within a specific time frame. NYSDEC will review the report to be certain that the cleanup is protective of public health and the environment for the intended use of the Site.

#### Certificate of Completion

When NYSDEC is satisfied that cleanup requirements have been achieved or will be achieved for the Site, it will approve the final engineering report. NYSDEC then will issue a Certificate of Completion (COC) to the Applicant. The COC states that cleanup goals have been achieved, and relieves the Applicant from future liability for site-related contamination, subject to certain conditions. The Applicant would be eligible to redevelop the site after it receives a COC.

#### Site Management

Site management is the last phase of the site cleanup program. This phase begins when the COC is issued. Site management may be conducted by the Applicant under NYSDEC oversight, if contamination will remain in place. Site management incorporates any institutional and engineering controls required to ensure that the remedy implemented for the Site remains protective of public health and the environment. All significant activities are detailed in a Site Management Plan.