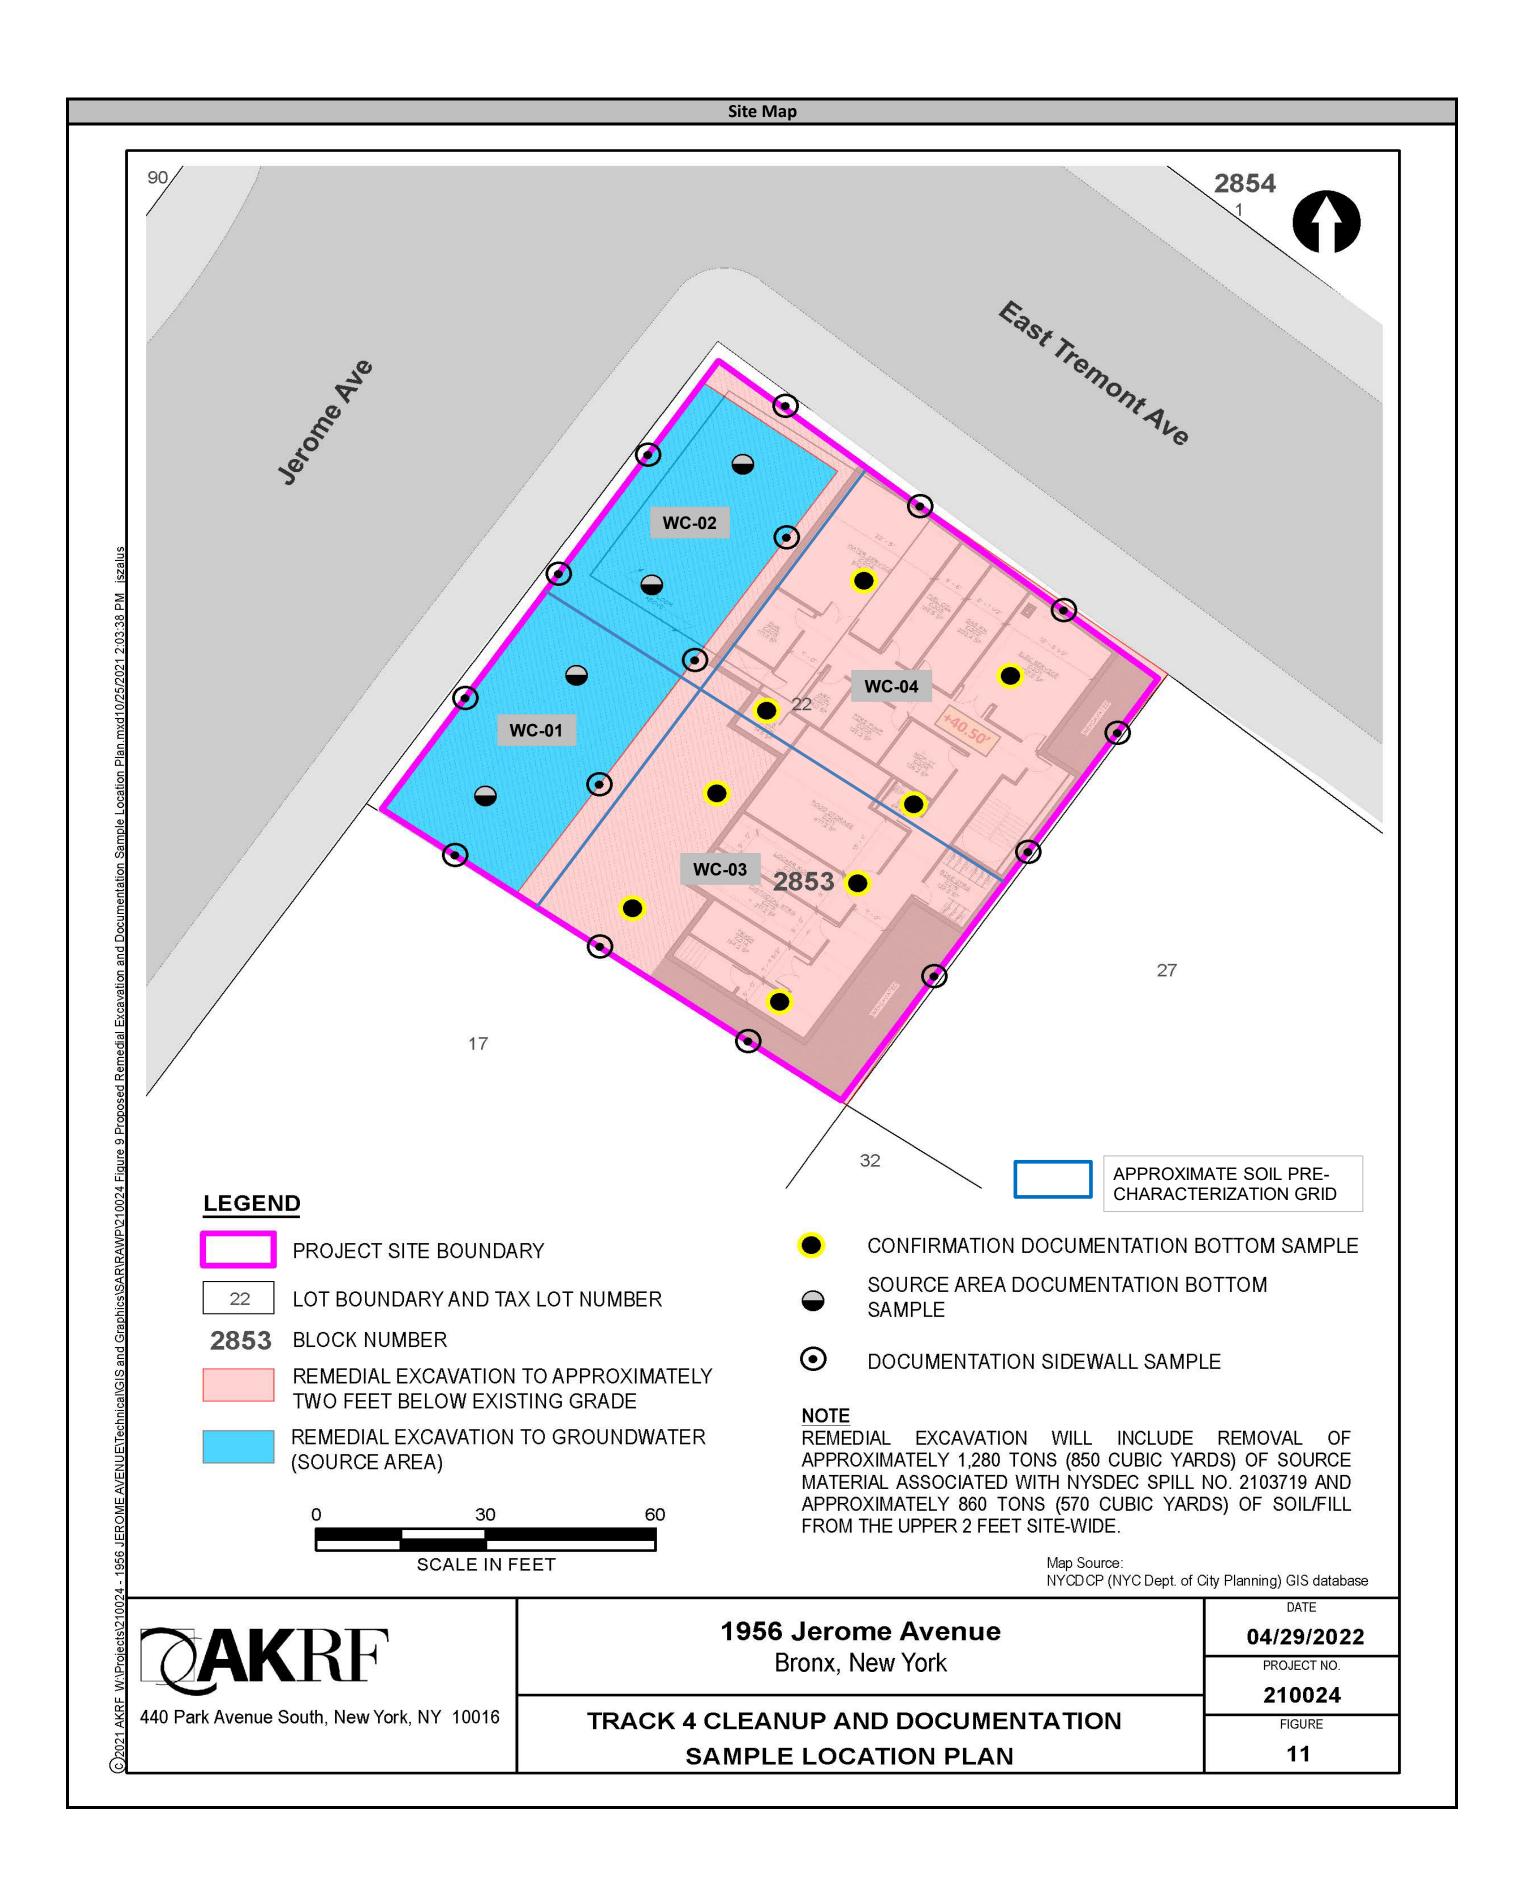

#### **Description and Location of Work Activities Performed**

- 1) Formwork and rebar work in grid WC-04 and WC-03.
- 2) Minor excavation in grids WC-01 and WC-02.
- 3) Five truckloads of soil from grid WC-01 (5-10) were sent for off-site disposal at the Clean Earth of South Philadelphia in Morrisville, Pennsylvania.

| Destination Facility                  | Daily Trucks | Total Trucks | Daily Approx.<br>Cubic Yds | Total Approx.<br>Cubic Yds | Total Site Loads | Total Approximate Cubic<br>Yards |
|---------------------------------------|--------------|--------------|----------------------------|----------------------------|------------------|----------------------------------|
| Clean Earth Carteret                  | 0            | 108          | 0                          | 2,160                      |                  | 4,340                            |
| Clean Earth Southeastern Pennsylvania | 5            | 78           | 100                        | 1,560                      |                  |                                  |
| Clean Earth Bethlehem                 | 0            | 31           | 0                          | 620                        | 217              |                                  |
| Concrete Disposal                     | 0            | 27           | 0                          | 540                        |                  |                                  |
| N/A                                   | 0            | 0            | 0                          | 0                          |                  |                                  |

#### **CAMP Air Monitoring Results**

| CAMP Station                              | UPWIND |                          |                       | DOWNWIND |                       |                       |
|-------------------------------------------|--------|--------------------------|-----------------------|----------|-----------------------|-----------------------|
| Odors:                                    | None   | Number of<br>Exceedances | Time of Exceedance(s) | None     | Number of Exceedances | Time of Exceedance(s) |
| VOC Action Level Exceedance(s):           | None   |                          |                       | None     |                       |                       |
| Particulate Action Level Exceedance(s):   | None   |                          |                       | None     |                       |                       |
| Maximum VOC Level (15 min ppm):           | N/A    |                          |                       | N/A      |                       |                       |
| Maximum Particulate Level (15 min mg/m³): | N/A    |                          |                       | N/A      |                       |                       |

Notes: CAMP monitoring was not performed throughout the day due to precipitation throughout the day. No odors related to site activities were noted throughout the day, and no visible dust was observed near the Site boundaries.