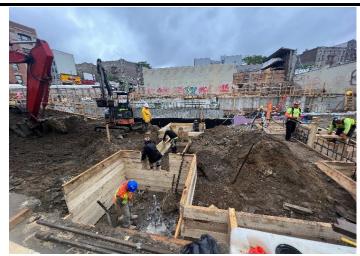

## Site Photographs

Photograph 1 Export of soil from
WC-01 to Clean
Earth of Southeast
Pennsylvania in
Morrisville,
Pennsylvania. View
facing Northeast.

Photograph 2 -Minor excavation around piles in grid WC-01. Facing Northwest.