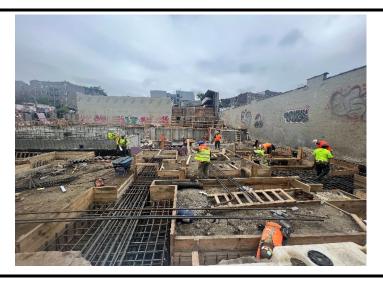

Photograph 3 - Site condition. Casino installing rebar in WC 01. View facing Northeast.