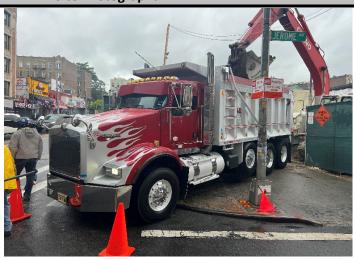

## Site Photographs

Photograph 1 Export of soil from
WC-01 to Clean
Earth of Southeast
Pennsylvania in
Morrisville,
Pennsylvania. View
facing Northeast.

Photograph 2 -Minor excavation around piles in grid WC-01. Facing Northwest.