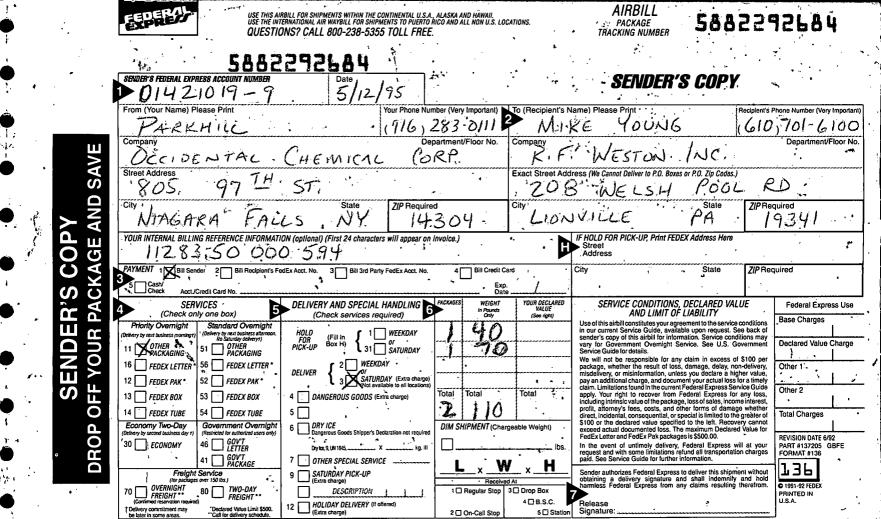

| GROUNDWATER FIELD SAM                                                                                             | PLE/PURGE RECORD                                                                                                             | ·                                                                                                           |
|-------------------------------------------------------------------------------------------------------------------|------------------------------------------------------------------------------------------------------------------------------|-------------------------------------------------------------------------------------------------------------|
| LOVE CANAL LONG TERM M                                                                                            | IONITORING PROGRAM                                                                                                           | 17.75'                                                                                                      |
| STATION # 9125 WEATHER NOTES: Overes VOC LEVEL: AMBIENT C WELL DEPTH: 26.0 FT WELL VOLUME: 2.8 SAMPLE PURGE DATA: | it, so° .                                                                                                                    | (3)<br>(6) FT.                                                                                              |
| @INITIAL O GAL. TEMP. 9.9 DEG. F. SPCON 1, 800 MOHS TURBID. 6 NTU'S pH 1046 HR/MIN PURGE                          | @GAL. TEMP9.8DEG. F. SPCON766MOHS TURBID685NTU'S pH7.18 TIME10:49.4 HR/MIN PURGE                                             | @GAL. TEMP96DEG. F. SPCON\_700MOHS TURBID\\\\\\\\\\\\\\\\\\\\\\\\\\\\\\\\\\\                                |
| VOL3 _ GALS.  @ GAL.  TEMP                                                                                        | WOL GALS.         @ GAL.         TEMP DEG. F.         SPCON MOHS         TURBID NTU'S         pH         TIME         HR/MIN | SAMPLING  ——GAL.  TEMP. 10:3 DEG. 15/C  SPCON 1600 MOHS  TURBID. NM * 55NTU'S  pH 7:18  TIME 115  HR/MIN —— |
| PURGE VOL. 3 GALS.  REMARKS/OBSERVATIONS  Start: To Jon                                                           | Clear oderless,                                                                                                              | PURGE VOLGALS  *Turbidimeter inoper                                                                         |
| DEC SPLIT? Y/N VOA'S,                                                                                             | DATE: 5/12/75  ELD BLANK?  BNA'S, PESTICIDES/PCB'S  ockett, Lynch                                                            | don                                                                                                         |
| PERSON/S SAMPLING                                                                                                 | ockett Lynch                                                                                                                 | · .                                                                                                         |