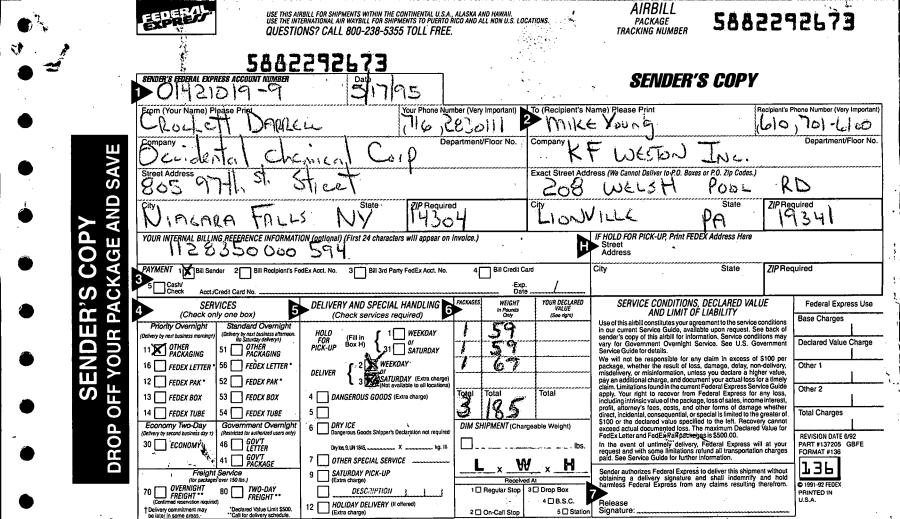

Specific File Naming Convention Label:

Report. HW. 932020. 1995-01-01. LTGWMP-95 .pdf

| LOVE CANAL LONG TERM MO                                                                                                                                                                                                                                                                                                                                                                                              | ONITORING PROGRAM                                                                                                                                                                                                                                         |                                                                                                                                                                                                                                    |
|----------------------------------------------------------------------------------------------------------------------------------------------------------------------------------------------------------------------------------------------------------------------------------------------------------------------------------------------------------------------------------------------------------------------|-----------------------------------------------------------------------------------------------------------------------------------------------------------------------------------------------------------------------------------------------------------|------------------------------------------------------------------------------------------------------------------------------------------------------------------------------------------------------------------------------------|
| WEATHER NOTES: 2,2<br>VOC LEVEL: AMBIENT .2<br>WELL DEPTH: 4,2 2 FT.<br>WELL VOLUME: 2,3 (SAMPLE PURGE DATA:                                                                                                                                                                                                                                                                                                         | WATER DEPTH: TOW 6.66                                                                                                                                                                                                                                     | ED CAL.                                                                                                                                                                                                                            |
| @INITIAL GAL. TEMP. 10.7 DEG. F. C SPCON \\200 MOHS TURBID. \(\frac{1}{2}\).5 NTU'S  PH \(\frac{7}{2}\).5  TIME \(\frac{9}{2}\).5  HR/MIN \(\frac{1}{2}\).7  PURGE  VOL. \(\frac{1}{2}\).7  SPCON \\\200 MOHS  TURBID. \(\frac{1}{2}\).7  PURGE  TIME \(\frac{1}{2}\).63\(\frac{1}{2}\)  HR/MIN \(\frac{3}{2}\)  TIME \(\frac{1}{2}\).63\(\frac{1}{2}\)  HR/MIN \(\frac{3}{2}\)  PURGE  VOL. \(\frac{1}{2}\).6 GALS. | @ 2.5 GAL.  TEMP. 9.5 DEG. F. SPCON 1,200 MOHS  TURBID. 3.4 NTU'S  PH_ 7.45  TIME 9.53  HR/MIN 5  PURGE  VOL. 2.5 GALS.  @ GAL.  TEMP. 10.1 DEG. F.  SPCON 1,200 MOHS  TURBID. \8.9 NTU'S  PH_ 7.39  TIME \ 0.10 A. \(\text{N}\)  HR/MIN  PURGE  VOL GALS | GAL. TEMP. 309898 DEG. F. C SPCON \ 200 MOHS TURBID. 7.0 NTU'S PH 7.48 TIME 10:069 HR/MIN 7 PURGE VOL. 2.5 GALS. SAMPLING  @ GAL. TEMP. 10:7 DEG. F. C SPCON 1100 MOHS TURBID. 46 NTU'S PH 7.41 TIME 1020 HR/MIN PURGE VOL. — GALS |
| SHWPCING W/Q Cloud  TIME SAMPLED: 1020  QA/QC? Y/N (MS?) (MSD?) FIE                                                                                                                                                                                                                                                                                                                                                  |                                                                                                                                                                                                                                                           | 5 Laen                                                                                                                                                                                                                             |