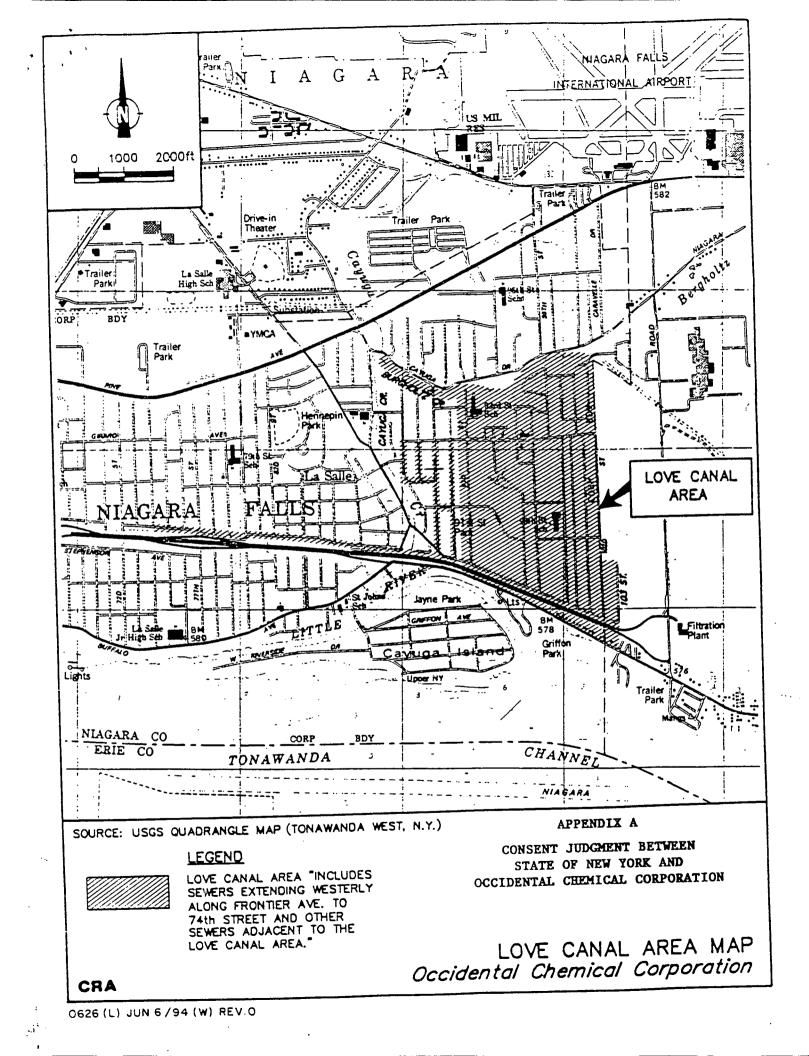

#### 3. <u>DEFINITIONS</u>

- (a) "Love Canal Area" means the area in the City of Niagara Falls and the Town of Wheatfield, New York, which encompasses the "Love Canal Emergency Declaration Area," as defined by Section 213 of the Superfund Amendments and Reauthorization Act of 1986, Pub. L. No. 99-499, 100 Stat. 1613, as well as those portions of the sewers and creeks at which remedial actions have been taken pursuant to the 1985 and 1987 EPA Records of Decision relating to sewers and creeks in the vicinity of Love Canal. A map indicating the location of the Love Canal Area is attached hereto as Appendix A.
- (b) "Operation and Maintenance" or "O&M" shall mean the activities necessary to prevent the migration of chemical wastes through operation of the Love Canal leachate collection system and treatment plant; maintenance and repair of the cap over the Love Canal Landfill, the leachate collection system, the treatment plant, related facilities, and the monitoring system; and monitoring of the effectiveness of the remediation within the Love Canal Area.
- (c) The "State" shall include the State of New York and all its agencies and instrumentalities, including, but not limited to, the New York State Department of Environmental Conservation ("DEC"), the New York State Department of Health, the New York State Department of Transportation and UDC-Love Canal, Inc., a public corporation incorporated under the laws of the State of New York.