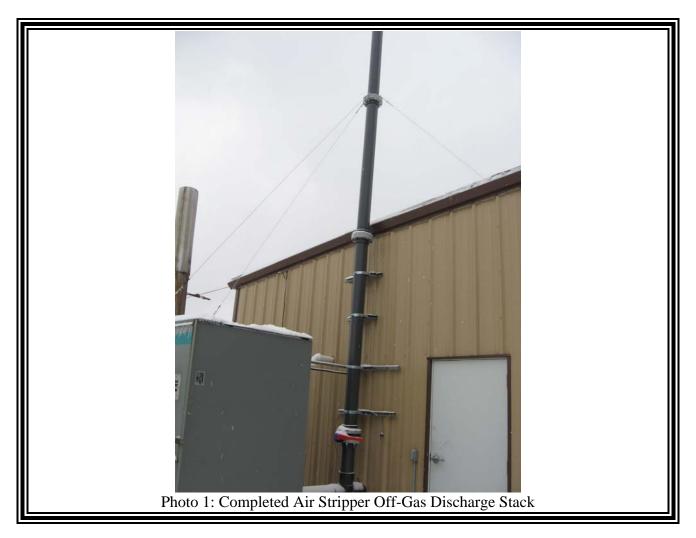

# **Air Stripper Discharge Stack Installation**

An air stripper off-gas discharge stack was installed in the existing piping between the air stripper and catox unit from 3 to 5 March 2008. The stack is equipped with a butterfly valve which can be opened to allow for the catox to be bypassed during periods where off-gas treatment is not required. The stack was installed to a height of approximately 25 ft and constructed of 6-in. diameter Schedule 80 polyvinyl chloride. An air sampling port was installed on the discharge stack and configured to facilitate collection of samples at ground level. The stack was secured to the side of the building using a combination of metal struts (with anchors) and 1/8-in. steel cables, and supported at the base using a prefabricated concrete block.