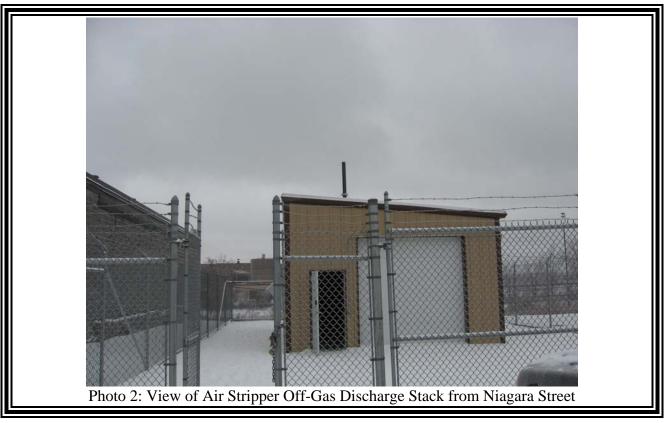

# **Air Stripper Discharge Stack Installation**

An air stripper off-gas discharge stack was installed in the existing piping between the air stripper and catox unit from 3 to 5 March 2008. The stack is equipped with a butterfly valve which can be opened to allow for the catox to be bypassed during periods where off-gas treatment is not required. The stack was installed to a height of approximately 25 ft and constructed of 6-in. diameter Schedule 80 polyvinyl chloride. An air sampling port was installed on the discharge stack and configured to facilitate collection of samples at ground level. The stack was secured to the side of the building using a combination of metal struts (with anchors) and 1/8-in. steel cables, and supported at the base using a prefabricated concrete block.