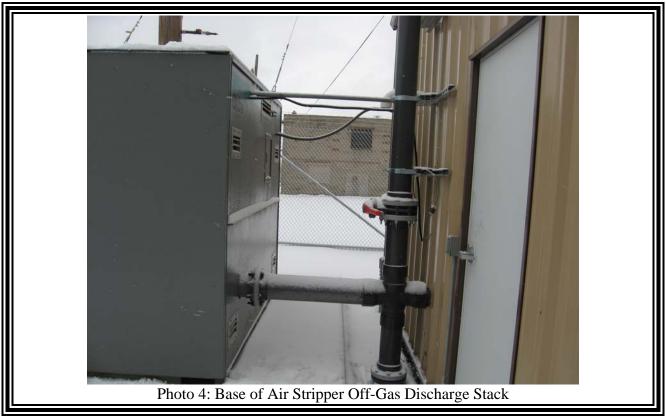

# **Air Stripper Discharge Stack Installation**

An air stripper off-gas discharge stack was installed in the existing piping between the air stripper and catox unit from 3 to 5 March 2008. The stack is equipped with a butterfly valve which can be opened to allow for the catox to be bypassed during periods where off-gas treatment is not required. The stack was installed to a height of approximately 25 ft and constructed of 6-in. diameter Schedule 80 polyvinyl chloride. An air sampling port was installed on the discharge stack and configured to facilitate collection of samples at ground level. The stack was secured to the side of the building using a combination of metal struts (with anchors) and 1/8-in. steel cables, and supported at the base using a prefabricated concrete block.