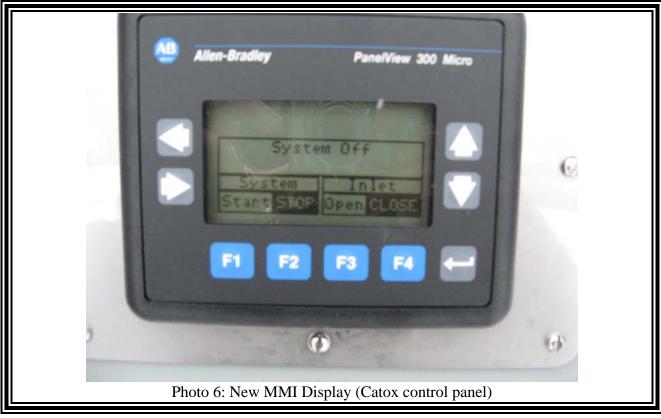

#### **Catalytic Oxidizer Control Panel Repairs**

The existing Multi Media Interface (MMI) on the catox control panel was replaced with a new Allen Bradley Microview 300 MMI display on 4 March 2008. A representative for the catox manufacturer (Enhancement, Inc. on behalf of Anguil Environmental Systems, Inc.) was on-site to provide technical services for the control panel repairs. Enhancement, Inc. also programmed

the new MMI while on-site and tested the component to verify proper operation. In addition, EA inspected and identified several minor gas leaks in the fuel supply piping where it connects to the catox unit, which were corrected during the site visit.