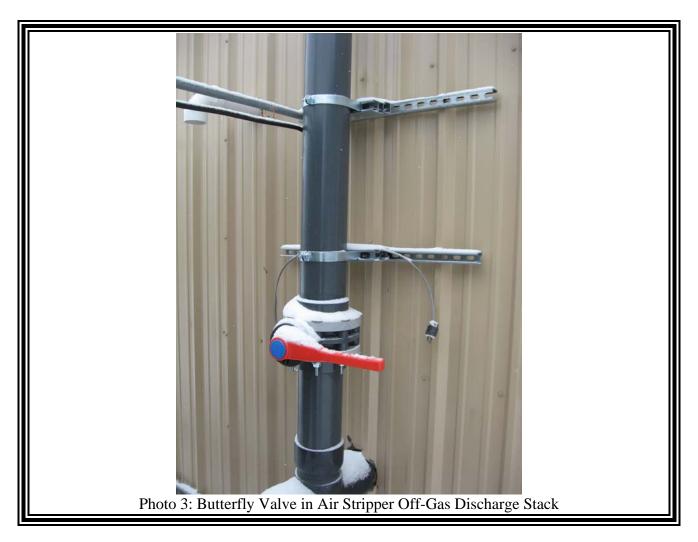

# **Air Stripper Discharge Stack Installation**

An air stripper off-gas discharge stack was installed in the existing piping between the air stripper and catox unit from 3 to 5 March 2008. The stack is equipped with a butterfly valve which can be opened to allow for the catox to be bypassed during periods where off-gas treatment is not required. The stack was installed to a height of approximately 25 ft and constructed of 6-in. diameter Schedule 80 polyvinyl chloride. An air sampling port was installed on the discharge stack and configured to facilitate collection of samples at ground level. The stack was secured to the side of the building using a combination of metal struts (with anchors) and 1/8-in. steel cables, and supported at the base using a prefabricated concrete block.