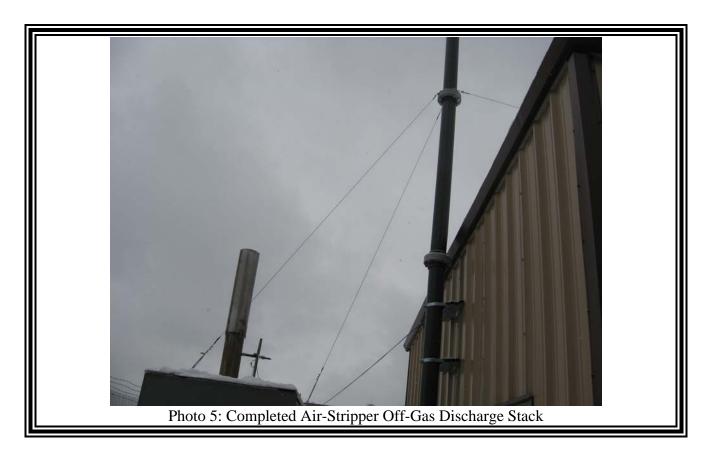

# **Air Stripper Discharge Stack Installation**

An air stripper off-gas discharge stack was installed in the existing piping between the air stripper and catox unit from 3 to 5 March 2008. The stack is equipped with a butterfly valve which can be opened to allow for the catox to be bypassed during periods where off-gas treatment is not required. The stack was installed to a height of approximately 25 ft and constructed of 6-in. diameter Schedule 80 polyvinyl chloride. An air sampling port was installed on the discharge stack and configured to facilitate collection of samples at ground level. The stack was secured to the side of the building using a combination of metal struts (with anchors) and 1/8-in. steel cables, and supported at the base using a prefabricated concrete block.