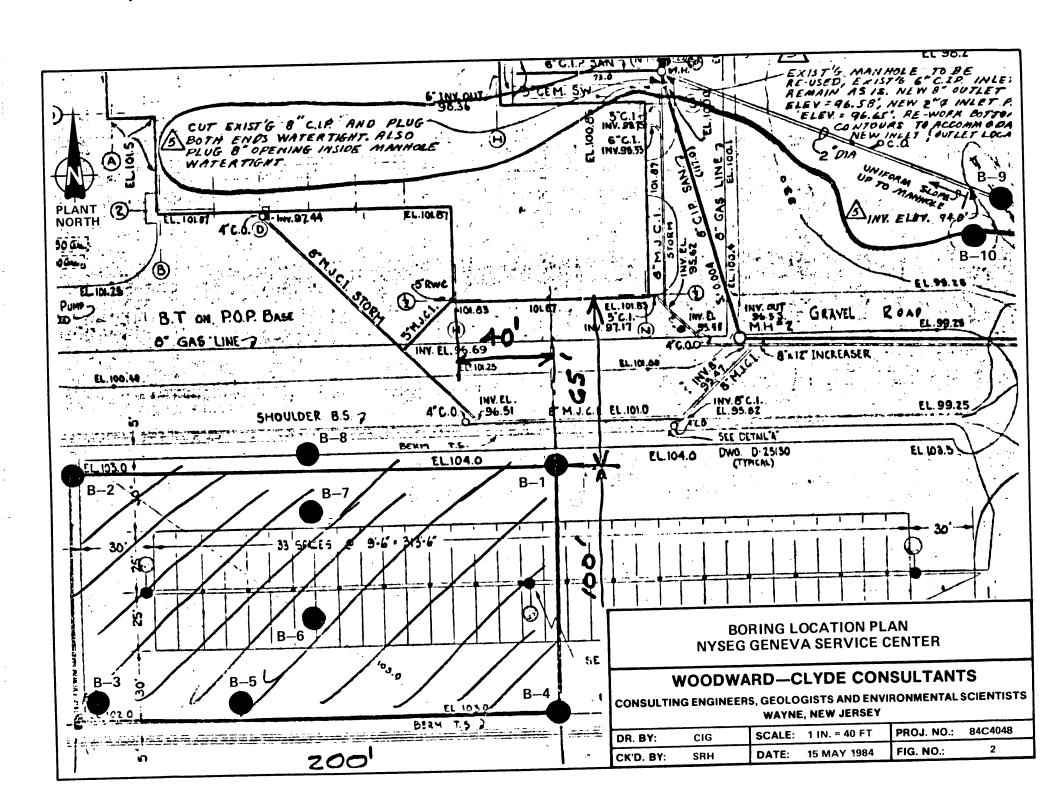

#### Visual Logging of Auger Borings

The boring locations are shown on Figure 2. Of the 10 borings 8 (B-1 through B-8) were drilled in an existing parking lot which is 2 to 3 feet above the general ground surface. As expected, these borings encountered fill and buried structures to a depth as great as 10.5 feet below ground level. The original ground surface may have been encountered in boring B-4 where the driller reported a "swampy" odor. A large portion of the fill consisted of bricks which presumably were part of the coke oven and loading facility which formerly occupied this area. The open chamber encountered in boring B-1 is also thought to be a remnant of the coke oven facility. Although some unidentified odors were detected, no visible contamination was observed in any of the parking lot borings.

The remaining 2 borings (B-9, B-10) were placed on the planned sewer line and on an old underground tar storage tank. In both of these, liquid coal tar was observed seeping from the borehole walls. The clay encountered in boring B-9 probably represents the original soil. When it was removed from service, the tar storage tank was backfilled with sandy gravel. The boring logs are contained in Appendix A.