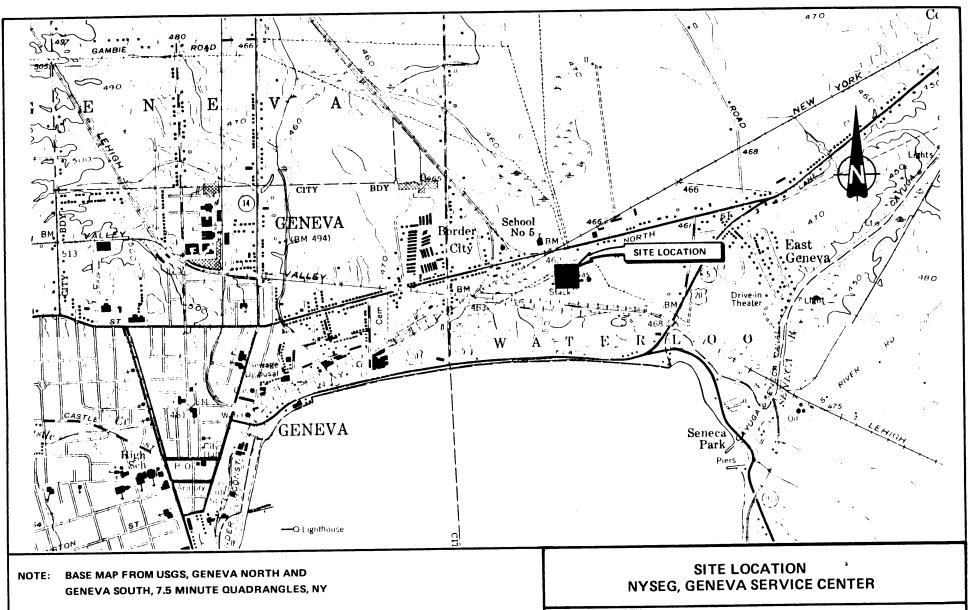

#### GENERAL SITE CONDITIONS

The Geneva Service Center is located in the Finger Lakes region of New York State near the north end of Seneca Lake. The specific site location is shown on Figure 1. Based on our understanding of the regional geology, our experience in similar settings and field observations, the following conditions are believed to exist at the site.